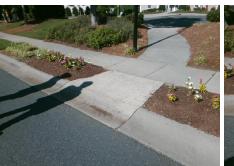

Total Cost:

1850.00

| Field Measurements/Component Compliance |                       |        |       |                             |      |  |  |
|-----------------------------------------|-----------------------|--------|-------|-----------------------------|------|--|--|
| Compliance Description Date             |                       | Data   | Compl | iance Description           | Data |  |  |
| N/A                                     | Ramp Length (in)      | 47.0   | Yes   | Ramp Slope (%)              | 5.5  |  |  |
| Yes                                     | Ramp Width (in)       | 57.0   | Yes   | Ramp XSlope (%)             | 1.6  |  |  |
| N/A                                     | Flare Type LT         | Sloped | N/A   | Flare Type RT               | N/A  |  |  |
| N/A                                     | Flare Slope LT (%)    | 15.7   | Yes   | Flare Slope RT (%)          | 9.7  |  |  |
| N/A                                     | Flare Traversable LT? | Yes    | N/A   | Flare Traversable RT?       | Yes  |  |  |
| Yes                                     | Landing Length (in)   | 48.0   | No    | DWS Provided?               | No   |  |  |
| Yes                                     | Landing Width (in)    | 57.0   | N/A   | DWS Contrast?               | No   |  |  |
| No                                      | Landing Slope (%)     | 2.7    | N/A   | DWS Length (in)             | N/A  |  |  |
| Yes                                     | Landing X Slope (%)   | 0.2    | N/A   | DWS Full Width?             | No   |  |  |
| N/A                                     | Landing Curb? (Y/N)   | No     | N/A   | DWS Offset (in)             | N/A  |  |  |
| N/A                                     | Shared Landing?       | No     |       |                             |      |  |  |
| Yes                                     | Gutter Ponding?       | No     | Yes   | Gutter Slope (%)            | 2.9  |  |  |
| Yes                                     | Gutter Lip Ht (in)    | 0.0    | Yes   | Gutter X Slope (%)          | 0.6  |  |  |
| N/A                                     | Painted X Walk1?      | No     | N/A   | Painted X Walk2?            | N/A  |  |  |
|                                         | X Walk 1 Direction    | То Е   |       | X Walk 2 Direction          | N/A  |  |  |
| N/A                                     | X Walk 1 Width (in)   | N/A    | N/A   | X Walk 2 Width (in)         | N/A  |  |  |
|                                         | X Walk 1 Slope (%)    | 2.0    |       | X Walk 2 Slope (%)          | N/A  |  |  |
|                                         | X Walk 1 X Slope (%)  | 0.3    |       | X Walk 2 X Slope (%)        | N/A  |  |  |
| N/A                                     | Ramp inside XWalk1?   | N/A    | N/A   | Ramp inside XWalk2?         | N/A  |  |  |
|                                         | Road Slope (%)        | N/A    | N/A   | Clear Space?                | Yes  |  |  |
|                                         | Road X Slope (%)      | N/A    | N/A   | Clear Space to XWalk (in)   | N/A  |  |  |
| Yes                                     | Any Obstructions?     | No     | Yes   | Storm Grate/Utility Hazard? | No   |  |  |
|                                         | Obstruction Type      |        |       | Storm Grate/Utility Type    |      |  |  |
|                                         |                       | N/A    |       |                             | N/A  |  |  |
|                                         |                       |        | Yes   | Surface Condition? (G/P)    | Good |  |  |