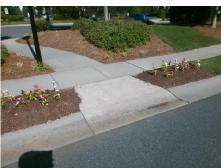

Total Cost:

1850.00

| Field Measurements/Component Compliance |                       |        |       |                             |      |  |  |
|-----------------------------------------|-----------------------|--------|-------|-----------------------------|------|--|--|
| Compliance Description Date             |                       | Data   | Compl | iance Description           | Data |  |  |
| N/A                                     | Ramp Length (in)      | 47.0   | Yes   | Ramp Slope (%)              | 5.5  |  |  |
| Yes                                     | Ramp Width (in)       | 57.0   | Yes   | Ramp XSlope (%)             | 1.6  |  |  |
| N/A                                     | Flare Type LT         | Sloped | N/A   | Flare Type RT               | N/A  |  |  |
| N/A                                     | Flare Slope LT (%)    | 15.7   | Yes   | Flare Slope RT (%)          | 9.7  |  |  |
| N/A                                     | Flare Traversable LT? | Yes    | N/A   | Flare Traversable RT?       | Yes  |  |  |
| Yes                                     | Landing Length (in)   | 48.0   | No    | DWS Provided?               | No   |  |  |
| Yes                                     | Landing Width (in)    | 57.0   | N/A   | DWS Contrast?               | No   |  |  |
| No                                      | Landing Slope (%)     | 2.7    | N/A   | DWS Length (in)             | N/A  |  |  |
| Yes                                     | Landing X Slope (%)   | 0.2    | N/A   | DWS Full Width?             | No   |  |  |
| N/A                                     | Landing Curb? (Y/N)   | No     | N/A   | DWS Offset (in)             | N/A  |  |  |
| N/A                                     | Shared Landing?       | No     |       |                             |      |  |  |
| Yes                                     | Gutter Ponding?       | No     | Yes   | Gutter Slope (%)            | 2.9  |  |  |
| Yes                                     | Gutter Lip Ht (in)    | 0.0    | Yes   | Gutter X Slope (%)          | 0.6  |  |  |
| N/A                                     | Painted X Walk1?      | No     | N/A   | Painted X Walk2?            | N/A  |  |  |
|                                         | X Walk 1 Direction    | То Е   |       | X Walk 2 Direction          | N/A  |  |  |
| N/A                                     | X Walk 1 Width (in)   | N/A    | N/A   | X Walk 2 Width (in)         | N/A  |  |  |
|                                         | X Walk 1 Slope (%)    | 2.0    |       | X Walk 2 Slope (%)          | N/A  |  |  |
|                                         | X Walk 1 X Slope (%)  | 0.3    |       | X Walk 2 X Slope (%)        | N/A  |  |  |
| N/A                                     | Ramp inside XWalk1?   | N/A    | N/A   | Ramp inside XWalk2?         | N/A  |  |  |
|                                         | Road Slope (%)        | N/A    | N/A   | Clear Space?                | Yes  |  |  |
|                                         | Road X Slope (%)      | N/A    | N/A   | Clear Space to XWalk (in)   | N/A  |  |  |
| Yes                                     | Any Obstructions?     | No     | Yes   | Storm Grate/Utility Hazard? | No   |  |  |
|                                         | Obstruction Type      |        |       | Storm Grate/Utility Type    |      |  |  |
|                                         |                       | N/A    |       |                             | N/A  |  |  |
|                                         |                       |        | Yes   | Surface Condition? (G/P)    | Good |  |  |