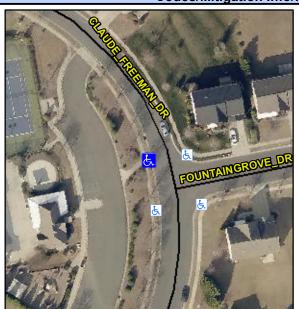

## **Access Compliance Report Public Rights-of-Way** (Curb Ramps)

Intersection ID: 46803 Main Street: FOUNTAINGROVE\_DR Cross Street: CLAUDE\_FREEMAN\_DR Location: NW ADA ID: 78BCF0E30538 Ramp Type: Perp Initial Pass/Fail: Pass **Overall Compliance: No Severity Score:** 15