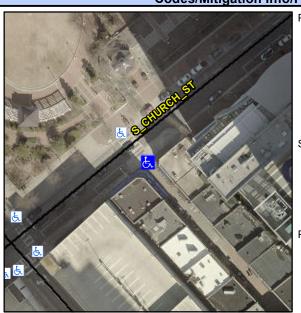

24.0

Yes

0.0

Sloped

Intersection ID: 10036687 Main Street: S CHURCH ST Cross Street: N/A Location: S Initial Pass/Fail: Pass **Overall Compliance: No Severity Score:** 0 **ADA ID: 78BDB94BE9E7** Ramp Type: BlendTrans1

Landing X Slope (%)

Landing Curb? (Y/N)

Shared Landing?

Flare Traversable LT?

Flare Type LT

S CHURCH ST Street 1 Name Stop Condition-Street 1 None N/A Street 2 Name

Possible Solutions: Compliance Description N/A Utility Present. Yes N/A Yes N/A Yes Surveyor Notes: Yes N/A Yes Yes N/A N/A PROW/ADA: Yes R302.3, R402.2