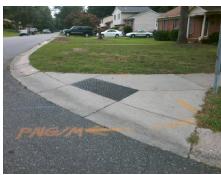

Total Cost: 3200.00

| Field Measurements/Component Compliance |                       |        |                        |                             |        |
|-----------------------------------------|-----------------------|--------|------------------------|-----------------------------|--------|
| Compliance Description                  |                       | Data   | Compliance Description |                             | Data   |
| N/A                                     | Ramp Length (in)      | 39.5   | Yes                    | BlendTrans Slope (%)        | 1.7    |
| Yes                                     | Ramp Width (in)       | 48.0   | No                     | BlendTrans XSlope (%)       | 4.0    |
| N/A                                     | Flare Type LT         | Sloped | N/A                    | Flare Type RT               | Sloped |
| N/A                                     | Flare Slope LT (%)    | 3.0    | N/A                    | Flare Slope RT (%)          | 0.2    |
| N/A                                     | Flare Traversable LT? | No     | N/A                    | Flare Traversable RT?       | N/A    |
| N/A                                     | Landing Length (in)   | N/A    | N/A                    | DWS Provided?               | Yes    |
| N/A                                     | Landing Width (in)    | N/A    | N/A                    | DWS Contrast?               | Yes    |
| N/A                                     | Landing Slope (%)     | N/A    | N/A                    | DWS Length (in)             | 24.5   |
| N/A                                     | Landing X Slope (%)   | N/A    | N/A                    | DWS Full Width?             | Yes    |
| N/A                                     | Landing Curb? (Y/N)   | No     | N/A                    | DWS Offset (in)             | 0.0    |
| N/A                                     | Shared Landing?       | No     |                        |                             |        |
| N/A                                     | Gutter Ponding?       | Yes    | N/A                    | Gutter Slope (%)            | 0.6    |
| N/A                                     | Gutter Lip Ht (in)    | 0.3    | N/A                    | Gutter X Slope (%)          | 4.3    |
| N/A                                     | Painted X Walk1?      | No     | N/A                    | Painted X Walk2?            | N/A    |
|                                         | X Walk 1 Direction    | To S   |                        | X Walk 2 Direction          | N/A    |
|                                         | X Walk 1 Width (in)   | N/A    |                        | X Walk 2 Width (in)         | N/A    |
|                                         | X Walk 1 Slope (%)    | 7.1    |                        | X Walk 2 Slope (%)          | N/A    |
|                                         | X Walk 1 X Slope (%)  | 2.0    |                        | X Walk 2 X Slope (%)        | N/A    |
| N/A                                     | Ramp inside XWalk1?   | N/A    | N/A                    | Ramp inside XWalk2?         | N/A    |
|                                         | Road Slope (%)        | 2.0    |                        | Clear Space?                | Yes    |
|                                         | Road X Slope (%)      | 7.1    | N/A                    | Clear Space to XWalk (in)   | N/A    |
| N/A                                     | Any Obstructions?     | No     | N/A                    | Storm Grate/Utility Hazard? | No     |
|                                         | Obstruction Type      |        |                        | Storm Grate/Utility Type    |        |
|                                         |                       | N/A    |                        |                             | N/A    |
|                                         |                       |        | Yes                    | Surface Condition? (G/P)    | Good   |
|                                         |                       |        | No                     | Curb Slope (%)              | 18.5   |