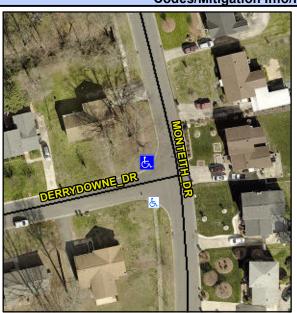

## **Access Compliance Report Public Rights-of-Way** (Curb Ramps)

Intersection ID: 7623 Main Street: DERRYDOWNE DR **Cross Street: MONTEITH DR** Location: NW ADA ID: 78BF4FFB9BE Ramp Type: BlendTrans1 Initial Pass/Fail: Fail **Overall Compliance: No Severity Score:** 1.25

**Codes/Mitigation Info/Possible Solution** 

**DERRYDOWNE DR** Street 1 Name Stop Condition-Street 1 StopSign Street 2 Name N/A Stop Condition-Street 2 N/A

Possible Solutions: **Remove & Replace Curb Ramp With Two New Directional Ramps or** Equivalent. Surveyor Notes: N/A PROW/ADA: Not Found, R304.5.3