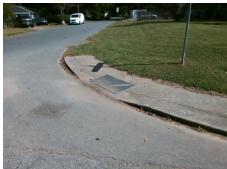

Total Cost: \$ 1850.00

| Field Measurements/Component Compliance |                       |      |      |                             |      |
|-----------------------------------------|-----------------------|------|------|-----------------------------|------|
| Compliance Description                  |                       | Data | Comp | liance Description          | Data |
| N/A                                     | Ramp Length (in)      | 38.5 | No   | Ramp Slope (%)              | 15.6 |
| Yes                                     | Ramp Width (in)       | 48.0 | Yes  | Ramp XSlope (%)             | 1.0  |
| N/A                                     | Flare Type LT         | N/A  | N/A  | Flare Type RT               | N/A  |
| N/A                                     | Flare Slope LT (%)    | N/A  | N/A  | Flare Slope RT (%)          | N/A  |
| N/A                                     | Flare Traversable LT? | N/A  | N/A  | Flare Traversable RT?       | N/A  |
| N/A                                     | Landing Length (in)   | N/A  | N/A  | DWS Provided?               | N/A  |
| N/A                                     | Landing Width (in)    | N/A  | N/A  | DWS Contrast?               | N/A  |
| N/A                                     | Landing Slope (%)     | N/A  | N/A  | DWS Length (in)             | N/A  |
| N/A                                     | Landing X Slope (%)   | N/A  | N/A  | DWS Full Width?             | N/A  |
| N/A                                     | Landing Curb? (Y/N)   | N/A  | N/A  | DWS Offset (in)             | N/A  |
| N/A                                     | Shared Landing?       | N/A  |      |                             |      |
| N/A                                     | Gutter Ponding?       | N/A  | N/A  | Gutter Slope (%)            | N/A  |
| N/A                                     | Gutter Lip Ht (in)    | N/A  | N/A  | Gutter X Slope (%)          | N/A  |
| N/A                                     | Painted X Walk1?      | No   | N/A  | Painted X Walk2?            | N/A  |
|                                         | X Walk 1 Direction    | To N |      | X Walk 2 Direction          | N/A  |
| N/A                                     | X Walk 1 Width (in)   | N/A  | N/A  | X Walk 2 Width (in)         | N/A  |
|                                         | X Walk 1 Slope (%)    | 0.4  |      | X Walk 2 Slope (%)          | N/A  |
|                                         | X Walk 1 X Slope (%)  | 2.7  |      | X Walk 2 X Slope (%)        | N/A  |
| N/A                                     | Ramp inside XWalk1?   | N/A  | N/A  | Ramp inside XWalk2?         | N/A  |
|                                         | Road Slope (%)        | N/A  | N/A  | Clear Space?                | N/A  |
|                                         | Road X Slope (%)      | N/A  | N/A  | Clear Space to XWalk (in)   | N/A  |
| N/A                                     | Any Obstructions?     | N/A  | N/A  | Storm Grate/Utility Hazard? | N/A  |
|                                         | Obstruction Type      |      |      | Storm Grate/Utility Type    |      |
|                                         |                       | N/A  |      |                             | N/A  |
|                                         |                       |      | Yes  | Surface Condition? (G/P)    | Good |
|                                         |                       |      |      |                             |      |