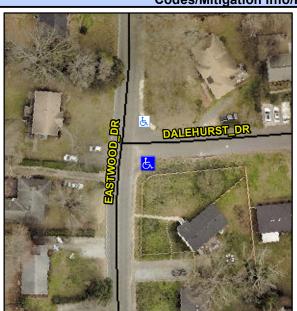

## Access Compliance Report Public Rights-of-Way (Curb Ramps)

Intersection ID: 10972 Main Street: DALEHURST\_DR Cross Street: EASTWOOD\_DR Location: S

ADA ID: 78BF6CD22B35 Ramp Type: Perp Initial Pass/Fail: Fail Overall Compliance: No Severity Score: 25