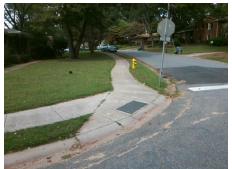

## Field Measurements/Component Compliance

Data Compliance Description

Remove & Replace Curb Ramp With Two New Directional Ramps or Equivalent.

Surveyor Notes:

Possible Solutions:

N/A

PROW/ADA:

Not Found, R304.2.2

|     | D 1 (1 (1 )           |      | T   | D 01 (0/)                   |      |
|-----|-----------------------|------|-----|-----------------------------|------|
| N/A | Ramp Length (in)      | 53.0 | No  | Ramp Slope (%)              | 9.6  |
| Yes | Ramp Width (in)       | 56.0 | Yes | Ramp XSlope (%)             | 1.6  |
| N/A | Flare Type LT         | N/A  | N/A | Flare Type RT               | N/A  |
| N/A | Flare Slope LT (%)    | N/A  | N/A | Flare Slope RT (%)          | N/A  |
| N/A | Flare Traversable LT? | N/A  | N/A | Flare Traversable RT?       | N/A  |
| N/A | Landing Length (in)   | N/A  | N/A | DWS Provided?               | N/A  |
| N/A | Landing Width (in)    | N/A  | N/A | DWS Contrast?               | N/A  |
| N/A | Landing Slope (%)     | N/A  | N/A | DWS Length (in)             | N/A  |
| N/A | Landing X Slope (%)   | N/A  | N/A | DWS Full Width?             | N/A  |
| N/A | Landing Curb? (Y/N)   | N/A  | N/A | DWS Offset (in)             | N/A  |
| N/A | Shared Landing?       | N/A  |     |                             |      |
| N/A | Gutter Ponding?       | N/A  | N/A | Gutter Slope (%)            | N/A  |
| N/A | Gutter Lip Ht (in)    | N/A  | N/A | Gutter X Slope (%)          | N/A  |
| N/A | Painted X Walk1?      | No   | N/A | Painted X Walk2?            | No   |
|     | X Walk 1 Direction    | To S |     | X Walk 2 Direction          | To E |
| N/A | X Walk 1 Width (in)   | N/A  | N/A | X Walk 2 Width (in)         | N/A  |
|     | X Walk 1 Slope (%)    | 1.9  |     | X Walk 2 Slope (%)          | 1.6  |
|     | X Walk 1 X Slope (%)  | 1.4  |     | X Walk 2 X Slope (%)        | 0.2  |
| N/A | Ramp inside XWalk1?   | N/A  | N/A | Ramp inside XWalk2?         | N/A  |
|     | Road Slope (%)        | 0.9  | N/A | Clear Space?                | N/A  |
|     | Road X Slope (%)      | 4.9  | N/A | Clear Space to XWalk (in)   | N/A  |
| N/A | Any Obstructions?     | N/A  | N/A | Storm Grate/Utility Hazard? | N/A  |
|     | Obstruction Type      |      |     | Storm Grate/Utility Type    |      |
|     |                       | N/A  |     |                             | N/A  |
|     |                       |      |     |                             |      |