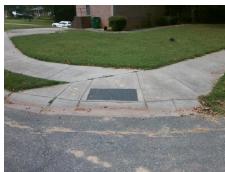

## Field Measurements/Component Compliance

Data Compliance Description

Remove & Replace Curb Ramp With Two New Directional Ramps or Equivalent.

Surveyor Notes:

Possible Solutions:

N/A

PROW/ADA:

Not Found, R304.2.2

|     | D 1 (1 (1 )           |      | T   | D 01 (0/)                   |      |
|-----|-----------------------|------|-----|-----------------------------|------|
| N/A | Ramp Length (in)      | 53.0 | No  | Ramp Slope (%)              | 9.6  |
| Yes | Ramp Width (in)       | 56.0 | Yes | Ramp XSlope (%)             | 1.6  |
| N/A | Flare Type LT         | N/A  | N/A | Flare Type RT               | N/A  |
| N/A | Flare Slope LT (%)    | N/A  | N/A | Flare Slope RT (%)          | N/A  |
| N/A | Flare Traversable LT? | N/A  | N/A | Flare Traversable RT?       | N/A  |
| N/A | Landing Length (in)   | N/A  | N/A | DWS Provided?               | N/A  |
| N/A | Landing Width (in)    | N/A  | N/A | DWS Contrast?               | N/A  |
| N/A | Landing Slope (%)     | N/A  | N/A | DWS Length (in)             | N/A  |
| N/A | Landing X Slope (%)   | N/A  | N/A | DWS Full Width?             | N/A  |
| N/A | Landing Curb? (Y/N)   | N/A  | N/A | DWS Offset (in)             | N/A  |
| N/A | Shared Landing?       | N/A  |     |                             |      |
| N/A | Gutter Ponding?       | N/A  | N/A | Gutter Slope (%)            | N/A  |
| N/A | Gutter Lip Ht (in)    | N/A  | N/A | Gutter X Slope (%)          | N/A  |
| N/A | Painted X Walk1?      | No   | N/A | Painted X Walk2?            | No   |
|     | X Walk 1 Direction    | To S |     | X Walk 2 Direction          | To E |
| N/A | X Walk 1 Width (in)   | N/A  | N/A | X Walk 2 Width (in)         | N/A  |
|     | X Walk 1 Slope (%)    | 1.9  |     | X Walk 2 Slope (%)          | 1.6  |
|     | X Walk 1 X Slope (%)  | 1.4  |     | X Walk 2 X Slope (%)        | 0.2  |
| N/A | Ramp inside XWalk1?   | N/A  | N/A | Ramp inside XWalk2?         | N/A  |
|     | Road Slope (%)        | 0.9  | N/A | Clear Space?                | N/A  |
|     | Road X Slope (%)      | 4.9  | N/A | Clear Space to XWalk (in)   | N/A  |
| N/A | Any Obstructions?     | N/A  | N/A | Storm Grate/Utility Hazard? | N/A  |
|     | Obstruction Type      |      |     | Storm Grate/Utility Type    |      |
|     |                       | N/A  |     |                             | N/A  |
|     |                       |      |     |                             |      |