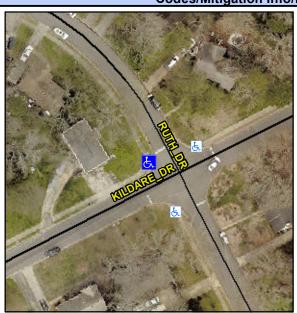

## Access Compliance Report Public Rights-of-Way (Curb Ramps)

Data

Good

Intersection ID: 10253Main Street:KILDARE\_DRCross Street:RUTH\_DRLocation:NWADA ID: 78C759C175F0Ramp Type:PerpDiagInitial Pass/Fail:FailOverall Compliance:NoSeverity Score:12.5

| Street 1 Name           | KILDARE DR |    |
|-------------------------|------------|----|
| Stop Condition-Street 2 | StopSign   |    |
| Street 2 Name           | RUTH DR    |    |
| Stop Condition-Street 1 | StopSign   |    |
|                         |            |    |
|                         |            |    |
|                         | Total Cos  | t: |
|                         |            |    |