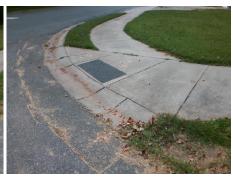

## Field Measurements/Component Compliance

Data Compliance Description

Remove & Replace Curb Ramp With Two New Directional Ramps or Equivalent.

Surveyor Notes:

Possible Solutions:

N/A

PROW/ADA:

Not Found, R304.2.2

|     | D 1 (1 (1 )           |      | T   | D 01 (0/)                   |      |
|-----|-----------------------|------|-----|-----------------------------|------|
| N/A | Ramp Length (in)      | 53.0 | No  | Ramp Slope (%)              | 9.6  |
| Yes | Ramp Width (in)       | 56.0 | Yes | Ramp XSlope (%)             | 1.6  |
| N/A | Flare Type LT         | N/A  | N/A | Flare Type RT               | N/A  |
| N/A | Flare Slope LT (%)    | N/A  | N/A | Flare Slope RT (%)          | N/A  |
| N/A | Flare Traversable LT? | N/A  | N/A | Flare Traversable RT?       | N/A  |
| N/A | Landing Length (in)   | N/A  | N/A | DWS Provided?               | N/A  |
| N/A | Landing Width (in)    | N/A  | N/A | DWS Contrast?               | N/A  |
| N/A | Landing Slope (%)     | N/A  | N/A | DWS Length (in)             | N/A  |
| N/A | Landing X Slope (%)   | N/A  | N/A | DWS Full Width?             | N/A  |
| N/A | Landing Curb? (Y/N)   | N/A  | N/A | DWS Offset (in)             | N/A  |
| N/A | Shared Landing?       | N/A  |     |                             |      |
| N/A | Gutter Ponding?       | N/A  | N/A | Gutter Slope (%)            | N/A  |
| N/A | Gutter Lip Ht (in)    | N/A  | N/A | Gutter X Slope (%)          | N/A  |
| N/A | Painted X Walk1?      | No   | N/A | Painted X Walk2?            | No   |
|     | X Walk 1 Direction    | To S |     | X Walk 2 Direction          | To E |
| N/A | X Walk 1 Width (in)   | N/A  | N/A | X Walk 2 Width (in)         | N/A  |
|     | X Walk 1 Slope (%)    | 1.9  |     | X Walk 2 Slope (%)          | 1.6  |
|     | X Walk 1 X Slope (%)  | 1.4  |     | X Walk 2 X Slope (%)        | 0.2  |
| N/A | Ramp inside XWalk1?   | N/A  | N/A | Ramp inside XWalk2?         | N/A  |
|     | Road Slope (%)        | 0.9  | N/A | Clear Space?                | N/A  |
|     | Road X Slope (%)      | 4.9  | N/A | Clear Space to XWalk (in)   | N/A  |
| N/A | Any Obstructions?     | N/A  | N/A | Storm Grate/Utility Hazard? | N/A  |
|     | Obstruction Type      |      |     | Storm Grate/Utility Type    |      |
|     |                       | N/A  |     |                             | N/A  |
|     |                       |      |     |                             |      |