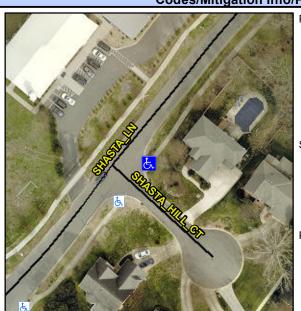

## **Access Compliance Report Public Rights-of-Way** (Curb Ramps)

Intersection ID: N/A Main Street: SHASTA\_LN Cross Street: SHASTA HILL\_CT Location: ADA ID: 78CA551B92DB Ramp Type: Directional1 Initial Pass/Fail: Fail **Overall Compliance: No Severity Score:** 1.25