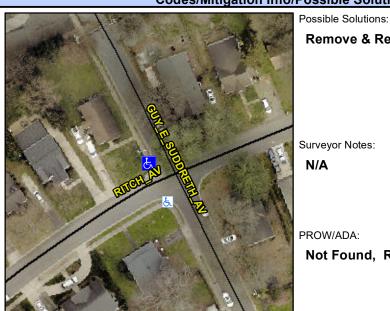

## **Access Compliance Report Public Rights-of-Way** (Curb Ramps)

Data

5.0

3.4

N/A

Good

Intersection ID: 9348 Main Street: GUY E SUDDRETH AV **Cross Street: RITCH AV** Location: NW Initial Pass/Fail: Fail **Overall Compliance: No ADA ID: 78CBFF630D07** Ramp Type: Perp Severity Score: 36.25

N/A

N/A

To SE

**RITCH AV** Street 1 Name Stop Condition-Street 2 StopSign N/A Street 2 Name Stop Condition-Street 1 N/A

Remove & Replace Entire Ramp. Surveyor Notes: N/A PROW/ADA: Not Found, R304.5.1, R304.5.3