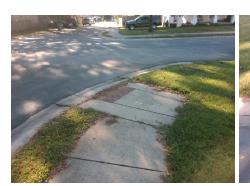

N/A

N/A

To SE

**RITCH AV** Street 1 Name Stop Condition-Street 2 StopSign N/A Street 2 Name Stop Condition-Street 1 N/A

Remove & Replace Entire Ramp. Surveyor Notes: N/A PROW/ADA: Not Found, R304.5.1, R304.5.3