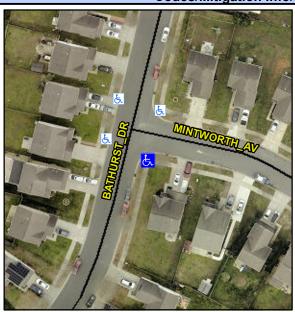

## Access Compliance Report Public Rights-of-Way (Curb Ramps)

Intersection ID: 47610 Main Street: BATHURST\_DR Cross Street: MINTWORTH\_AV Location: SE

ADA ID: 78D3CC70801F Ramp Type: BlendTrans1 Initial Pass/Fail: Fail Overall Compliance: No Severity Score: 10

**Codes/Mitigation Info/Possible Solution** 

Field Measurements/Component Compliance

Street 1 Name
Stop Condition-Street 1
Street 2 Name
Stop Condition-Street 2

MNTWORTH AV
StopSign
BATHURST DR
None

Possible Solutions: