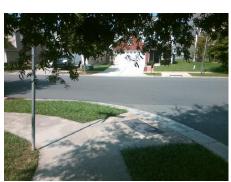

## Access Compliance Report Public Rights-of-Way (Curb Ramps)

Intersection ID: 47610 Main Street: BATHURST\_DR Cross Street: MINTWORTH\_AV Location: SE

ADA ID: 78D3CC70801F Ramp Type: BlendTrans1 Initial Pass/Fail: Fail Overall Compliance: No Severity Score: 10

Remove & Replace Curb Ramp With Two New Directional Ramps or Equivalent.

Surveyor Notes:

N/A

PROW/ADA:

Not Found, R304.5.1, R304.5.3

Total Cost: \$ 3200.00

| Field Measurements/Component Compilance |                        |                       |       |                        |                             |       |
|-----------------------------------------|------------------------|-----------------------|-------|------------------------|-----------------------------|-------|
|                                         | Compliance Description |                       | Data  | Compliance Description |                             | Data  |
|                                         | N/A                    | Ramp Length (in)      | 68.0  | Yes                    | BlendTrans Slope (%)        | 3.8   |
|                                         | No                     | Ramp Width (in)       | 47.0  | No                     | BlendTrans XSlope (%)       | 3.0   |
|                                         | N/A                    | Flare Type LT         | N/A   | N/A                    | Flare Type RT               | N/A   |
|                                         | N/A                    | Flare Slope LT (%)    | N/A   | N/A                    | Flare Slope RT (%)          | N/A   |
|                                         | N/A                    | Flare Traversable LT? | N/A   | N/A                    | Flare Traversable RT?       | N/A   |
|                                         | N/A                    | Landing Length (in)   | N/A   | N/A                    | DWS Provided?               | N/A   |
|                                         | N/A                    | Landing Width (in)    | N/A   | N/A                    | DWS Contrast?               | N/A   |
|                                         | N/A                    | Landing Slope (%)     | N/A   | N/A                    | DWS Length (in)             | N/A   |
|                                         | N/A                    | Landing X Slope (%)   | N/A   | N/A                    | DWS Full Width?             | N/A   |
|                                         | N/A                    | Landing Curb? (Y/N)   | N/A   | N/A                    | DWS Offset (in)             | N/A   |
|                                         | N/A                    | Shared Landing?       | N/A   |                        |                             |       |
|                                         | N/A                    | Gutter Ponding?       | N/A   | N/A                    | Gutter Slope (%)            | N/A   |
|                                         | N/A                    | Gutter Lip Ht (in)    | N/A   | N/A                    | Gutter X Slope (%)          | N/A   |
|                                         | N/A                    | Painted X Walk1?      | No    | N/A                    | Painted X Walk2?            | No    |
|                                         |                        | X Walk 1 Direction    | To NE |                        | X Walk 2 Direction          | To NW |
|                                         |                        | X Walk 1 Width (in)   | N/A   |                        | X Walk 2 Width (in)         | N/A   |
|                                         |                        | X Walk 1 Slope (%)    | 2.3   |                        | X Walk 2 Slope (%)          | 1.9   |
|                                         |                        | X Walk 1 X Slope (%)  | 0.8   |                        | X Walk 2 X Slope (%)        | 1.2   |
|                                         | N/A                    | Ramp inside XWalk1?   | N/A   | N/A                    | Ramp inside XWalk2?         | N/A   |
|                                         |                        | Road Slope (%)        | 1.7   |                        | Clear Space?                | N/A   |
|                                         |                        | Road X Slope (%)      | 0.9   | N/A                    | Clear Space to XWalk (in)   | N/A   |
|                                         | N/A                    | Any Obstructions?     | N/A   | N/A                    | Storm Grate/Utility Hazard? | N/A   |
|                                         |                        | Obstruction Type      |       |                        | Storm Grate/Utility Type    |       |
|                                         |                        |                       | N/A   |                        |                             | N/A   |
|                                         |                        |                       |       | ١.,                    |                             |       |