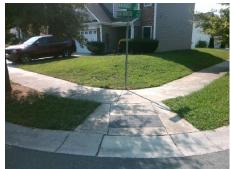

## Access Compliance Report Public Rights-of-Way (Curb Ramps)

Intersection ID: 47610 Main Street: BATHURST\_DR Cross Street: MINTWORTH\_AV Location: SE

ADA ID: 78D3CC70801F Ramp Type: BlendTrans1 Initial Pass/Fail: Fail Overall Compliance: No Severity Score: 10

Remove & Replace Curb Ramp With Two New Directional Ramps or Equivalent.

Surveyor Notes:

N/A

PROW/ADA:

Not Found, R304.5.1, R304.5.3

Total Cost: \$ 3200.00

| Field Measurements/Component Compilance |                        |                       |       |                        |                             |       |
|-----------------------------------------|------------------------|-----------------------|-------|------------------------|-----------------------------|-------|
|                                         | Compliance Description |                       | Data  | Compliance Description |                             | Data  |
|                                         | N/A                    | Ramp Length (in)      | 68.0  | Yes                    | BlendTrans Slope (%)        | 3.8   |
|                                         | No                     | Ramp Width (in)       | 47.0  | No                     | BlendTrans XSlope (%)       | 3.0   |
|                                         | N/A                    | Flare Type LT         | N/A   | N/A                    | Flare Type RT               | N/A   |
|                                         | N/A                    | Flare Slope LT (%)    | N/A   | N/A                    | Flare Slope RT (%)          | N/A   |
|                                         | N/A                    | Flare Traversable LT? | N/A   | N/A                    | Flare Traversable RT?       | N/A   |
|                                         | N/A                    | Landing Length (in)   | N/A   | N/A                    | DWS Provided?               | N/A   |
|                                         | N/A                    | Landing Width (in)    | N/A   | N/A                    | DWS Contrast?               | N/A   |
|                                         | N/A                    | Landing Slope (%)     | N/A   | N/A                    | DWS Length (in)             | N/A   |
|                                         | N/A                    | Landing X Slope (%)   | N/A   | N/A                    | DWS Full Width?             | N/A   |
|                                         | N/A                    | Landing Curb? (Y/N)   | N/A   | N/A                    | DWS Offset (in)             | N/A   |
|                                         | N/A                    | Shared Landing?       | N/A   |                        |                             |       |
|                                         | N/A                    | Gutter Ponding?       | N/A   | N/A                    | Gutter Slope (%)            | N/A   |
|                                         | N/A                    | Gutter Lip Ht (in)    | N/A   | N/A                    | Gutter X Slope (%)          | N/A   |
|                                         | N/A                    | Painted X Walk1?      | No    | N/A                    | Painted X Walk2?            | No    |
|                                         |                        | X Walk 1 Direction    | To NE |                        | X Walk 2 Direction          | To NW |
|                                         |                        | X Walk 1 Width (in)   | N/A   |                        | X Walk 2 Width (in)         | N/A   |
|                                         |                        | X Walk 1 Slope (%)    | 2.3   |                        | X Walk 2 Slope (%)          | 1.9   |
|                                         |                        | X Walk 1 X Slope (%)  | 0.8   |                        | X Walk 2 X Slope (%)        | 1.2   |
|                                         | N/A                    | Ramp inside XWalk1?   | N/A   | N/A                    | Ramp inside XWalk2?         | N/A   |
|                                         |                        | Road Slope (%)        | 1.7   |                        | Clear Space?                | N/A   |
|                                         |                        | Road X Slope (%)      | 0.9   | N/A                    | Clear Space to XWalk (in)   | N/A   |
|                                         | N/A                    | Any Obstructions?     | N/A   | N/A                    | Storm Grate/Utility Hazard? | N/A   |
|                                         |                        | Obstruction Type      |       |                        | Storm Grate/Utility Type    |       |
|                                         |                        |                       | N/A   |                        |                             | N/A   |
|                                         |                        |                       |       | ١.,                    |                             |       |