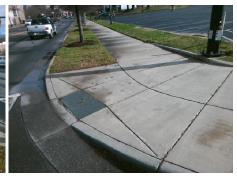

## Access Compliance Report Public Rights-of-Way (Curb Ramps)

Intersection ID: 50042 Main Street: METROPOLITAN\_AV Cross Street: S\_KINGS\_DR Location: E

ADA ID: 78D4E7C049A7 Ramp Type: Perp Initial Pass/Fail: Fail Overall Compliance: No Severity Score: 21.25

Possible Solutions:

Remove & Replace Entire Ramp.

Surveyor Notes:

N/A

PROW/ADA:

Not Found, R304.5.1, R304.5.3

| Total Cost: | \$<br>1850.00 |
|-------------|---------------|

| Field Measurements/Component Compliance |                       |       |      |                             |      |  |  |  |
|-----------------------------------------|-----------------------|-------|------|-----------------------------|------|--|--|--|
| Comp                                    | liance Description    | Data  | Comp | oliance Description         | Data |  |  |  |
| N/A                                     | Ramp Length (in)      | 171.0 | Yes  | Ramp Slope (%)              | 6.7  |  |  |  |
| No                                      | Ramp Width (in)       | 39.0  | No   | Ramp XSlope (%)             | 5.3  |  |  |  |
| N/A                                     | Flare Type LT         | N/A   | N/A  | Flare Type RT               | N/A  |  |  |  |
| N/A                                     | Flare Slope LT (%)    | N/A   | N/A  | Flare Slope RT (%)          | N/A  |  |  |  |
| N/A                                     | Flare Traversable LT? | N/A   | N/A  | Flare Traversable RT?       | N/A  |  |  |  |
| N/A                                     | Landing Length (in)   | N/A   | N/A  | DWS Provided?               | N/A  |  |  |  |
| N/A                                     | Landing Width (in)    | N/A   | N/A  | DWS Contrast?               | N/A  |  |  |  |
| N/A                                     | Landing Slope (%)     | N/A   | N/A  | DWS Length (in)             | N/A  |  |  |  |
| N/A                                     | Landing X Slope (%)   | N/A   | N/A  | DWS Full Width?             | N/A  |  |  |  |
| N/A                                     | Landing Curb? (Y/N)   | N/A   | N/A  | DWS Offset (in)             | N/A  |  |  |  |
| N/A                                     | Shared Landing?       | N/A   |      |                             |      |  |  |  |
| N/A                                     | Gutter Ponding?       | N/A   | N/A  | Gutter Slope (%)            | N/A  |  |  |  |
| N/A                                     | Gutter Lip Ht (in)    | N/A   | N/A  | Gutter X Slope (%)          | N/A  |  |  |  |
| N/A                                     | Painted X Walk1?      | Yes   | N/A  | Painted X Walk2?            | N/A  |  |  |  |
|                                         | X Walk 1 Direction    | To NW |      | X Walk 2 Direction          | N/A  |  |  |  |
| N/A                                     | X Walk 1 Width (in)   | 115.0 | N/A  | X Walk 2 Width (in)         | N/A  |  |  |  |
|                                         | X Walk 1 Slope (%)    | 1.0   |      | X Walk 2 Slope (%)          | N/A  |  |  |  |
|                                         | X Walk 1 X Slope (%)  | 0.2   |      | X Walk 2 X Slope (%)        | N/A  |  |  |  |
| N/A                                     | Ramp inside XWalk1?   | Yes   | N/A  | Ramp inside XWalk2?         | N/A  |  |  |  |
|                                         | Road Slope (%)        | N/A   | N/A  | Clear Space?                | N/A  |  |  |  |
|                                         | Road X Slope (%)      | N/A   | N/A  | Clear Space to XWalk (in)   | N/A  |  |  |  |
| N/A                                     | Any Obstructions?     | N/A   | N/A  | Storm Grate/Utility Hazard? | N/A  |  |  |  |
|                                         | Obstruction Type      |       |      | Storm Grate/Utility Type    |      |  |  |  |
|                                         |                       | N/A   |      |                             | N/A  |  |  |  |
|                                         |                       |       | Yes  | Surface Condition? (G/P)    | Good |  |  |  |
|                                         |                       |       |      |                             |      |  |  |  |