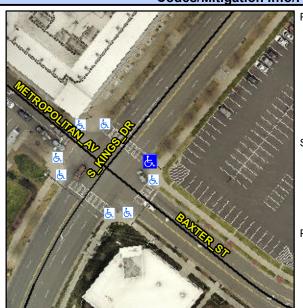

## Access Compliance Report Public Rights-of-Way (Curb Ramps)

Intersection ID: 50042 Main Street: METROPOLITAN\_AV Cross Street: S\_KINGS\_DR Location: E

ADA ID: 78D4E7C049A7 Ramp Type: Perp Initial Pass/Fail: Fail Overall Compliance: No Severity Score: 21.25

## Field Measurements/Component Compliance

|                         | THE PARTY NAMED IN COLUMN TWO IS NOT THE PARTY N |
|-------------------------|--------------------------------------------------------------------------------------------------------------------------------------------------------------------------------------------------------------------------------------------------------------------------------------------------------------------------------------------------------------------------------------------------------------------------------------------------------------------------------------------------------------------------------------------------------------------------------------------------------------------------------------------------------------------------------------------------------------------------------------------------------------------------------------------------------------------------------------------------------------------------------------------------------------------------------------------------------------------------------------------------------------------------------------------------------------------------------------------------------------------------------------------------------------------------------------------------------------------------------------------------------------------------------------------------------------------------------------------------------------------------------------------------------------------------------------------------------------------------------------------------------------------------------------------------------------------------------------------------------------------------------------------------------------------------------------------------------------------------------------------------------------------------------------------------------------------------------------------------------------------------------------------------------------------------------------------------------------------------------------------------------------------------------------------------------------------------------------------------------------------------------|
| Street 1 Name           | S KINGS DR                                                                                                                                                                                                                                                                                                                                                                                                                                                                                                                                                                                                                                                                                                                                                                                                                                                                                                                                                                                                                                                                                                                                                                                                                                                                                                                                                                                                                                                                                                                                                                                                                                                                                                                                                                                                                                                                                                                                                                                                                                                                                                                     |
| Stop Condition-Street 2 | Signal                                                                                                                                                                                                                                                                                                                                                                                                                                                                                                                                                                                                                                                                                                                                                                                                                                                                                                                                                                                                                                                                                                                                                                                                                                                                                                                                                                                                                                                                                                                                                                                                                                                                                                                                                                                                                                                                                                                                                                                                                                                                                                                         |
| Street 2 Name           | N/A                                                                                                                                                                                                                                                                                                                                                                                                                                                                                                                                                                                                                                                                                                                                                                                                                                                                                                                                                                                                                                                                                                                                                                                                                                                                                                                                                                                                                                                                                                                                                                                                                                                                                                                                                                                                                                                                                                                                                                                                                                                                                                                            |
| Stop Condition-Street 1 | N/A                                                                                                                                                                                                                                                                                                                                                                                                                                                                                                                                                                                                                                                                                                                                                                                                                                                                                                                                                                                                                                                                                                                                                                                                                                                                                                                                                                                                                                                                                                                                                                                                                                                                                                                                                                                                                                                                                                                                                                                                                                                                                                                            |