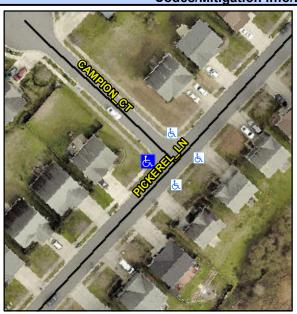

## Access Compliance Report Public Rights-of-Way (Curb Ramps)

Intersection ID: 42726 Main Street: CAMPION\_CT Cross Street: PICKEREL\_LN Location: W

ADA ID: 78DADBA63DC5 Ramp Type: PerpDiag Initial Pass/Fail: Fail Overall Compliance: No Severity Score: 10

**Codes/Mitigation Info/Possible Solution** 

Field Measurements/Component Compliance

Street 1 Name
Stop Condition-Street 2
Street 2 Name
Stop Condition-Street 1

PICKEREL LN None CAMPION CT StopSign Possible Solutions: