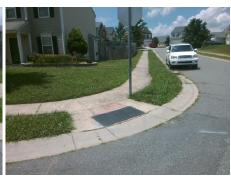

Remove & Replace Curb Ramp With
Two New Directional Ramps or
Equivalent.

Surveyor Notes:

N/A

PROW/ADA:

Not Found, R304.5.1, R304.5.3

Total Cost: \$ 3200.00

| Field Measurements/Component Compliance |                        |                       |       |                        |                             |       |
|-----------------------------------------|------------------------|-----------------------|-------|------------------------|-----------------------------|-------|
|                                         | Compliance Description |                       | Data  | Compliance Description |                             | Data  |
|                                         | N/A                    | Ramp Length (in)      | 48.0  | Yes                    | Ramp Slope (%)              | 5.8   |
|                                         | No                     | Ramp Width (in)       | 37.0  | No                     | Ramp XSlope (%)             | 4.6   |
|                                         | N/A                    | Flare Type LT         | N/A   | N/A                    | Flare Type RT               | N/A   |
|                                         | N/A                    | Flare Slope LT (%)    | N/A   | N/A                    | Flare Slope RT (%)          | N/A   |
|                                         | N/A                    | Flare Traversable LT? | N/A   | N/A                    | Flare Traversable RT?       | N/A   |
|                                         | N/A                    | Landing Length (in)   | N/A   | N/A                    | DWS Provided?               | N/A   |
|                                         | N/A                    | Landing Width (in)    | N/A   | N/A                    | DWS Contrast?               | N/A   |
|                                         | N/A                    | Landing Slope (%)     | N/A   | N/A                    | DWS Length (in)             | N/A   |
|                                         | N/A                    | Landing X Slope (%)   | N/A   | N/A                    | DWS Full Width?             | N/A   |
|                                         | N/A                    | Landing Curb? (Y/N)   | N/A   | N/A                    | DWS Offset (in)             | N/A   |
|                                         | N/A                    | Shared Landing?       | N/A   |                        |                             |       |
|                                         | N/A                    | Gutter Ponding?       | N/A   | N/A                    | Gutter Slope (%)            | N/A   |
|                                         | N/A                    | Gutter Lip Ht (in)    | N/A   | N/A                    | Gutter X Slope (%)          | N/A   |
|                                         | N/A                    | Painted X Walk1?      | No    | N/A                    | Painted X Walk2?            | No    |
|                                         |                        | X Walk 1 Direction    | To SE |                        | X Walk 2 Direction          | To NE |
|                                         | N/A                    | X Walk 1 Width (in)   | N/A   | N/A                    | X Walk 2 Width (in)         | N/A   |
|                                         |                        | X Walk 1 Slope (%)    | 6.8   |                        | X Walk 2 Slope (%)          | 5.8   |
|                                         |                        | X Walk 1 X Slope (%)  | 0.6   |                        | X Walk 2 X Slope (%)        | 6.2   |
|                                         | N/A                    | Ramp inside XWalk1?   | N/A   | N/A                    | Ramp inside XWalk2?         | N/A   |
|                                         |                        | Road Slope (%)        | 2.8   | N/A                    | Clear Space?                | N/A   |
|                                         |                        | Road X Slope (%)      | 5.2   | N/A                    | Clear Space to XWalk (in)   | N/A   |
|                                         | N/A                    | Any Obstructions?     | N/A   | N/A                    | Storm Grate/Utility Hazard? | N/A   |
|                                         |                        | Obstruction Type      |       |                        | Storm Grate/Utility Type    |       |
|                                         |                        |                       | N/A   |                        |                             | N/A   |
|                                         |                        |                       |       | Yes                    | Surface Condition? (G/P)    | Good  |
|                                         |                        |                       |       |                        |                             |       |