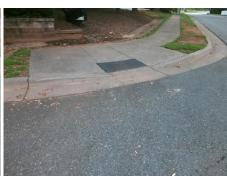

**Codes/Mitigation Info/Possible Solution** 

**DAVID COX RD** Street 1 Name Stop Condition-Street 2 None Street 2 Name N/A Stop Condition-Street 1 N/A Possible Solutions: Remove & Replace Entire Ramp. Surveyor Notes: N/A PROW/ADA: Not Found, R304.5.1, R304.2.2

Total Cost: 1850.00

| Field Measurements/Component Compliance |                        |                       |       |                        |                             |      |
|-----------------------------------------|------------------------|-----------------------|-------|------------------------|-----------------------------|------|
|                                         | Compliance Description |                       | Data  | Compliance Description |                             | Data |
|                                         | N/A                    | Ramp Length (in)      | 41.5  | No                     | Ramp Slope (%)              | 12.0 |
|                                         | No                     | Ramp Width (in)       | 40.0  | Yes                    | Ramp XSlope (%)             | 0.6  |
|                                         | N/A                    | Flare Type LT         | N/A   | N/A                    | Flare Type RT               | N/A  |
|                                         | N/A                    | Flare Slope LT (%)    | N/A   | N/A                    | Flare Slope RT (%)          | N/A  |
|                                         | N/A                    | Flare Traversable LT? | N/A   | N/A                    | Flare Traversable RT?       | N/A  |
|                                         | N/A                    | Landing Length (in)   | N/A   | N/A                    | DWS Provided?               | N/A  |
|                                         | N/A                    | Landing Width (in)    | N/A   | N/A                    | DWS Contrast?               | N/A  |
|                                         | N/A                    | Landing Slope (%)     | N/A   | N/A                    | DWS Length (in)             | N/A  |
|                                         | N/A                    | Landing X Slope (%)   | N/A   | N/A                    | DWS Full Width?             | N/A  |
|                                         | N/A                    | Landing Curb? (Y/N)   | N/A   | N/A                    | DWS Offset (in)             | N/A  |
|                                         | N/A                    | Shared Landing?       | N/A   |                        |                             |      |
|                                         | N/A                    | Gutter Ponding?       | N/A   | N/A                    | Gutter Slope (%)            | N/A  |
|                                         | N/A                    | Gutter Lip Ht (in)    | N/A   | N/A                    | Gutter X Slope (%)          | N/A  |
|                                         | N/A                    | Painted X Walk1?      | No    | N/A                    | Painted X Walk2?            | N/A  |
|                                         |                        | X Walk 1 Direction    | To NE |                        | X Walk 2 Direction          | N/A  |
|                                         | N/A                    | X Walk 1 Width (in)   | N/A   | N/A                    | X Walk 2 Width (in)         | N/A  |
|                                         |                        | X Walk 1 Slope (%)    | 2.2   |                        | X Walk 2 Slope (%)          | N/A  |
|                                         |                        | X Walk 1 X Slope (%)  | 3.9   |                        | X Walk 2 X Slope (%)        | N/A  |
|                                         | N/A                    | Ramp inside XWalk1?   | N/A   | N/A                    | Ramp inside XWalk2?         | N/A  |
|                                         |                        | Road Slope (%)        | N/A   | N/A                    | Clear Space?                | N/A  |
|                                         |                        | Road X Slope (%)      | N/A   | N/A                    | Clear Space to XWalk (in)   | N/A  |
|                                         | N/A                    | Any Obstructions?     | N/A   | N/A                    | Storm Grate/Utility Hazard? | N/A  |
|                                         |                        | Obstruction Type      |       |                        | Storm Grate/Utility Type    |      |
|                                         |                        |                       | N/A   |                        |                             | N/A  |
|                                         |                        |                       |       | Yes                    | Surface Condition? (G/P)    | Good |
|                                         |                        | 1 Daniel Control      |       |                        |                             |      |