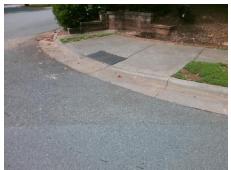

**Codes/Mitigation Info/Possible Solution** 

**DAVID COX RD** Street 1 Name Stop Condition-Street 2 None Street 2 Name N/A Stop Condition-Street 1 N/A Possible Solutions: Remove & Replace Entire Ramp. Surveyor Notes: N/A PROW/ADA: Not Found, R304.5.1, R304.2.2

Total Cost: 1850.00

| Field Measurements/Component Compliance |                        |                       |       |                        |                             |      |
|-----------------------------------------|------------------------|-----------------------|-------|------------------------|-----------------------------|------|
|                                         | Compliance Description |                       | Data  | Compliance Description |                             | Data |
|                                         | N/A                    | Ramp Length (in)      | 41.5  | No                     | Ramp Slope (%)              | 12.0 |
|                                         | No                     | Ramp Width (in)       | 40.0  | Yes                    | Ramp XSlope (%)             | 0.6  |
|                                         | N/A                    | Flare Type LT         | N/A   | N/A                    | Flare Type RT               | N/A  |
|                                         | N/A                    | Flare Slope LT (%)    | N/A   | N/A                    | Flare Slope RT (%)          | N/A  |
|                                         | N/A                    | Flare Traversable LT? | N/A   | N/A                    | Flare Traversable RT?       | N/A  |
|                                         | N/A                    | Landing Length (in)   | N/A   | N/A                    | DWS Provided?               | N/A  |
|                                         | N/A                    | Landing Width (in)    | N/A   | N/A                    | DWS Contrast?               | N/A  |
|                                         | N/A                    | Landing Slope (%)     | N/A   | N/A                    | DWS Length (in)             | N/A  |
|                                         | N/A                    | Landing X Slope (%)   | N/A   | N/A                    | DWS Full Width?             | N/A  |
|                                         | N/A                    | Landing Curb? (Y/N)   | N/A   | N/A                    | DWS Offset (in)             | N/A  |
|                                         | N/A                    | Shared Landing?       | N/A   |                        |                             |      |
|                                         | N/A                    | Gutter Ponding?       | N/A   | N/A                    | Gutter Slope (%)            | N/A  |
|                                         | N/A                    | Gutter Lip Ht (in)    | N/A   | N/A                    | Gutter X Slope (%)          | N/A  |
|                                         | N/A                    | Painted X Walk1?      | No    | N/A                    | Painted X Walk2?            | N/A  |
|                                         |                        | X Walk 1 Direction    | To NE |                        | X Walk 2 Direction          | N/A  |
|                                         | N/A                    | X Walk 1 Width (in)   | N/A   | N/A                    | X Walk 2 Width (in)         | N/A  |
|                                         |                        | X Walk 1 Slope (%)    | 2.2   |                        | X Walk 2 Slope (%)          | N/A  |
|                                         |                        | X Walk 1 X Slope (%)  | 3.9   |                        | X Walk 2 X Slope (%)        | N/A  |
|                                         | N/A                    | Ramp inside XWalk1?   | N/A   | N/A                    | Ramp inside XWalk2?         | N/A  |
|                                         |                        | Road Slope (%)        | N/A   | N/A                    | Clear Space?                | N/A  |
|                                         |                        | Road X Slope (%)      | N/A   | N/A                    | Clear Space to XWalk (in)   | N/A  |
|                                         | N/A                    | Any Obstructions?     | N/A   | N/A                    | Storm Grate/Utility Hazard? | N/A  |
|                                         |                        | Obstruction Type      |       |                        | Storm Grate/Utility Type    |      |
|                                         |                        |                       | N/A   |                        |                             | N/A  |
|                                         |                        |                       |       | Yes                    | Surface Condition? (G/P)    | Good |
|                                         |                        | 1 Daniel Control      |       |                        |                             |      |