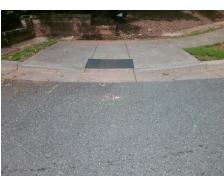

**Codes/Mitigation Info/Possible Solution** 

**DAVID COX RD** Street 1 Name Stop Condition-Street 2 None Street 2 Name N/A Stop Condition-Street 1 N/A Possible Solutions: Remove & Replace Entire Ramp. Surveyor Notes: N/A PROW/ADA: Not Found, R304.5.1, R304.2.2

Total Cost: 1850.00

| Field Measurements/Component Compliance |                        |                       |       |                        |                             |      |
|-----------------------------------------|------------------------|-----------------------|-------|------------------------|-----------------------------|------|
|                                         | Compliance Description |                       | Data  | Compliance Description |                             | Data |
|                                         | N/A                    | Ramp Length (in)      | 41.5  | No                     | Ramp Slope (%)              | 12.0 |
|                                         | No                     | Ramp Width (in)       | 40.0  | Yes                    | Ramp XSlope (%)             | 0.6  |
|                                         | N/A                    | Flare Type LT         | N/A   | N/A                    | Flare Type RT               | N/A  |
|                                         | N/A                    | Flare Slope LT (%)    | N/A   | N/A                    | Flare Slope RT (%)          | N/A  |
|                                         | N/A                    | Flare Traversable LT? | N/A   | N/A                    | Flare Traversable RT?       | N/A  |
|                                         | N/A                    | Landing Length (in)   | N/A   | N/A                    | DWS Provided?               | N/A  |
|                                         | N/A                    | Landing Width (in)    | N/A   | N/A                    | DWS Contrast?               | N/A  |
|                                         | N/A                    | Landing Slope (%)     | N/A   | N/A                    | DWS Length (in)             | N/A  |
|                                         | N/A                    | Landing X Slope (%)   | N/A   | N/A                    | DWS Full Width?             | N/A  |
|                                         | N/A                    | Landing Curb? (Y/N)   | N/A   | N/A                    | DWS Offset (in)             | N/A  |
|                                         | N/A                    | Shared Landing?       | N/A   |                        |                             |      |
|                                         | N/A                    | Gutter Ponding?       | N/A   | N/A                    | Gutter Slope (%)            | N/A  |
|                                         | N/A                    | Gutter Lip Ht (in)    | N/A   | N/A                    | Gutter X Slope (%)          | N/A  |
|                                         | N/A                    | Painted X Walk1?      | No    | N/A                    | Painted X Walk2?            | N/A  |
|                                         |                        | X Walk 1 Direction    | To NE |                        | X Walk 2 Direction          | N/A  |
|                                         | N/A                    | X Walk 1 Width (in)   | N/A   | N/A                    | X Walk 2 Width (in)         | N/A  |
|                                         |                        | X Walk 1 Slope (%)    | 2.2   |                        | X Walk 2 Slope (%)          | N/A  |
|                                         |                        | X Walk 1 X Slope (%)  | 3.9   |                        | X Walk 2 X Slope (%)        | N/A  |
|                                         | N/A                    | Ramp inside XWalk1?   | N/A   | N/A                    | Ramp inside XWalk2?         | N/A  |
|                                         |                        | Road Slope (%)        | N/A   | N/A                    | Clear Space?                | N/A  |
|                                         |                        | Road X Slope (%)      | N/A   | N/A                    | Clear Space to XWalk (in)   | N/A  |
|                                         | N/A                    | Any Obstructions?     | N/A   | N/A                    | Storm Grate/Utility Hazard? | N/A  |
|                                         |                        | Obstruction Type      |       |                        | Storm Grate/Utility Type    |      |
|                                         |                        |                       | N/A   |                        |                             | N/A  |
|                                         |                        |                       |       | Yes                    | Surface Condition? (G/P)    | Good |
|                                         |                        | 1 Daniel Control      |       |                        |                             |      |