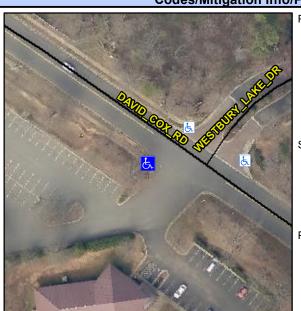

## **Access Compliance Report Public Rights-of-Way** (Curb Ramps)

Intersection ID: 4257 Main Street: DAVID COX RD Cross Street: WESTBURY\_LAKE\_DR Location: ADA ID: 78F388FD014D Ramp Type: Perp Initial Pass/Fail: Fail **Overall Compliance: No** Severity Score: 33.75

**Codes/Mitigation Info/Possible Solution** 

**DAVID COX RD** Street 1 Name Stop Condition-Street 2 None Street 2 Name N/A Stop Condition-Street 1 N/A Possible Solutions: Remove & Replace Entire Ramp. Surveyor Notes: N/A PROW/ADA: Not Found, R304.5.1, R304.2.2