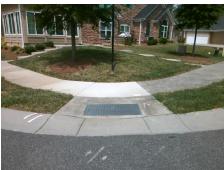

## Access Compliance Report Public Rights-of-Way (Curb Ramps)

Intersection ID: 49250 Main Street: RIDGE\_PATH\_LN Cross Street: BOOMERANG\_WY Location: W

ADA ID: 78F38CBDF0E6 Ramp Type: BlendTrans1 Initial Pass/Fail: Fail Overall Compliance: No Severity Score: 8.75

Remove & Replace Curb Ramp With Two New Directional Ramps or Equivalent.

Surveyor Notes:

LNDG LIP 0.5

PROW/ADA:

Not Found, R304.5.1

Total Cost: \$ 3200.00

| Compliance Description |                       | Data  | Comp | liance Description          | Data  |
|------------------------|-----------------------|-------|------|-----------------------------|-------|
| N/A                    | Ramp Length (in)      | 49.0  | Yes  | BlendTrans Slope (%)        | 3.1   |
| No                     | Ramp Width (in)       | 45.0  | Yes  | BlendTrans XSlope (%)       | 1.8   |
| N/A                    | Flare Type LT         | N/A   | N/A  | Flare Type RT               | N/A   |
| N/A                    | Flare Slope LT (%)    | N/A   | N/A  | Flare Slope RT (%)          | N/A   |
| N/A                    | Flare Traversable LT? | N/A   | N/A  | Flare Traversable RT?       | N/A   |
| N/A                    | Landing Length (in)   | N/A   | N/A  | DWS Provided?               | N/A   |
| N/A                    | Landing Width (in)    | N/A   | N/A  | DWS Contrast?               | N/A   |
| N/A                    | Landing Slope (%)     | N/A   | N/A  | DWS Length (in)             | N/A   |
| N/A                    | Landing X Slope (%)   | N/A   | N/A  | DWS Full Width?             | N/A   |
| N/A                    | Landing Curb? (Y/N)   | N/A   | N/A  | DWS Offset (in)             | N/A   |
| N/A                    | Shared Landing?       | N/A   |      |                             |       |
| N/A                    | Gutter Ponding?       | N/A   | N/A  | Gutter Slope (%)            | N/A   |
| N/A                    | Gutter Lip Ht (in)    | 0.5   | N/A  | Gutter X Slope (%)          | N/A   |
| N/A                    | Painted X Walk1?      | No    | N/A  | Painted X Walk2?            | No    |
|                        | X Walk 1 Direction    | To SE |      | X Walk 2 Direction          | To NE |
|                        | X Walk 1 Width (in)   | N/A   |      | X Walk 2 Width (in)         | N/A   |
|                        | X Walk 1 Slope (%)    | 0.9   |      | X Walk 2 Slope (%)          | 0.7   |
|                        | X Walk 1 X Slope (%)  | 0.0   |      | X Walk 2 X Slope (%)        | 0.9   |
| N/A                    | Ramp inside XWalk1?   | N/A   | N/A  | Ramp inside XWalk2?         | N/A   |
|                        | Road Slope (%)        | 1.8   |      | Clear Space?                | N/A   |
|                        | Road X Slope (%)      | 0.1   | N/A  | Clear Space to XWalk (in)   | N/A   |
| N/A                    | Any Obstructions?     | N/A   | N/A  | Storm Grate/Utility Hazard? | N/A   |
|                        | Obstruction Type      |       | l    | Storm Grate/Utility Type    |       |
|                        |                       | N/A   |      |                             | N/A   |
|                        |                       |       | Yes  | Surface Condition? (G/P)    | Good  |