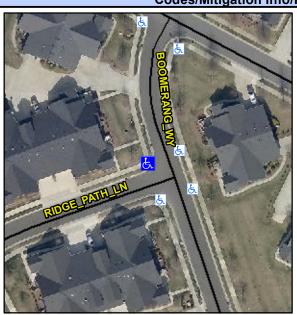

## Access Compliance Report Public Rights-of-Way (Curb Ramps)

Intersection ID: 49250 Main Street: RIDGE\_PATH\_LN Cross Street: BOOMERANG\_WY Location: W

ADA ID: 78F38CBDF0E6 Ramp Type: BlendTrans1 Initial Pass/Fail: Fail Overall Compliance: No Severity Score: 8.75

Codes/Mitigation Info/Possible Solution

Field Measurements/Component Compliance

Street 1 Name
Stop Condition-Street 1
Street 2 Name
Stop Condition-Street 2

RIDGE PATH LN StopSign BOOMERANG WY None Possible Solutions: