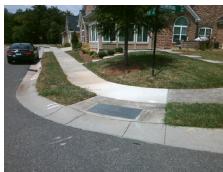

## Access Compliance Report Public Rights-of-Way (Curb Ramps)

Intersection ID: 49250 Main Street: RIDGE\_PATH\_LN Cross Street: BOOMERANG\_WY Location: W

ADA ID: 78F38CBDF0E6 Ramp Type: BlendTrans1 Initial Pass/Fail: Fail Overall Compliance: No Severity Score: 8.75

Remove & Replace Curb Ramp With Two New Directional Ramps or Equivalent.

Surveyor Notes:

LNDG LIP 0.5

PROW/ADA:

Not Found, R304.5.1

Total Cost: \$ 3200.00

| Compliance Description |                       | Data  | Comp | liance Description          | Data  |
|------------------------|-----------------------|-------|------|-----------------------------|-------|
| N/A                    | Ramp Length (in)      | 49.0  | Yes  | BlendTrans Slope (%)        | 3.1   |
| No                     | Ramp Width (in)       | 45.0  | Yes  | BlendTrans XSlope (%)       | 1.8   |
| N/A                    | Flare Type LT         | N/A   | N/A  | Flare Type RT               | N/A   |
| N/A                    | Flare Slope LT (%)    | N/A   | N/A  | Flare Slope RT (%)          | N/A   |
| N/A                    | Flare Traversable LT? | N/A   | N/A  | Flare Traversable RT?       | N/A   |
| N/A                    | Landing Length (in)   | N/A   | N/A  | DWS Provided?               | N/A   |
| N/A                    | Landing Width (in)    | N/A   | N/A  | DWS Contrast?               | N/A   |
| N/A                    | Landing Slope (%)     | N/A   | N/A  | DWS Length (in)             | N/A   |
| N/A                    | Landing X Slope (%)   | N/A   | N/A  | DWS Full Width?             | N/A   |
| N/A                    | Landing Curb? (Y/N)   | N/A   | N/A  | DWS Offset (in)             | N/A   |
| N/A                    | Shared Landing?       | N/A   |      |                             |       |
| N/A                    | Gutter Ponding?       | N/A   | N/A  | Gutter Slope (%)            | N/A   |
| N/A                    | Gutter Lip Ht (in)    | 0.5   | N/A  | Gutter X Slope (%)          | N/A   |
| N/A                    | Painted X Walk1?      | No    | N/A  | Painted X Walk2?            | No    |
|                        | X Walk 1 Direction    | To SE |      | X Walk 2 Direction          | To NE |
|                        | X Walk 1 Width (in)   | N/A   |      | X Walk 2 Width (in)         | N/A   |
|                        | X Walk 1 Slope (%)    | 0.9   |      | X Walk 2 Slope (%)          | 0.7   |
|                        | X Walk 1 X Slope (%)  | 0.0   |      | X Walk 2 X Slope (%)        | 0.9   |
| N/A                    | Ramp inside XWalk1?   | N/A   | N/A  | Ramp inside XWalk2?         | N/A   |
|                        | Road Slope (%)        | 1.8   |      | Clear Space?                | N/A   |
|                        | Road X Slope (%)      | 0.1   | N/A  | Clear Space to XWalk (in)   | N/A   |
| N/A                    | Any Obstructions?     | N/A   | N/A  | Storm Grate/Utility Hazard? | N/A   |
|                        | Obstruction Type      |       | l    | Storm Grate/Utility Type    |       |
|                        |                       | N/A   |      |                             | N/A   |
|                        |                       |       | Yes  | Surface Condition? (G/P)    | Good  |