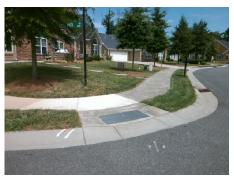

## Access Compliance Report Public Rights-of-Way (Curb Ramps)

Intersection ID: 49250 Main Street: RIDGE\_PATH\_LN Cross Street: BOOMERANG\_WY Location: W

ADA ID: 78F38CBDF0E6 Ramp Type: BlendTrans1 Initial Pass/Fail: Fail Overall Compliance: No Severity Score: 8.75

Remove & Replace Curb Ramp With Two New Directional Ramps or Equivalent.

Surveyor Notes:

LNDG LIP 0.5

PROW/ADA:

Not Found, R304.5.1

Total Cost: \$ 3200.00

| Compliance Description |                       | Data  | Comp | liance Description          | Data  |
|------------------------|-----------------------|-------|------|-----------------------------|-------|
| N/A                    | Ramp Length (in)      | 49.0  | Yes  | BlendTrans Slope (%)        | 3.1   |
| No                     | Ramp Width (in)       | 45.0  | Yes  | BlendTrans XSlope (%)       | 1.8   |
| N/A                    | Flare Type LT         | N/A   | N/A  | Flare Type RT               | N/A   |
| N/A                    | Flare Slope LT (%)    | N/A   | N/A  | Flare Slope RT (%)          | N/A   |
| N/A                    | Flare Traversable LT? | N/A   | N/A  | Flare Traversable RT?       | N/A   |
| N/A                    | Landing Length (in)   | N/A   | N/A  | DWS Provided?               | N/A   |
| N/A                    | Landing Width (in)    | N/A   | N/A  | DWS Contrast?               | N/A   |
| N/A                    | Landing Slope (%)     | N/A   | N/A  | DWS Length (in)             | N/A   |
| N/A                    | Landing X Slope (%)   | N/A   | N/A  | DWS Full Width?             | N/A   |
| N/A                    | Landing Curb? (Y/N)   | N/A   | N/A  | DWS Offset (in)             | N/A   |
| N/A                    | Shared Landing?       | N/A   |      |                             |       |
| N/A                    | Gutter Ponding?       | N/A   | N/A  | Gutter Slope (%)            | N/A   |
| N/A                    | Gutter Lip Ht (in)    | 0.5   | N/A  | Gutter X Slope (%)          | N/A   |
| N/A                    | Painted X Walk1?      | No    | N/A  | Painted X Walk2?            | No    |
|                        | X Walk 1 Direction    | To SE |      | X Walk 2 Direction          | To NE |
|                        | X Walk 1 Width (in)   | N/A   |      | X Walk 2 Width (in)         | N/A   |
|                        | X Walk 1 Slope (%)    | 0.9   |      | X Walk 2 Slope (%)          | 0.7   |
|                        | X Walk 1 X Slope (%)  | 0.0   |      | X Walk 2 X Slope (%)        | 0.9   |
| N/A                    | Ramp inside XWalk1?   | N/A   | N/A  | Ramp inside XWalk2?         | N/A   |
|                        | Road Slope (%)        | 1.8   |      | Clear Space?                | N/A   |
|                        | Road X Slope (%)      | 0.1   | N/A  | Clear Space to XWalk (in)   | N/A   |
| N/A                    | Any Obstructions?     | N/A   | N/A  | Storm Grate/Utility Hazard? | N/A   |
|                        | Obstruction Type      |       | l    | Storm Grate/Utility Type    |       |
|                        |                       | N/A   |      |                             | N/A   |
|                        |                       |       | Yes  | Surface Condition? (G/P)    | Good  |