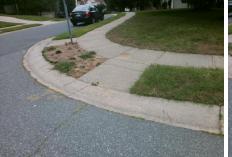

## **Access Compliance Report Public Rights-of-Way** (Curb Ramps)

Data

15.4

5.5

N/A

Good

Intersection ID: 2874 Main Street: HORNBEAM CT Cross Street: LADY BANK DR Location: NE **Overall Compliance: No ADA ID: 78F81CC67E9B** Ramp Type: Perp Initial Pass/Fail: Fail Severity Score: 46.25

Flare Traversable LT?

**HORNBEAM CT** Street 1 Name Stop Condition-Street 2 StopSign N/A Street 2 Name Stop Condition-Street 1 N/A

| Possible Solution             |       | rieia ivie           |
|-------------------------------|-------|----------------------|
| Possible Solutions:           | Compl | iance Description    |
| Remove & Replace Entire Ramp. | N/A   | Ramp Length (in)     |
| ·                             | No    | Ramp Width (in)      |
|                               | N/A   | Flare Type LT        |
|                               | N/A   | Flare Slope LT (%)   |
|                               | N/A   | Flare Traversable LT |
|                               | N/A   | Landing Length (in)  |
| Surveyor Notes:               | N/A   | Landing Width (in)   |
| N/A                           | N/A   | Landing Slope (%)    |
|                               | N/A   | Landing X Slope (%   |
|                               | N/A   | Landing Curb? (Y/N   |
|                               | N/A   | Shared Landing?      |
| PROW/ADA:                     | N/A   | Gutter Ponding?      |
| R304.5.1, R304.2.2, R304.5.3  | N/A   | Gutter Lip Ht (in)   |
|                               | N/A   | Painted X Walk1?     |
|                               |       | X Walk 1 Direction   |
|                               | N/A   | X Walk 1 Width (in)  |
|                               |       | X Walk 1 Slope (%)   |
|                               |       | X Walk 1 X Slope (%  |
|                               | N/A   | Ramp inside XWalk    |
|                               |       | Road Slope (%)       |
|                               |       |                      |