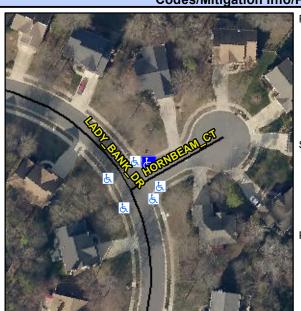

## **Access Compliance Report Public Rights-of-Way** (Curb Ramps)

Data

15.4

5.5

N/A

Good

Intersection ID: 2874 Main Street: HORNBEAM CT Cross Street: LADY BANK DR Location: NE **Overall Compliance: No ADA ID: 78F81CC67E9B** Ramp Type: Perp Initial Pass/Fail: Fail Severity Score: 46.25

Flare Traversable LT?

**HORNBEAM CT** Street 1 Name Stop Condition-Street 2 StopSign N/A Street 2 Name Stop Condition-Street 1 N/A

| Possible Solution             |       | rieia ivie           |
|-------------------------------|-------|----------------------|
| Possible Solutions:           | Compl | iance Description    |
| Remove & Replace Entire Ramp. | N/A   | Ramp Length (in)     |
| ·                             | No    | Ramp Width (in)      |
|                               | N/A   | Flare Type LT        |
|                               | N/A   | Flare Slope LT (%)   |
|                               | N/A   | Flare Traversable LT |
|                               | N/A   | Landing Length (in)  |
| Surveyor Notes:               | N/A   | Landing Width (in)   |
| N/A                           | N/A   | Landing Slope (%)    |
|                               | N/A   | Landing X Slope (%   |
|                               | N/A   | Landing Curb? (Y/N   |
|                               | N/A   | Shared Landing?      |
| PROW/ADA:                     | N/A   | Gutter Ponding?      |
| R304.5.1, R304.2.2, R304.5.3  | N/A   | Gutter Lip Ht (in)   |
|                               | N/A   | Painted X Walk1?     |
|                               |       | X Walk 1 Direction   |
|                               | N/A   | X Walk 1 Width (in)  |
|                               |       | X Walk 1 Slope (%)   |
|                               |       | X Walk 1 X Slope (%  |
|                               | N/A   | Ramp inside XWalk    |
|                               |       | Road Slope (%)       |
|                               |       |                      |