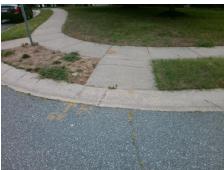

## **Access Compliance Report Public Rights-of-Way** (Curb Ramps)

Data

15.4

5.5

N/A

Good

Intersection ID: 2874 Main Street: HORNBEAM CT Cross Street: LADY BANK DR Location: NE **Overall Compliance: No ADA ID: 78F81CC67E9B** Ramp Type: Perp Initial Pass/Fail: Fail Severity Score: 46.25

Flare Traversable LT?

**HORNBEAM CT** Street 1 Name Stop Condition-Street 2 StopSign N/A Street 2 Name Stop Condition-Street 1 N/A

| Possible Solution             |       | rieia ivie           |
|-------------------------------|-------|----------------------|
| Possible Solutions:           | Compl | iance Description    |
| Remove & Replace Entire Ramp. | N/A   | Ramp Length (in)     |
| ·                             | No    | Ramp Width (in)      |
|                               | N/A   | Flare Type LT        |
|                               | N/A   | Flare Slope LT (%)   |
|                               | N/A   | Flare Traversable LT |
|                               | N/A   | Landing Length (in)  |
| Surveyor Notes:               | N/A   | Landing Width (in)   |
| N/A                           | N/A   | Landing Slope (%)    |
|                               | N/A   | Landing X Slope (%   |
|                               | N/A   | Landing Curb? (Y/N   |
|                               | N/A   | Shared Landing?      |
| PROW/ADA:                     | N/A   | Gutter Ponding?      |
| R304.5.1, R304.2.2, R304.5.3  | N/A   | Gutter Lip Ht (in)   |
|                               | N/A   | Painted X Walk1?     |
|                               |       | X Walk 1 Direction   |
|                               | N/A   | X Walk 1 Width (in)  |
|                               |       | X Walk 1 Slope (%)   |
|                               |       | X Walk 1 X Slope (%  |
|                               | N/A   | Ramp inside XWalk    |
|                               |       | Road Slope (%)       |
|                               |       |                      |