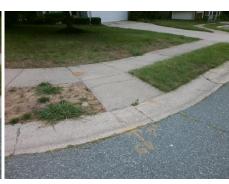

## **Access Compliance Report Public Rights-of-Way** (Curb Ramps)

Data

15.4

5.5

N/A

Good

Intersection ID: 2874 Main Street: HORNBEAM CT Cross Street: LADY BANK DR Location: NE **Overall Compliance: No ADA ID: 78F81CC67E9B** Ramp Type: Perp Initial Pass/Fail: Fail Severity Score: 46.25

Flare Traversable LT?

**HORNBEAM CT** Street 1 Name Stop Condition-Street 2 StopSign N/A Street 2 Name Stop Condition-Street 1 N/A

| Possible Solution             |       | rieia ivie           |
|-------------------------------|-------|----------------------|
| Possible Solutions:           | Compl | iance Description    |
| Remove & Replace Entire Ramp. | N/A   | Ramp Length (in)     |
| ·                             | No    | Ramp Width (in)      |
|                               | N/A   | Flare Type LT        |
|                               | N/A   | Flare Slope LT (%)   |
|                               | N/A   | Flare Traversable LT |
|                               | N/A   | Landing Length (in)  |
| Surveyor Notes:               | N/A   | Landing Width (in)   |
| N/A                           | N/A   | Landing Slope (%)    |
|                               | N/A   | Landing X Slope (%   |
|                               | N/A   | Landing Curb? (Y/N   |
|                               | N/A   | Shared Landing?      |
| PROW/ADA:                     | N/A   | Gutter Ponding?      |
| R304.5.1, R304.2.2, R304.5.3  | N/A   | Gutter Lip Ht (in)   |
|                               | N/A   | Painted X Walk1?     |
|                               |       | X Walk 1 Direction   |
|                               | N/A   | X Walk 1 Width (in)  |
|                               |       | X Walk 1 Slope (%)   |
|                               |       | X Walk 1 X Slope (%  |
|                               | N/A   | Ramp inside XWalk    |
|                               |       | Road Slope (%)       |
|                               |       |                      |