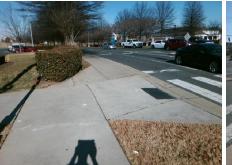

## Access Compliance Report Public Rights-of-Way (Curb Ramps)

Intersection ID: 3559Main Street:PERIMETER\_PYCross Street:W\_W\_T\_HARRIS\_BVLocation:NWADA ID: 78F97DBB6597Ramp Type:PerpInitial Pass/Fail:FailOverall Compliance:NoSeverity Score:33.75

Total Cost:

1850.00

| 1 433/1                                 | an. ran Overan        | Compilar | ICC. 14 | O Gevenly George.           | 33.7 |  |
|-----------------------------------------|-----------------------|----------|---------|-----------------------------|------|--|
| Field Measurements/Component Compliance |                       |          |         |                             |      |  |
| Comp                                    | liance Description    | Data     | Comp    | liance Description          | Data |  |
| N/A                                     | Ramp Length (in)      | 95.0     | No      | Ramp Slope (%)              | 8.8  |  |
| No                                      | Ramp Width (in)       | 46.0     | No      | Ramp XSlope (%)             | 5.2  |  |
| N/A                                     | Flare Type LT         | N/A      | N/A     | Flare Type RT               | N/A  |  |
| N/A                                     | Flare Slope LT (%)    | N/A      | N/A     | Flare Slope RT (%)          | N/A  |  |
| N/A                                     | Flare Traversable LT? | N/A      | N/A     | Flare Traversable RT?       | N/A  |  |
| N/A                                     | Landing Length (in)   | N/A      | N/A     | DWS Provided?               | N/A  |  |
| N/A                                     | Landing Width (in)    | N/A      | N/A     | DWS Contrast?               | N/A  |  |
| N/A                                     | Landing Slope (%)     | N/A      | N/A     | DWS Length (in)             | N/A  |  |
| N/A                                     | Landing X Slope (%)   | N/A      | N/A     | DWS Full Width?             | N/A  |  |
| N/A                                     | Landing Curb? (Y/N)   | N/A      | N/A     | DWS Offset (in)             | N/A  |  |
| N/A                                     | Shared Landing?       | N/A      |         |                             |      |  |
| N/A                                     | Gutter Ponding?       | N/A      | N/A     | Gutter Slope (%)            | N/A  |  |
| N/A                                     | Gutter Lip Ht (in)    | N/A      | N/A     | Gutter X Slope (%)          | N/A  |  |
| N/A                                     | Painted X Walk1?      | Yes      | N/A     | Painted X Walk2?            | N/A  |  |
|                                         | X Walk 1 Direction    | To SE    |         | X Walk 2 Direction          | N/A  |  |
| N/A                                     | X Walk 1 Width (in)   | 120.0    | N/A     | X Walk 2 Width (in)         | N/A  |  |
|                                         | X Walk 1 Slope (%)    | 1.0      |         | X Walk 2 Slope (%)          | N/A  |  |
|                                         | X Walk 1 X Slope (%)  | 2.5      |         | X Walk 2 X Slope (%)        | N/A  |  |
| N/A                                     | Ramp inside XWalk1?   | Yes      | N/A     | Ramp inside XWalk2?         | N/A  |  |
|                                         | Road Slope (%)        | N/A      | N/A     | Clear Space?                | N/A  |  |
|                                         | Road X Slope (%)      | N/A      | N/A     | Clear Space to XWalk (in)   | N/A  |  |
| N/A                                     | Any Obstructions?     | N/A      | N/A     | Storm Grate/Utility Hazard? | N/A  |  |
|                                         | Obstruction Type      |          |         | Storm Grate/Utility Type    |      |  |
|                                         |                       | N/A      |         |                             | N/A  |  |
|                                         |                       |          | Yes     | Surface Condition? (G/P)    | Good |  |