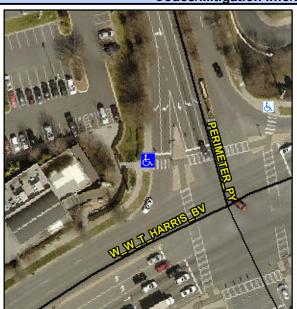

## Access Compliance Report Public Rights-of-Way (Curb Ramps)

Intersection ID: 3559Main Street:PERIMETER\_PYCross Street:W\_W\_T\_HARRIS\_BVLocation:NWADA ID: 78F97DBB6597Ramp Type:PerpInitial Pass/Fail:FailOverall Compliance:NoSeverity Score:33.75