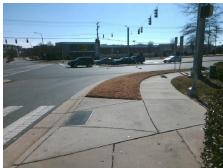

## Access Compliance Report Public Rights-of-Way (Curb Ramps)

Intersection ID: 3559Main Street:PERIMETER\_PYCross Street:W\_W\_T\_HARRIS\_BVLocation:NWADA ID: 78F97DBB6597Ramp Type:PerpInitial Pass/Fail:FailOverall Compliance:NoSeverity Score:33.75

Total Cost:

1850.00

| 1 433/1                                 | an. ran Overan        | Compilar | ICC. 14 | O Gevenly George.           | 33.7 |  |
|-----------------------------------------|-----------------------|----------|---------|-----------------------------|------|--|
| Field Measurements/Component Compliance |                       |          |         |                             |      |  |
| Comp                                    | liance Description    | Data     | Comp    | liance Description          | Data |  |
| N/A                                     | Ramp Length (in)      | 95.0     | No      | Ramp Slope (%)              | 8.8  |  |
| No                                      | Ramp Width (in)       | 46.0     | No      | Ramp XSlope (%)             | 5.2  |  |
| N/A                                     | Flare Type LT         | N/A      | N/A     | Flare Type RT               | N/A  |  |
| N/A                                     | Flare Slope LT (%)    | N/A      | N/A     | Flare Slope RT (%)          | N/A  |  |
| N/A                                     | Flare Traversable LT? | N/A      | N/A     | Flare Traversable RT?       | N/A  |  |
| N/A                                     | Landing Length (in)   | N/A      | N/A     | DWS Provided?               | N/A  |  |
| N/A                                     | Landing Width (in)    | N/A      | N/A     | DWS Contrast?               | N/A  |  |
| N/A                                     | Landing Slope (%)     | N/A      | N/A     | DWS Length (in)             | N/A  |  |
| N/A                                     | Landing X Slope (%)   | N/A      | N/A     | DWS Full Width?             | N/A  |  |
| N/A                                     | Landing Curb? (Y/N)   | N/A      | N/A     | DWS Offset (in)             | N/A  |  |
| N/A                                     | Shared Landing?       | N/A      |         |                             |      |  |
| N/A                                     | Gutter Ponding?       | N/A      | N/A     | Gutter Slope (%)            | N/A  |  |
| N/A                                     | Gutter Lip Ht (in)    | N/A      | N/A     | Gutter X Slope (%)          | N/A  |  |
| N/A                                     | Painted X Walk1?      | Yes      | N/A     | Painted X Walk2?            | N/A  |  |
|                                         | X Walk 1 Direction    | To SE    |         | X Walk 2 Direction          | N/A  |  |
| N/A                                     | X Walk 1 Width (in)   | 120.0    | N/A     | X Walk 2 Width (in)         | N/A  |  |
|                                         | X Walk 1 Slope (%)    | 1.0      |         | X Walk 2 Slope (%)          | N/A  |  |
|                                         | X Walk 1 X Slope (%)  | 2.5      |         | X Walk 2 X Slope (%)        | N/A  |  |
| N/A                                     | Ramp inside XWalk1?   | Yes      | N/A     | Ramp inside XWalk2?         | N/A  |  |
|                                         | Road Slope (%)        | N/A      | N/A     | Clear Space?                | N/A  |  |
|                                         | Road X Slope (%)      | N/A      | N/A     | Clear Space to XWalk (in)   | N/A  |  |
| N/A                                     | Any Obstructions?     | N/A      | N/A     | Storm Grate/Utility Hazard? | N/A  |  |
|                                         | Obstruction Type      |          |         | Storm Grate/Utility Type    |      |  |
|                                         |                       | N/A      |         |                             | N/A  |  |
|                                         |                       |          | Yes     | Surface Condition? (G/P)    | Good |  |