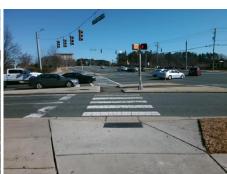

## Access Compliance Report Public Rights-of-Way (Curb Ramps)

Intersection ID: 3559Main Street:PERIMETER\_PYCross Street:W\_W\_T\_HARRIS\_BVLocation:NWADA ID: 78F97DBB6597Ramp Type:PerpInitial Pass/Fail:FailOverall Compliance:NoSeverity Score:33.75

Total Cost:

1850.00

| 1 433/1                                 | an. ran Overan        | Compilar | ICC. 14 | O Gevenly George.           | 33.7 |  |
|-----------------------------------------|-----------------------|----------|---------|-----------------------------|------|--|
| Field Measurements/Component Compliance |                       |          |         |                             |      |  |
| Comp                                    | liance Description    | Data     | Comp    | liance Description          | Data |  |
| N/A                                     | Ramp Length (in)      | 95.0     | No      | Ramp Slope (%)              | 8.8  |  |
| No                                      | Ramp Width (in)       | 46.0     | No      | Ramp XSlope (%)             | 5.2  |  |
| N/A                                     | Flare Type LT         | N/A      | N/A     | Flare Type RT               | N/A  |  |
| N/A                                     | Flare Slope LT (%)    | N/A      | N/A     | Flare Slope RT (%)          | N/A  |  |
| N/A                                     | Flare Traversable LT? | N/A      | N/A     | Flare Traversable RT?       | N/A  |  |
| N/A                                     | Landing Length (in)   | N/A      | N/A     | DWS Provided?               | N/A  |  |
| N/A                                     | Landing Width (in)    | N/A      | N/A     | DWS Contrast?               | N/A  |  |
| N/A                                     | Landing Slope (%)     | N/A      | N/A     | DWS Length (in)             | N/A  |  |
| N/A                                     | Landing X Slope (%)   | N/A      | N/A     | DWS Full Width?             | N/A  |  |
| N/A                                     | Landing Curb? (Y/N)   | N/A      | N/A     | DWS Offset (in)             | N/A  |  |
| N/A                                     | Shared Landing?       | N/A      |         |                             |      |  |
| N/A                                     | Gutter Ponding?       | N/A      | N/A     | Gutter Slope (%)            | N/A  |  |
| N/A                                     | Gutter Lip Ht (in)    | N/A      | N/A     | Gutter X Slope (%)          | N/A  |  |
| N/A                                     | Painted X Walk1?      | Yes      | N/A     | Painted X Walk2?            | N/A  |  |
|                                         | X Walk 1 Direction    | To SE    |         | X Walk 2 Direction          | N/A  |  |
| N/A                                     | X Walk 1 Width (in)   | 120.0    | N/A     | X Walk 2 Width (in)         | N/A  |  |
|                                         | X Walk 1 Slope (%)    | 1.0      |         | X Walk 2 Slope (%)          | N/A  |  |
|                                         | X Walk 1 X Slope (%)  | 2.5      |         | X Walk 2 X Slope (%)        | N/A  |  |
| N/A                                     | Ramp inside XWalk1?   | Yes      | N/A     | Ramp inside XWalk2?         | N/A  |  |
|                                         | Road Slope (%)        | N/A      | N/A     | Clear Space?                | N/A  |  |
|                                         | Road X Slope (%)      | N/A      | N/A     | Clear Space to XWalk (in)   | N/A  |  |
| N/A                                     | Any Obstructions?     | N/A      | N/A     | Storm Grate/Utility Hazard? | N/A  |  |
|                                         | Obstruction Type      |          |         | Storm Grate/Utility Type    |      |  |
|                                         |                       | N/A      |         |                             | N/A  |  |
|                                         |                       |          | Yes     | Surface Condition? (G/P)    | Good |  |