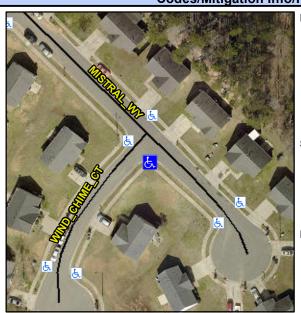

## Access Compliance Report Public Rights-of-Way (Curb Ramps)

Intersection ID: 43523 Main Street: WIND\_CHIME\_CT Cross Street: MISTRAL\_WY Location: S

ADA ID: 790183D60FA2 Ramp Type: BlendTrans1 Initial Pass/Fail: Fail Overall Compliance: No Severity Score: 8.75

## Field Measurements/Component Compliance

Street 1 Name
Stop Condition-Street 1
Street 2 Name
Stop Condition-Street 2

MISTRAL WY None WIND CHIME CT StopSign Possible Solutions:

Remove & Replace Curb Ramp With Two New Directional Ramps or Equivalent.