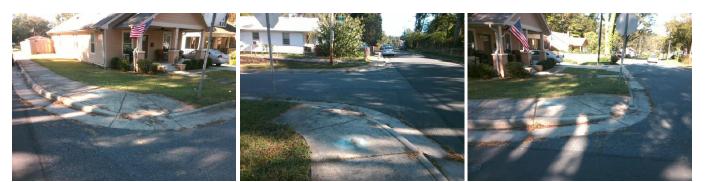

## Access Compliance Report Public Rights-of-Way (Curb Ramps)

Yes

Surface Condition? (G/P)

Good

| Intersection ID: 11602                                                                                          | Main Street: E_19TH_ST |                               |           | Cross Street: N_MCDOWELL_ST                             |                                                |                       |       |     | Location:                   | W          |
|-----------------------------------------------------------------------------------------------------------------|------------------------|-------------------------------|-----------|---------------------------------------------------------|------------------------------------------------|-----------------------|-------|-----|-----------------------------|------------|
| ADA ID: 790C029A1078                                                                                            |                        | Ramp Type: Perp               |           |                                                         | Initial Pass/Fail: Fail Overall Compliance: No |                       |       |     |                             |            |
| Codes/Mitigation Info/Possible Solution                                                                         |                        |                               |           |                                                         | Field Measurements/Component Compliance        |                       |       |     |                             |            |
| Possible Solutions:                                                                                             |                        |                               |           | Compliance Description Data Compliance Description Data |                                                |                       |       |     |                             |            |
| and the second                                                                                                  | 1116                   | Remove & Replace Entire Ramp. |           |                                                         | N/A                                            | Ramp Length (in)      | 65.0  | Yes | Ramp Slope (%)              | 7.0        |
| A REAL                                                                                                          |                        | Remove & Replace En           | tire Ramp | •                                                       | N/A<br>No                                      | Ramp Width (in)       | 24.5  |     | Ramp XSlope (%)             | 7.0<br>3.9 |
|                                                                                                                 | 11. 3.98               |                               |           |                                                         | N/A                                            | • • • • •             |       | N/A |                             | 3.9<br>N/A |
|                                                                                                                 | 100                    |                               |           |                                                         |                                                | Flare Type LT         |       |     | Flare Type RT               |            |
|                                                                                                                 |                        |                               |           |                                                         | N/A                                            | Flare Slope LT (%)    | N/A   | N/A | Flare Slope RT (%)          | N/A        |
| Ban A                                                                                                           |                        |                               |           |                                                         | N/A                                            | Flare Traversable LT? | N/A   | N/A | Flare Traversable RT?       | N/A        |
| A CARLON CONTRACTOR                                                                                             | a                      |                               |           |                                                         | N/A                                            | Landing Length (in)   | N/A   | N/A | DWS Provided?               | N/A        |
| A A A A A A A A A A A A A A A A A A A                                                                           |                        | Surveyor Notes:               |           |                                                         | N/A                                            | Landing Width (in)    | N/A   | N/A | DWS Contrast?               | N/A        |
|                                                                                                                 |                        | N/A                           |           |                                                         | N/A                                            | Landing Slope (%)     | N/A   | N/A | DWS Length (in)             | N/A        |
|                                                                                                                 | and the second second  |                               |           |                                                         | N/A                                            | Landing X Slope (%)   | N/A   | N/A | DWS Full Width?             | N/A        |
|                                                                                                                 | 1850                   |                               |           |                                                         | N/A                                            | Landing Curb? (Y/N)   | N/A   | N/A | DWS Offset (in)             | N/A        |
|                                                                                                                 | See 2                  |                               |           |                                                         | N/A                                            | Shared Landing?       | N/A   |     |                             |            |
| a state                                                                                                         | and I say              | PROW/ADA:                     |           |                                                         | N/A                                            | Gutter Ponding?       | N/A   | N/A | Gutter Slope (%)            | N/A        |
|                                                                                                                 |                        | Not Found, R304.5.1,          | R304.5.3  |                                                         | N/A                                            | Gutter Lip Ht (in)    | N/A   | N/A | Gutter X Slope (%)          | N/A        |
| The second se | 6. C. 1898.            |                               |           |                                                         | N/A                                            | Painted X Walk1?      | No    | N/A | Painted X Walk2?            | N/A        |
| And the second second                                                                                           | 1.                     |                               |           |                                                         |                                                | X Walk 1 Direction    | To NE |     | X Walk 2 Direction          | N/A        |
| 1 1 1 1 1 1 1 1 1 1 1 1 1 1 1 1 1 1 1                                                                           | 1000                   |                               |           |                                                         | N/A                                            | X Walk 1 Width (in)   | N/A   | N/A | X Walk 2 Width (in)         | N/A        |
| Street 1 Name                                                                                                   | E 19TH ST              | _                             |           |                                                         |                                                | X Walk 1 Slope (%)    | 7.8   |     | X Walk 2 Slope (%)          | N/A        |
| Stop Condition-Street 2                                                                                         | StopSign               |                               |           |                                                         |                                                | X Walk 1 X Slope (%)  | 3.6   |     | X Walk 2 X Slope (%)        | N/A        |
| Street 2 Name                                                                                                   | . c<br>N/A             |                               |           |                                                         | N/A                                            | Ramp inside XWalk1?   | N/A   | N/A | Ramp inside XWalk2?         | N/A        |
| Stop Condition-Street 1                                                                                         | N/A                    |                               |           |                                                         |                                                | Road Slope (%)        | N/A   | N/A | Clear Space?                | N/A        |
|                                                                                                                 |                        |                               |           |                                                         |                                                | Road X Slope (%)      | N/A   | N/A | Clear Space to XWalk (in)   | N/A        |
|                                                                                                                 |                        |                               |           |                                                         | N/A                                            | Any Obstructions?     | N/A   | N/A | Storm Grate/Utility Hazard? | N/A        |
|                                                                                                                 |                        | Total Cost:                   | \$        | 1850.00                                                 |                                                | Obstruction Type      |       |     | Storm Grate/Utility Type    |            |
|                                                                                                                 |                        | 10101 0001.                   | ¥         |                                                         |                                                |                       | N/A   |     |                             | N/A        |
|                                                                                                                 |                        |                               |           |                                                         |                                                |                       | IN/A  |     |                             | 17/5       |