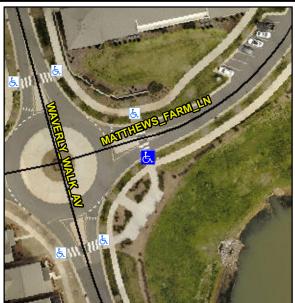

## **Access Compliance Report Public Rights-of-Way** (Curb Ramps)

Data

9.8

5.9

N/A

Good

Intersection ID: 53488 Main Street: WAVERLY WALK AV Cross Street: MATTHEWS FARM LN Location: SE **Overall Compliance: No Severity Score:** 25 ADA ID: 790FD85AA006 Ramp Type: Perp Initial Pass/Fail: Fail

Flare Traversable LT?

Flare Type LT

MATTHEWS FARM LN Street 1 Name Stop Condition-Street 2 YieldSign N/A Street 2 Name Stop Condition-Street 1 N/A

Possible Solutions: Compliance Description N/A Remove & Replace Entire Ramp. Yes N/A N/A N/A N/A Surveyor Notes: N/A N/A N/A N/A N/A N/A PROW/ADA: N/A Not Found, R304.2.2, R304.5.3 N/A N/A N/A N/A