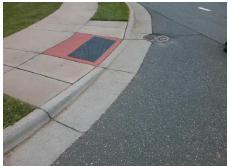

Remove & Replace Curb Ramp With Two New Directional Ramps or Equivalent.

Surveyor Notes:

N/A

PROW/ADA:

Not Found, R304.2.2, R304.5.3

Total Cost: \$ 3200.00

| Field Measurements/Component Compliance |                              |       |     |                             |       |
|-----------------------------------------|------------------------------|-------|-----|-----------------------------|-------|
| Compliance Description                  |                              | Data  | Com | oliance Description         | Data  |
| N/                                      | A Ramp Length (in)           | 48.0  | No  | Ramp Slope (%)              | 10.9  |
| Ye                                      | s Ramp Width (in)            | 53.0  | No  | Ramp XSlope (%)             | 4.2   |
| N/A                                     | A Flare Type LT              | N/A   | N/A | Flare Type RT               | N/A   |
| N/                                      | A Flare Slope LT (%)         | N/A   | N/A | Flare Slope RT (%)          | N/A   |
| N/                                      | A Flare Traversable LT?      | N/A   | N/A | Flare Traversable RT?       | N/A   |
| N/                                      | A Landing Length (in)        | N/A   | N/A | DWS Provided?               | N/A   |
| N/                                      | A Landing Width (in)         | N/A   | N/A | DWS Contrast?               | N/A   |
| N/                                      | A Landing Slope (%)          | N/A   | N/A | DWS Length (in)             | N/A   |
| N/                                      | <b>A</b> Landing X Slope (%) | N/A   | N/A | DWS Full Width?             | N/A   |
| N/                                      | A Landing Curb? (Y/N)        | N/A   | N/A | DWS Offset (in)             | N/A   |
| N/                                      | A Shared Landing?            | N/A   |     |                             |       |
| N/                                      | <b>A</b> Gutter Ponding?     | N/A   | N/A | Gutter Slope (%)            | N/A   |
| N/A                                     | A Gutter Lip Ht (in)         | N/A   | N/A | Gutter X Slope (%)          | N/A   |
| N/                                      | A Painted X Walk1?           | No    | N/A | Painted X Walk2?            | No    |
|                                         | X Walk 1 Direction           | To NW |     | X Walk 2 Direction          | To SW |
| N/                                      | A X Walk 1 Width (in)        | N/A   | N/A | X Walk 2 Width (in)         | N/A   |
|                                         | X Walk 1 Slope (%)           | 3.4   |     | X Walk 2 Slope (%)          | 2.7   |
|                                         | X Walk 1 X Slope (%)         | 3.9   |     | X Walk 2 X Slope (%)        | 2.1   |
| N/                                      | A Ramp inside XWalk1?        | N/A   | N/A | Ramp inside XWalk2?         | N/A   |
|                                         | Road Slope (%)               | 3.2   | N/A | Clear Space?                | N/A   |
|                                         | Road X Slope (%)             | 1.7   | N/A | Clear Space to XWalk (in)   | N/A   |
| N/                                      | A Any Obstructions?          | N/A   | N/A | Storm Grate/Utility Hazard? | N/A   |
|                                         | Obstruction Type             |       |     | Storm Grate/Utility Type    |       |
|                                         |                              | N/A   |     |                             | N/A   |
|                                         |                              |       | Yes | Surface Condition? (G/P)    | Good  |
| Particular C                            | 10                           |       |     |                             |       |