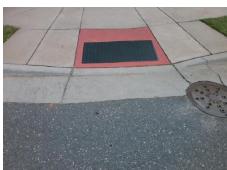

Remove & Replace Curb Ramp With Two New Directional Ramps or Equivalent.

Surveyor Notes:

N/A

PROW/ADA:

Not Found, R304.2.2, R304.5.3

Total Cost: \$ 3200.00

| Field Measurements/Component Compliance |                              |       |     |                             |       |
|-----------------------------------------|------------------------------|-------|-----|-----------------------------|-------|
| Compliance Description                  |                              | Data  | Com | oliance Description         | Data  |
| N/                                      | A Ramp Length (in)           | 48.0  | No  | Ramp Slope (%)              | 10.9  |
| Ye                                      | s Ramp Width (in)            | 53.0  | No  | Ramp XSlope (%)             | 4.2   |
| N/A                                     | A Flare Type LT              | N/A   | N/A | Flare Type RT               | N/A   |
| N/                                      | A Flare Slope LT (%)         | N/A   | N/A | Flare Slope RT (%)          | N/A   |
| N/                                      | A Flare Traversable LT?      | N/A   | N/A | Flare Traversable RT?       | N/A   |
| N/                                      | A Landing Length (in)        | N/A   | N/A | DWS Provided?               | N/A   |
| N/                                      | A Landing Width (in)         | N/A   | N/A | DWS Contrast?               | N/A   |
| N/                                      | A Landing Slope (%)          | N/A   | N/A | DWS Length (in)             | N/A   |
| N/                                      | <b>A</b> Landing X Slope (%) | N/A   | N/A | DWS Full Width?             | N/A   |
| N/                                      | A Landing Curb? (Y/N)        | N/A   | N/A | DWS Offset (in)             | N/A   |
| N/                                      | A Shared Landing?            | N/A   |     |                             |       |
| N/                                      | <b>A</b> Gutter Ponding?     | N/A   | N/A | Gutter Slope (%)            | N/A   |
| N/A                                     | A Gutter Lip Ht (in)         | N/A   | N/A | Gutter X Slope (%)          | N/A   |
| N/                                      | A Painted X Walk1?           | No    | N/A | Painted X Walk2?            | No    |
|                                         | X Walk 1 Direction           | To NW |     | X Walk 2 Direction          | To SW |
| N/                                      | A X Walk 1 Width (in)        | N/A   | N/A | X Walk 2 Width (in)         | N/A   |
|                                         | X Walk 1 Slope (%)           | 3.4   |     | X Walk 2 Slope (%)          | 2.7   |
|                                         | X Walk 1 X Slope (%)         | 3.9   |     | X Walk 2 X Slope (%)        | 2.1   |
| N/                                      | A Ramp inside XWalk1?        | N/A   | N/A | Ramp inside XWalk2?         | N/A   |
|                                         | Road Slope (%)               | 3.2   | N/A | Clear Space?                | N/A   |
|                                         | Road X Slope (%)             | 1.7   | N/A | Clear Space to XWalk (in)   | N/A   |
| N/                                      | A Any Obstructions?          | N/A   | N/A | Storm Grate/Utility Hazard? | N/A   |
|                                         | Obstruction Type             |       |     | Storm Grate/Utility Type    |       |
|                                         |                              | N/A   |     |                             | N/A   |
|                                         |                              |       | Yes | Surface Condition? (G/P)    | Good  |
| Particular C                            | 10                           |       |     |                             |       |