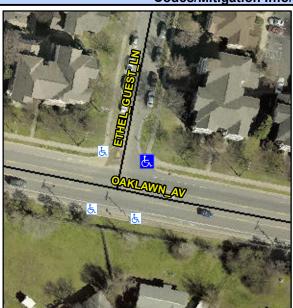

## Access Compliance Report Public Rights-of-Way (Curb Ramps)

Intersection ID: 10067Main Street:ETHEL\_GUEST\_LNCross Street:OAKLAWN\_AVLocation:NEADA ID: 79105C340004Ramp Type:PerpDiagInitial Pass/Fail:FailOverall Compliance:NoSeverity Score:13.75

**Codes/Mitigation Info/Possible Solution** 

Field Measurements/Component Compliance

Street 1 Name
Stop Condition-Street 2
Street 2 Name
Stop Condition-Street 1

ETHEL GUEST LN StopSign OAKLAWN AV None Possible Solutions: