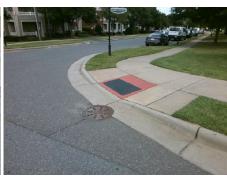

Remove & Replace Curb Ramp With Two New Directional Ramps or Equivalent.

Surveyor Notes:

N/A

PROW/ADA:

Not Found, R304.2.2, R304.5.3

Total Cost: \$ 3200.00

| Field Measurements/Component Compliance |                              |       |     |                             |       |
|-----------------------------------------|------------------------------|-------|-----|-----------------------------|-------|
| Compliance Description                  |                              | Data  | Com | oliance Description         | Data  |
| N/                                      | A Ramp Length (in)           | 48.0  | No  | Ramp Slope (%)              | 10.9  |
| Ye                                      | s Ramp Width (in)            | 53.0  | No  | Ramp XSlope (%)             | 4.2   |
| N/A                                     | A Flare Type LT              | N/A   | N/A | Flare Type RT               | N/A   |
| N/                                      | A Flare Slope LT (%)         | N/A   | N/A | Flare Slope RT (%)          | N/A   |
| N/                                      | A Flare Traversable LT?      | N/A   | N/A | Flare Traversable RT?       | N/A   |
| N/                                      | A Landing Length (in)        | N/A   | N/A | DWS Provided?               | N/A   |
| N/                                      | A Landing Width (in)         | N/A   | N/A | DWS Contrast?               | N/A   |
| N/                                      | A Landing Slope (%)          | N/A   | N/A | DWS Length (in)             | N/A   |
| N/                                      | <b>A</b> Landing X Slope (%) | N/A   | N/A | DWS Full Width?             | N/A   |
| N/                                      | A Landing Curb? (Y/N)        | N/A   | N/A | DWS Offset (in)             | N/A   |
| N/                                      | A Shared Landing?            | N/A   |     |                             |       |
| N/                                      | <b>A</b> Gutter Ponding?     | N/A   | N/A | Gutter Slope (%)            | N/A   |
| N/A                                     | A Gutter Lip Ht (in)         | N/A   | N/A | Gutter X Slope (%)          | N/A   |
| N/                                      | A Painted X Walk1?           | No    | N/A | Painted X Walk2?            | No    |
|                                         | X Walk 1 Direction           | To NW |     | X Walk 2 Direction          | To SW |
| N/                                      | A X Walk 1 Width (in)        | N/A   | N/A | X Walk 2 Width (in)         | N/A   |
|                                         | X Walk 1 Slope (%)           | 3.4   |     | X Walk 2 Slope (%)          | 2.7   |
|                                         | X Walk 1 X Slope (%)         | 3.9   |     | X Walk 2 X Slope (%)        | 2.1   |
| N/                                      | A Ramp inside XWalk1?        | N/A   | N/A | Ramp inside XWalk2?         | N/A   |
|                                         | Road Slope (%)               | 3.2   | N/A | Clear Space?                | N/A   |
|                                         | Road X Slope (%)             | 1.7   | N/A | Clear Space to XWalk (in)   | N/A   |
| N/                                      | A Any Obstructions?          | N/A   | N/A | Storm Grate/Utility Hazard? | N/A   |
|                                         | Obstruction Type             |       |     | Storm Grate/Utility Type    |       |
|                                         |                              | N/A   |     |                             | N/A   |
|                                         |                              |       | Yes | Surface Condition? (G/P)    | Good  |
| Particular C                            | 10                           |       |     |                             |       |