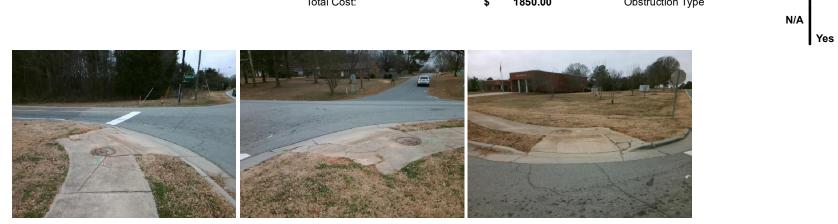

## Access Compliance Report Public Rights-of-Way (Curb Ramps)

| Intersection ID: 4996 Main St                                                                                   | Main Street: HARWOOD LN                                |                                                | Cross Street: MT_HOLLY-HUNTERSVILLE_RD |                                |                           | w     |
|-----------------------------------------------------------------------------------------------------------------|--------------------------------------------------------|------------------------------------------------|----------------------------------------|--------------------------------|---------------------------|-------|
|                                                                                                                 |                                                        |                                                |                                        | Location:   No Severity Score: |                           |       |
| · ·                                                                                                             |                                                        | Initial Pass/Fail: Fail Overall Compliance: No |                                        |                                |                           | 20.25 |
| Codes/Mitigation Info/Possible Solution                                                                         |                                                        | Field Measurements/Component Compliance        |                                        |                                |                           |       |
|                                                                                                                 | Possible Solutions:                                    | Com                                            | pliance Description                    | Data Con                       | mpliance Description      | Data  |
| A STATE AND A MARKED | Remove & Replace Entire Ramp.                          | N/A                                            | Ramp Length (in)                       | 51.0 No                        | Ramp Slope (%)            | 20.0  |
|                                                                                                                 |                                                        | Yes                                            | Ramp Width (in)                        | 48.0 No                        | Ramp XSlope (%)           | 2.6   |
|                                                                                                                 |                                                        | N/A                                            | Flare Type LT                          | N/A N/A                        | Flare Type RT             | N/A   |
| BANDA                                                                                                           |                                                        | N/A                                            | Flare Slope LT (%)                     | N/A N/A                        | Flare Slope RT (%)        | N/A   |
|                                                                                                                 | 1                                                      | N/A                                            | Flare Traversable LT?                  | N/A N/A                        | Flare Traversable RT?     | N/A   |
| Real Provide State                                                                                              |                                                        | N/A                                            | Landing Length (in)                    | N/A N/A                        | DWS Provided?             | N/A   |
|                                                                                                                 | Surveyor Notes:                                        | N/A                                            | Landing Width (in)                     | N/A N/A                        | DWS Contrast?             | N/A   |
| t.                                                                                                              | N/A                                                    | N/A                                            | Landing Slope (%)                      | N/A N/A                        | DWS Length (in)           | N/A   |
|                                                                                                                 | 2                                                      | N/A                                            | Landing X Slope (%)                    | N/A N/A                        | DWS Full Width?           | N/A   |
| State                                                                                                           |                                                        | N/A                                            | Landing Curb? (Y/N)                    | N/A N/A                        | DWS Offset (in)           | N/A   |
| A CONTRACT OF |                                                        | N/A                                            | Shared Landing?                        | N/A                            |                           |       |
| The second se | PROW/ADA:                                              | N/A                                            | Gutter Ponding?                        | N/A N/A                        | Gutter Slope (%)          | N/A   |
|                                                                                                                 | Not Found, R304.2.2, R304.5.3                          | N/A                                            | Gutter Lip Ht (in)                     | N/A N/A                        | Gutter X Slope (%)        | N/A   |
|                                                                                                                 | ·····, ·····, ·····, ·····, ·····, ·····, ·····, ····· | N/A                                            | Painted X Walk1?                       | No N/A                         | Painted X Walk2?          | N/A   |
|                                                                                                                 | 8                                                      |                                                | X Walk 1 Direction                     | To S                           | X Walk 2 Direction        | N/A   |
|                                                                                                                 |                                                        | N/A                                            | X Walk 1 Width (in)                    | N/A N/A                        | X Walk 2 Width (in)       | N/A   |
| Street 1 Name MT HOLLY HUNTERSVILLE RD                                                                          | _                                                      |                                                | X Walk 1 Slope (%)                     | 1.0                            | X Walk 2 Slope (%)        | N/A   |
| Stop Condition-Street 2 None                                                                                    |                                                        |                                                | X Walk 1 X Slope (%)                   | 1.6                            | X Walk 2 X Slope (%)      | N/A   |
| Street 2 Name N/A                                                                                               |                                                        | N/A                                            | Ramp inside XWalk1?                    | N/A N/A                        | Ramp inside XWalk2?       | N/A   |
| Stop Condition-Street 1 N/A                                                                                     |                                                        |                                                | Road Slope (%)                         | 1.6 N/A                        | Clear Space?              | N/A   |
|                                                                                                                 |                                                        |                                                | Road X Slope (%)                       | 1.0 N/A                        | Clear Space to XWalk (in) | N/A   |
|                                                                                                                 |                                                        | N/A                                            | Any Obstructions?                      | N/A N/A                        | ,                         | N/A   |
|                                                                                                                 | Total Cost: \$ 1                                       | 850.00                                         | Obstruction Type                       |                                | Storm Grate/Utility Type  |       |
|                                                                                                                 |                                                        |                                                | 2.                                     | N/A                            |                           | N/A   |