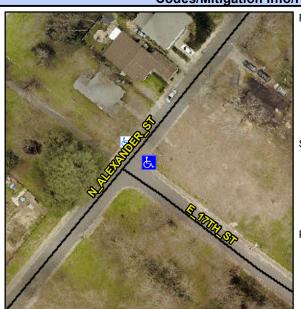

## **Access Compliance Report Public Rights-of-Way** (Curb Ramps)

Intersection ID: 11683 Main Street: E\_17TH\_ST Cross Street: N\_ALEXANDER\_ST Location:

ADA ID: 791314DFC95F Ramp Type: Perp Initial Pass/Fail: Fail **Overall Compliance: No** Severity Score: 33.75

## **Codes/Mitigation Info/Possible Solution**

N ALEXANDER ST Street 1 Name Stop Condition-Street 2 None Street 2 Name N/A Stop Condition-Street 1 N/A Possible Solutions: Remove & Replace Entire Ramp. Surveyor Notes: N/A PROW/ADA: Not Found, R304.5.1, R304.2.2, R304.5.3