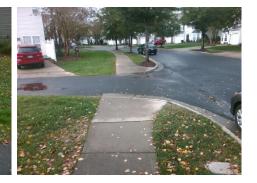

## Access Compliance Report Public Rights-of-Way (Curb Ramps)

| Intersection ID: 10019461 Main Street: ALEXANDER_MARTIN_AV |          |                                        |         | Cross   | Street:                                 | N/A                   | Location:         | SE                  |                             |      |
|------------------------------------------------------------|----------|----------------------------------------|---------|---------|-----------------------------------------|-----------------------|-------------------|---------------------|-----------------------------|------|
| ADA ID: 7913261E005E Ramp Type: BlendTrans1                |          |                                        |         | Initial | Pass/Fa                                 | ail: Fail Overall C   | o Severity Score: | 8.75                |                             |      |
| Codes/Mitigation Info/Possible Solution                    |          |                                        |         |         | Field Measurements/Component Compliance |                       |                   |                     |                             |      |
|                                                            |          | Possible Solutions:                    |         |         | Compliance Description                  |                       | Data              | Comp                | liance Description          | Data |
|                                                            |          | Remove & Replace Curb                  | Ram     | p With  | N/A                                     | Ramp Length (in)      | 83.0              | Yes                 | BlendTrans Slope (%)        | 3.6  |
|                                                            |          | Two New Directional Ran<br>Equivalent. | amps or | br      | No                                      | Ramp Width (in)       | 43.5              | Yes                 | BlendTrans XSlope (%)       | 2.0  |
| STR. MARKING THE REAL                                      |          |                                        |         |         | N/A                                     | Flare Type LT         | N/A               | N/A                 | Flare Type RT               | N/A  |
|                                                            |          |                                        |         |         | N/A                                     | Flare Slope LT (%)    | N/A               | N/A                 | Flare Slope RT (%)          | N/A  |
|                                                            |          |                                        |         |         | N/A                                     | Flare Traversable LT? | N/A               | N/A                 | Flare Traversable RT?       | N/A  |
| AUSTAN                                                     |          |                                        |         |         | N/A                                     | Landing Length (in)   | N/A               | N/A                 | DWS Provided?               | N/A  |
| MARTIN OS                                                  |          | Surveyor Notes:                        |         |         | N/A                                     | Landing Width (in)    | N/A               | N/A                 | DWS Contrast?               | N/A  |
| A A A A A A A A A A A A A A A A A A A                      |          | N/A                                    |         |         | N/A                                     | Landing Slope (%)     | N/A               | N/A                 | DWS Length (in)             | N/A  |
|                                                            | -        |                                        |         |         | N/A                                     | Landing X Slope (%)   | N/A               | N/A                 | DWS Full Width?             | N/A  |
|                                                            |          |                                        |         |         | N/A                                     | Landing Curb? (Y/N)   | N/A               | N/A                 | DWS Offset (in)             | N/A  |
|                                                            | The star |                                        |         |         | N/A                                     | Shared Landing?       | N/A               |                     |                             |      |
|                                                            |          | PROW/ADA:                              |         |         | N/A                                     | Gutter Ponding?       | N/A               | N/A                 | Gutter Slope (%)            | N/A  |
|                                                            |          | Not Found, R304.5.1                    |         |         | N/A                                     | Gutter Lip Ht (in)    | N/A               | N/A                 | Gutter X Slope (%)          | N/A  |
|                                                            |          |                                        |         |         | N/A                                     | Painted X Walk1?      | No                | N/A                 | Painted X Walk2?            | No   |
| 1 1 2 0 0                                                  |          |                                        |         |         | X Walk 1 Direction                      | To N                  |                   | X Walk 2 Direction  | To W                        |      |
| - La e cat                                                 |          |                                        |         |         | X Walk 1 Width (in)                     | N/A                   |                   | X Walk 2 Width (in) | N/A                         |      |
| Street 1 Name ALEXANDER MARTIN AV                          |          |                                        |         |         |                                         | X Walk 1 Slope (%)    | 0.8               |                     | X Walk 2 Slope (%)          | 1.4  |
| Stop Condition-Street 1                                    | None     |                                        |         |         |                                         | X Walk 1 X Slope (%)  | 2.7               |                     | X Walk 2 X Slope (%)        | 0.9  |
| Street 2 Name                                              | N/A      |                                        |         |         | N/A                                     | Ramp inside XWalk1?   | N/A               | N/A                 | Ramp inside XWalk2?         | N/A  |
| Stop Condition-Street 2                                    | None     |                                        |         |         |                                         | Road Slope (%)        | 0.2               |                     | Clear Space?                | N/A  |
|                                                            |          |                                        |         |         |                                         | Road X Slope (%)      | 2.0               | N/A                 | Clear Space to XWalk (in)   | N/A  |
|                                                            |          |                                        |         |         | N/A                                     | Any Obstructions?     | N/A               | N/A                 | Storm Grate/Utility Hazard? | N/A  |
|                                                            |          | Total Cost:                            | \$      | 3200.00 |                                         | Obstruction Type      |                   |                     | Storm Grate/Utility Type    |      |
|                                                            |          |                                        |         |         |                                         |                       | N/A               |                     |                             | N/A  |