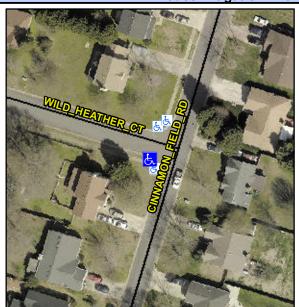

## Access Compliance Report Public Rights-of-Way (Curb Ramps)

Intersection ID: 24751 Main Street: CINNAMON\_FIELD\_RD Cross Street: WILD\_HEATHER\_CT Location: SW

ADA ID: 791520A1C6F8 Ramp Type: Perp Initial Pass/Fail: Fail Overall Compliance: No Severity Score: 13.75

## Field Measurements/Component Compliance

Street 1 Name

WILD HEATHER CT

Stop Condition-Street 2

StopSign

Street 2 Name

N/A

Stop Condition-Street 1