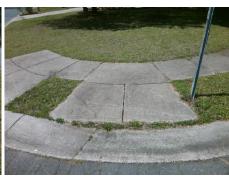

## Access Compliance Report Public Rights-of-Way (Curb Ramps)

Intersection ID: 24751 Main Street: CINNAMON\_FIELD\_RD Cross Street: WILD\_HEATHER\_CT Location: SW

ADA ID: 791520A1C6F8 Ramp Type: Perp Initial Pass/Fail: Fail Overall Compliance: No Severity Score: 13.75

N/A

Possible Solutions:

Remove & Replace Entire Ramp.

Surveyor Notes:

N/A

PROW/ADA:

R304.2.2, R304.5.3

Total Cost: \$ 1850.00