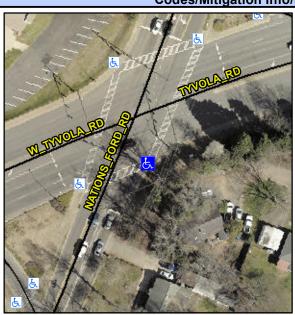

## Access Compliance Report Public Rights-of-Way (Curb Ramps)

Intersection ID: 18844 Main Street: NATIONS\_FORD\_RD Cross Street: TYVOLA\_RD Location: SE

ADA ID: 79165778E5C4 Ramp Type: PerpDiag Initial Pass/Fail: Fail Overall Compliance: No Severity Score: 13.75

Codes/Mitigation Info/Possible Solution

Field Measurements/Component Compliance

Street 1 Name
Stop Condition-Street 2
Street 2 Name
Stop Condition-Street 1

TYVOLA RD Signal NATIONS FORD RD

Signal

Possible Solutions: