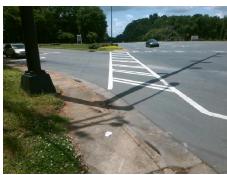

Remove & Replace Curb Ramp With Two New Directional Ramps or Equivalent.

Surveyor Notes:

N/A

PROW/ADA:

R304.2.2, R304.5.3

Total Cost: \$ 3200.00

| Field Measurements/Component Compliance |                       |       |                        |                             |      |
|-----------------------------------------|-----------------------|-------|------------------------|-----------------------------|------|
| Compliance Description                  |                       | Data  | Compliance Description |                             | Data |
| N/A                                     | Ramp Length (in)      | 48.0  | No                     | Ramp Slope (%)              | 9.2  |
| Yes                                     | Ramp Width (in)       | 48.0  | No                     | Ramp XSlope (%)             | 2.5  |
| N/A                                     | Flare Type LT         | N/A   | N/A                    | Flare Type RT               | N/A  |
| N/A                                     | Flare Slope LT (%)    | N/A   | N/A                    | Flare Slope RT (%)          | N/A  |
| N/A                                     | Flare Traversable LT? | N/A   | N/A                    | Flare Traversable RT?       | N/A  |
| N/A                                     | Landing Length (in)   | N/A   | N/A                    | DWS Provided?               | N/A  |
| N/A                                     | Landing Width (in)    | N/A   | N/A                    | DWS Contrast?               | N/A  |
| N/A                                     | Landing Slope (%)     | N/A   | N/A                    | DWS Length (in)             | N/A  |
| N/A                                     | Landing X Slope (%)   | N/A   | N/A                    | DWS Full Width?             | N/A  |
| N/A                                     | Landing Curb? (Y/N)   | N/A   | N/A                    | DWS Offset (in)             | N/A  |
| N/A                                     | Shared Landing?       | N/A   |                        |                             |      |
| N/A                                     | Gutter Ponding?       | N/A   | N/A                    | Gutter Slope (%)            | N/A  |
| N/A                                     | Gutter Lip Ht (in)    | N/A   | N/A                    | Gutter X Slope (%)          | N/A  |
| N/A                                     | Painted X Walk1?      | Yes   | N/A                    | Painted X Walk2?            | Yes  |
|                                         | X Walk 1 Direction    | To NE |                        | X Walk 2 Direction          | To W |
| N/A                                     | X Walk 1 Width (in)   | 80.0  | N/A                    | X Walk 2 Width (in)         | 84.0 |
|                                         | X Walk 1 Slope (%)    | 0.6   |                        | X Walk 2 Slope (%)          | 1.4  |
|                                         | X Walk 1 X Slope (%)  | 0.4   |                        | X Walk 2 X Slope (%)        | 1.8  |
| N/A                                     | Ramp inside XWalk1?   | Yes   | N/A                    | Ramp inside XWalk2?         | Yes  |
|                                         | Road Slope (%)        | 0.5   | N/A                    | Clear Space?                | N/A  |
|                                         | Road X Slope (%)      | 1.1   | N/A                    | Clear Space to XWalk (in)   | N/A  |
| N/A                                     | Any Obstructions?     | N/A   | N/A                    | Storm Grate/Utility Hazard? | N/A  |
|                                         | Obstruction Type      |       |                        | Storm Grate/Utility Type    |      |
|                                         |                       | N/A   |                        |                             | N/A  |
|                                         |                       |       | Yes                    | Surface Condition? (G/P)    | Good |
|                                         |                       |       |                        |                             |      |