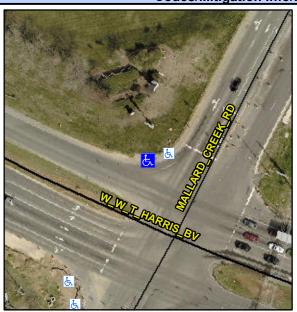

## **Access Compliance Report Public Rights-of-Way** (Curb Ramps)

Main Street: MALLARD\_CREEK\_RD Intersection ID: 4973 Cross Street: W\_W\_T\_HARRIS\_BV Location: ADA ID: 7921AA5B70E9 Ramp Type: Perp Initial Pass/Fail: Fail **Overall Compliance: No Severity Score:** 22.5