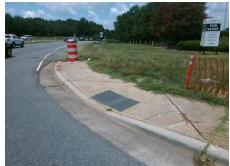

Possible Solutions: Remove & Replace Entire Ramp. Surveyor Notes: N/A PROW/ADA: Not Found, R304.5.1, R304.2.2, R304.5.3

| Total Cost: | \$ | 1850.0 |
|-------------|----|--------|

| Field Measurements/Component Compliance |                       |       |      |                             |      |  |  |  |
|-----------------------------------------|-----------------------|-------|------|-----------------------------|------|--|--|--|
| Comp                                    | liance Description    | Data  | Comp | oliance Description         | Data |  |  |  |
| N/A                                     | Ramp Length (in)      | 63.0  | No   | Ramp Slope (%)              | 9.2  |  |  |  |
| No                                      | Ramp Width (in)       | 36.0  | No   | Ramp XSlope (%)             | 2.5  |  |  |  |
| N/A                                     | Flare Type LT         | N/A   | N/A  | Flare Type RT               | N/A  |  |  |  |
| N/A                                     | Flare Slope LT (%)    | N/A   | N/A  | Flare Slope RT (%)          | N/A  |  |  |  |
| N/A                                     | Flare Traversable LT? | N/A   | N/A  | Flare Traversable RT?       | N/A  |  |  |  |
| N/A                                     | Landing Length (in)   | N/A   | N/A  | DWS Provided?               | N/A  |  |  |  |
| N/A                                     | Landing Width (in)    | N/A   | N/A  | DWS Contrast?               | N/A  |  |  |  |
| N/A                                     | Landing Slope (%)     | N/A   | N/A  | DWS Length (in)             | N/A  |  |  |  |
| N/A                                     | Landing X Slope (%)   | N/A   | N/A  | DWS Full Width?             | N/A  |  |  |  |
| N/A                                     | Landing Curb? (Y/N)   | N/A   | N/A  | DWS Offset (in)             | N/A  |  |  |  |
| N/A                                     | Shared Landing?       | N/A   |      |                             |      |  |  |  |
| N/A                                     | Gutter Ponding?       | N/A   | N/A  | Gutter Slope (%)            | N/A  |  |  |  |
| N/A                                     | Gutter Lip Ht (in)    | N/A   | N/A  | Gutter X Slope (%)          | N/A  |  |  |  |
| N/A                                     | Painted X Walk1?      | No    | N/A  | Painted X Walk2?            | N/A  |  |  |  |
|                                         | X Walk 1 Direction    | To SW |      | X Walk 2 Direction          | N/A  |  |  |  |
| N/A                                     | X Walk 1 Width (in)   | N/A   | N/A  | X Walk 2 Width (in)         | N/A  |  |  |  |
|                                         | X Walk 1 Slope (%)    | 3.8   |      | X Walk 2 Slope (%)          | N/A  |  |  |  |
|                                         | X Walk 1 X Slope (%)  | 0.4   |      | X Walk 2 X Slope (%)        | N/A  |  |  |  |
| N/A                                     | Ramp inside XWalk1?   | N/A   | N/A  | Ramp inside XWalk2?         | N/A  |  |  |  |
|                                         | Road Slope (%)        | N/A   | N/A  | Clear Space?                | N/A  |  |  |  |
|                                         | Road X Slope (%)      | N/A   | N/A  | Clear Space to XWalk (in)   | N/A  |  |  |  |
| N/A                                     | Any Obstructions?     | N/A   | N/A  | Storm Grate/Utility Hazard? | N/A  |  |  |  |
|                                         | Obstruction Type      |       |      | Storm Grate/Utility Type    |      |  |  |  |
|                                         |                       | N/A   |      |                             | N/A  |  |  |  |
|                                         |                       |       | Yes  | Surface Condition? (G/P)    | Good |  |  |  |
| W 186                                   | and the second        |       |      |                             |      |  |  |  |