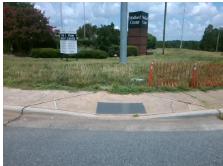

Possible Solutions: Remove & Replace Entire Ramp. Surveyor Notes: N/A PROW/ADA: Not Found, R304.5.1, R304.2.2, R304.5.3

| Total Cost: | \$ | 1850.0 |
|-------------|----|--------|

| Field Measurements/Component Compliance |                       |       |      |                             |      |  |  |  |
|-----------------------------------------|-----------------------|-------|------|-----------------------------|------|--|--|--|
| Comp                                    | liance Description    | Data  | Comp | oliance Description         | Data |  |  |  |
| N/A                                     | Ramp Length (in)      | 63.0  | No   | Ramp Slope (%)              | 9.2  |  |  |  |
| No                                      | Ramp Width (in)       | 36.0  | No   | Ramp XSlope (%)             | 2.5  |  |  |  |
| N/A                                     | Flare Type LT         | N/A   | N/A  | Flare Type RT               | N/A  |  |  |  |
| N/A                                     | Flare Slope LT (%)    | N/A   | N/A  | Flare Slope RT (%)          | N/A  |  |  |  |
| N/A                                     | Flare Traversable LT? | N/A   | N/A  | Flare Traversable RT?       | N/A  |  |  |  |
| N/A                                     | Landing Length (in)   | N/A   | N/A  | DWS Provided?               | N/A  |  |  |  |
| N/A                                     | Landing Width (in)    | N/A   | N/A  | DWS Contrast?               | N/A  |  |  |  |
| N/A                                     | Landing Slope (%)     | N/A   | N/A  | DWS Length (in)             | N/A  |  |  |  |
| N/A                                     | Landing X Slope (%)   | N/A   | N/A  | DWS Full Width?             | N/A  |  |  |  |
| N/A                                     | Landing Curb? (Y/N)   | N/A   | N/A  | DWS Offset (in)             | N/A  |  |  |  |
| N/A                                     | Shared Landing?       | N/A   |      |                             |      |  |  |  |
| N/A                                     | Gutter Ponding?       | N/A   | N/A  | Gutter Slope (%)            | N/A  |  |  |  |
| N/A                                     | Gutter Lip Ht (in)    | N/A   | N/A  | Gutter X Slope (%)          | N/A  |  |  |  |
| N/A                                     | Painted X Walk1?      | No    | N/A  | Painted X Walk2?            | N/A  |  |  |  |
|                                         | X Walk 1 Direction    | To SW |      | X Walk 2 Direction          | N/A  |  |  |  |
| N/A                                     | X Walk 1 Width (in)   | N/A   | N/A  | X Walk 2 Width (in)         | N/A  |  |  |  |
|                                         | X Walk 1 Slope (%)    | 3.8   |      | X Walk 2 Slope (%)          | N/A  |  |  |  |
|                                         | X Walk 1 X Slope (%)  | 0.4   |      | X Walk 2 X Slope (%)        | N/A  |  |  |  |
| N/A                                     | Ramp inside XWalk1?   | N/A   | N/A  | Ramp inside XWalk2?         | N/A  |  |  |  |
|                                         | Road Slope (%)        | N/A   | N/A  | Clear Space?                | N/A  |  |  |  |
|                                         | Road X Slope (%)      | N/A   | N/A  | Clear Space to XWalk (in)   | N/A  |  |  |  |
| N/A                                     | Any Obstructions?     | N/A   | N/A  | Storm Grate/Utility Hazard? | N/A  |  |  |  |
|                                         | Obstruction Type      |       |      | Storm Grate/Utility Type    |      |  |  |  |
|                                         |                       | N/A   |      |                             | N/A  |  |  |  |
|                                         |                       |       | Yes  | Surface Condition? (G/P)    | Good |  |  |  |
| W 186                                   | and the second        |       |      |                             |      |  |  |  |