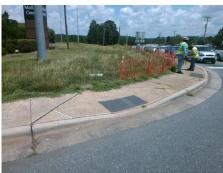

Possible Solutions: Remove & Replace Entire Ramp. Surveyor Notes: N/A PROW/ADA: Not Found, R304.5.1, R304.2.2, R304.5.3

| Total Cost: | \$ | 1850.0 |
|-------------|----|--------|

| Field Measurements/Component Compliance |                       |       |      |                             |      |  |  |  |
|-----------------------------------------|-----------------------|-------|------|-----------------------------|------|--|--|--|
| Comp                                    | liance Description    | Data  | Comp | oliance Description         | Data |  |  |  |
| N/A                                     | Ramp Length (in)      | 63.0  | No   | Ramp Slope (%)              | 9.2  |  |  |  |
| No                                      | Ramp Width (in)       | 36.0  | No   | Ramp XSlope (%)             | 2.5  |  |  |  |
| N/A                                     | Flare Type LT         | N/A   | N/A  | Flare Type RT               | N/A  |  |  |  |
| N/A                                     | Flare Slope LT (%)    | N/A   | N/A  | Flare Slope RT (%)          | N/A  |  |  |  |
| N/A                                     | Flare Traversable LT? | N/A   | N/A  | Flare Traversable RT?       | N/A  |  |  |  |
| N/A                                     | Landing Length (in)   | N/A   | N/A  | DWS Provided?               | N/A  |  |  |  |
| N/A                                     | Landing Width (in)    | N/A   | N/A  | DWS Contrast?               | N/A  |  |  |  |
| N/A                                     | Landing Slope (%)     | N/A   | N/A  | DWS Length (in)             | N/A  |  |  |  |
| N/A                                     | Landing X Slope (%)   | N/A   | N/A  | DWS Full Width?             | N/A  |  |  |  |
| N/A                                     | Landing Curb? (Y/N)   | N/A   | N/A  | DWS Offset (in)             | N/A  |  |  |  |
| N/A                                     | Shared Landing?       | N/A   |      |                             |      |  |  |  |
| N/A                                     | Gutter Ponding?       | N/A   | N/A  | Gutter Slope (%)            | N/A  |  |  |  |
| N/A                                     | Gutter Lip Ht (in)    | N/A   | N/A  | Gutter X Slope (%)          | N/A  |  |  |  |
| N/A                                     | Painted X Walk1?      | No    | N/A  | Painted X Walk2?            | N/A  |  |  |  |
|                                         | X Walk 1 Direction    | To SW |      | X Walk 2 Direction          | N/A  |  |  |  |
| N/A                                     | X Walk 1 Width (in)   | N/A   | N/A  | X Walk 2 Width (in)         | N/A  |  |  |  |
|                                         | X Walk 1 Slope (%)    | 3.8   |      | X Walk 2 Slope (%)          | N/A  |  |  |  |
|                                         | X Walk 1 X Slope (%)  | 0.4   |      | X Walk 2 X Slope (%)        | N/A  |  |  |  |
| N/A                                     | Ramp inside XWalk1?   | N/A   | N/A  | Ramp inside XWalk2?         | N/A  |  |  |  |
|                                         | Road Slope (%)        | N/A   | N/A  | Clear Space?                | N/A  |  |  |  |
|                                         | Road X Slope (%)      | N/A   | N/A  | Clear Space to XWalk (in)   | N/A  |  |  |  |
| N/A                                     | Any Obstructions?     | N/A   | N/A  | Storm Grate/Utility Hazard? | N/A  |  |  |  |
|                                         | Obstruction Type      |       |      | Storm Grate/Utility Type    |      |  |  |  |
|                                         |                       | N/A   |      |                             | N/A  |  |  |  |
|                                         |                       |       | Yes  | Surface Condition? (G/P)    | Good |  |  |  |
| W 186                                   | and the second        |       |      |                             |      |  |  |  |