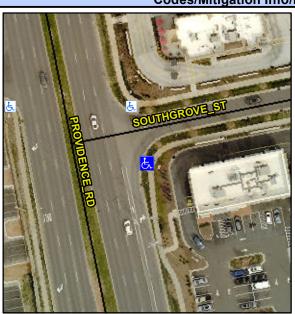

## **Access Compliance Report Public Rights-of-Way** (Curb Ramps)

Intersection ID: N/A Main Street: PROVIDENCE RD **Cross Street: SOUTHGROVE\_ST** Location: SE ADA ID: 79269CB54EFD Ramp Type: PerpDiag Initial Pass/Fail: Fail **Overall Compliance: No Severity Score:** 12.5

**Codes/Mitigation Info/Possible Solution** 

Street 1 Name Stop Condition-Street 2 Street 2 Name Stop Condition-Street 1 **SOUTHGROVE ST** StopSign **PROVIDENCE RD** None

Possible Solutions: Remove & Replace Curb Ramp With **Two New Directional Ramps or** Equivalent. Surveyor Notes: N/A PROW/ADA: Not Found, R304.5.3