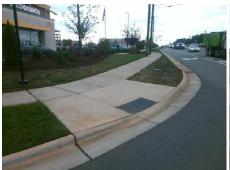

## **Access Compliance Report Public Rights-of-Way** (Curb Ramps)

Intersection ID: N/A Main Street: PROVIDENCE RD **Cross Street: SOUTHGROVE\_ST** Location: SE ADA ID: 79269CB54EFD Ramp Type: PerpDiag Initial Pass/Fail: Fail **Overall Compliance: No Severity Score:** 12.5

Total Cost: 3200.00

| Field Measurements/Component Compliance |                       |      |      |                             |      |
|-----------------------------------------|-----------------------|------|------|-----------------------------|------|
| Compliance Description                  |                       | Data | Comp | liance Description          | Data |
| N/A                                     | Ramp Length (in)      | 96.0 | Yes  | Ramp Slope (%)              | 6.5  |
| Yes                                     | Ramp Width (in)       | 48.0 | No   | Ramp XSlope (%)             | 5.6  |
| N/A                                     | Flare Type LT         | N/A  | N/A  | Flare Type RT               | N/A  |
| N/A                                     | Flare Slope LT (%)    | N/A  | N/A  | Flare Slope RT (%)          | N/A  |
| N/A                                     | Flare Traversable LT? | N/A  | N/A  | Flare Traversable RT?       | N/A  |
| N/A                                     | Landing Length (in)   | N/A  | N/A  | DWS Provided?               | N/A  |
| N/A                                     | Landing Width (in)    | N/A  | N/A  | DWS Contrast?               | N/A  |
| N/A                                     | Landing Slope (%)     | N/A  | N/A  | DWS Length (in)             | N/A  |
| N/A                                     | Landing X Slope (%)   | N/A  | N/A  | DWS Full Width?             | N/A  |
| N/A                                     | Landing Curb? (Y/N)   | N/A  | N/A  | DWS Offset (in)             | N/A  |
| N/A                                     | Shared Landing?       | N/A  |      |                             |      |
| N/A                                     | Gutter Ponding?       | N/A  | N/A  | Gutter Slope (%)            | N/A  |
| N/A                                     | Gutter Lip Ht (in)    | N/A  | N/A  | Gutter X Slope (%)          | N/A  |
| N/A                                     | Painted X Walk1?      | No   | N/A  | Painted X Walk2?            | No   |
|                                         | X Walk 1 Direction    | To N |      | X Walk 2 Direction          | To W |
| N/A                                     | X Walk 1 Width (in)   | N/A  | N/A  | X Walk 2 Width (in)         | N/A  |
|                                         | X Walk 1 Slope (%)    | 1.4  |      | X Walk 2 Slope (%)          | 5.3  |
|                                         | X Walk 1 X Slope (%)  | 4.2  |      | X Walk 2 X Slope (%)        | 4.2  |
| N/A                                     | Ramp inside XWalk1?   | N/A  | N/A  | Ramp inside XWalk2?         | N/A  |
|                                         | Road Slope (%)        | 4.4  | N/A  | Clear Space?                | N/A  |
|                                         | Road X Slope (%)      | 1.3  | N/A  | Clear Space to XWalk (in)   | N/A  |
| N/A                                     | Any Obstructions?     | N/A  | N/A  | Storm Grate/Utility Hazard? | N/A  |
|                                         | Obstruction Type      |      |      | Storm Grate/Utility Type    |      |
|                                         |                       | N/A  |      |                             | N/A  |
|                                         |                       |      | Yes  | Surface Condition? (G/P)    | Good |