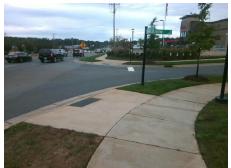

## **Access Compliance Report Public Rights-of-Way** (Curb Ramps)

Intersection ID: N/A Main Street: PROVIDENCE RD **Cross Street: SOUTHGROVE\_ST** Location: SE ADA ID: 79269CB54EFD Ramp Type: PerpDiag Initial Pass/Fail: Fail **Overall Compliance: No Severity Score:** 12.5

Total Cost: 3200.00

| Field Measurements/Component Compliance |                       |      |      |                             |      |
|-----------------------------------------|-----------------------|------|------|-----------------------------|------|
| Compliance Description                  |                       | Data | Comp | liance Description          | Data |
| N/A                                     | Ramp Length (in)      | 96.0 | Yes  | Ramp Slope (%)              | 6.5  |
| Yes                                     | Ramp Width (in)       | 48.0 | No   | Ramp XSlope (%)             | 5.6  |
| N/A                                     | Flare Type LT         | N/A  | N/A  | Flare Type RT               | N/A  |
| N/A                                     | Flare Slope LT (%)    | N/A  | N/A  | Flare Slope RT (%)          | N/A  |
| N/A                                     | Flare Traversable LT? | N/A  | N/A  | Flare Traversable RT?       | N/A  |
| N/A                                     | Landing Length (in)   | N/A  | N/A  | DWS Provided?               | N/A  |
| N/A                                     | Landing Width (in)    | N/A  | N/A  | DWS Contrast?               | N/A  |
| N/A                                     | Landing Slope (%)     | N/A  | N/A  | DWS Length (in)             | N/A  |
| N/A                                     | Landing X Slope (%)   | N/A  | N/A  | DWS Full Width?             | N/A  |
| N/A                                     | Landing Curb? (Y/N)   | N/A  | N/A  | DWS Offset (in)             | N/A  |
| N/A                                     | Shared Landing?       | N/A  |      |                             |      |
| N/A                                     | Gutter Ponding?       | N/A  | N/A  | Gutter Slope (%)            | N/A  |
| N/A                                     | Gutter Lip Ht (in)    | N/A  | N/A  | Gutter X Slope (%)          | N/A  |
| N/A                                     | Painted X Walk1?      | No   | N/A  | Painted X Walk2?            | No   |
|                                         | X Walk 1 Direction    | To N |      | X Walk 2 Direction          | To W |
| N/A                                     | X Walk 1 Width (in)   | N/A  | N/A  | X Walk 2 Width (in)         | N/A  |
|                                         | X Walk 1 Slope (%)    | 1.4  |      | X Walk 2 Slope (%)          | 5.3  |
|                                         | X Walk 1 X Slope (%)  | 4.2  |      | X Walk 2 X Slope (%)        | 4.2  |
| N/A                                     | Ramp inside XWalk1?   | N/A  | N/A  | Ramp inside XWalk2?         | N/A  |
|                                         | Road Slope (%)        | 4.4  | N/A  | Clear Space?                | N/A  |
|                                         | Road X Slope (%)      | 1.3  | N/A  | Clear Space to XWalk (in)   | N/A  |
| N/A                                     | Any Obstructions?     | N/A  | N/A  | Storm Grate/Utility Hazard? | N/A  |
|                                         | Obstruction Type      |      |      | Storm Grate/Utility Type    |      |
|                                         |                       | N/A  |      |                             | N/A  |
|                                         |                       |      | Yes  | Surface Condition? (G/P)    | Good |