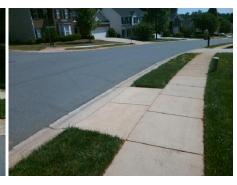

## Field Measurements/Component Compliance

| Street 1 Name           | SOUTHAMPTON COMMONS DR |
|-------------------------|------------------------|
| Stop Condition-Street 2 | None                   |
| Street 2 Name           | N/A                    |
| Stop Condition-Street 1 | N/A                    |

| /Possible Solution            | Field Measurements/Component Compliance |                       |      |                             |                             |      |  |
|-------------------------------|-----------------------------------------|-----------------------|------|-----------------------------|-----------------------------|------|--|
| Possible Solutions:           | Compliance Description                  |                       | Data | Data Compliance Description |                             | Data |  |
| Remove & Replace Entire Ramp. | N/A                                     | Ramp Length (in)      | 47.0 | Yes                         | Ramp Slope (%)              | 6.4  |  |
| ·                             | Yes                                     | Ramp Width (in)       | 48.0 | No                          | Ramp XSlope (%)             | 5.8  |  |
|                               | N/A                                     | Flare Type LT         | N/A  | N/A                         | Flare Type RT               | N/A  |  |
|                               | N/A                                     | Flare Slope LT (%)    | N/A  | N/A                         | Flare Slope RT (%)          | N/A  |  |
|                               | N/A                                     | Flare Traversable LT? | N/A  | N/A                         | Flare Traversable RT?       | N/A  |  |
|                               | N/A                                     | Landing Length (in)   | N/A  | N/A                         | DWS Provided?               | N/A  |  |
| Surveyor Notes:               | N/A                                     | Landing Width (in)    | N/A  | N/A                         | DWS Contrast?               | N/A  |  |
| N/A                           | N/A                                     | Landing Slope (%)     | N/A  | N/A                         | DWS Length (in)             | N/A  |  |
|                               | N/A                                     | Landing X Slope (%)   | N/A  | N/A                         | DWS Full Width?             | N/A  |  |
|                               | N/A                                     | Landing Curb? (Y/N)   | N/A  | N/A                         | DWS Offset (in)             | N/A  |  |
|                               | N/A                                     | Shared Landing?       | N/A  |                             |                             |      |  |
| PROW/ADA:                     | N/A                                     | Gutter Ponding?       | N/A  | N/A                         | Gutter Slope (%)            | N/A  |  |
| Not Found, R304.5.3           | N/A                                     | Gutter Lip Ht (in)    | N/A  | N/A                         | Gutter X Slope (%)          | N/A  |  |
| ŕ                             | N/A                                     | Painted X Walk1?      | No   | N/A                         | Painted X Walk2?            | N/A  |  |
|                               |                                         | X Walk 1 Direction    | To N |                             | X Walk 2 Direction          | N/A  |  |
|                               | N/A                                     | X Walk 1 Width (in)   | N/A  | N/A                         | X Walk 2 Width (in)         | N/A  |  |
|                               |                                         | X Walk 1 Slope (%)    | 6.4  |                             | X Walk 2 Slope (%)          | N/A  |  |
|                               |                                         | X Walk 1 X Slope (%)  | 6.2  |                             | X Walk 2 X Slope (%)        | N/A  |  |
|                               | N/A                                     | Ramp inside XWalk1?   | N/A  | N/A                         | Ramp inside XWalk2?         | N/A  |  |
|                               |                                         | Road Slope (%)        | N/A  | N/A                         | Clear Space?                | N/A  |  |
|                               |                                         | Road X Slope (%)      | N/A  | N/A                         | Clear Space to XWalk (in)   | N/A  |  |
|                               | N/A                                     | Any Obstructions?     | N/A  | N/A                         | Storm Grate/Utility Hazard? | N/A  |  |
| Total Cost: \$ 1850.00        |                                         | Obstruction Type      |      | l                           | Storm Grate/Utility Type    |      |  |
|                               |                                         |                       | N/A  |                             |                             | N/A  |  |
|                               |                                         |                       |      | Yes                         | Surface Condition? (G/P)    | Good |  |