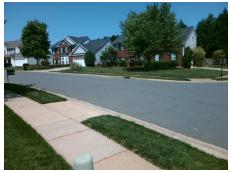

## Field Measurements/Component Compliance

| Street 1 Name           | SOUTHAMPTON COMMONS DR |
|-------------------------|------------------------|
| Stop Condition-Street 2 | None                   |
| Street 2 Name           | N/A                    |
| Stop Condition-Street 1 | N/A                    |

| /Possible Solution            | Field Measurements/Component Compliance |                       |      |                             |                             |      |  |
|-------------------------------|-----------------------------------------|-----------------------|------|-----------------------------|-----------------------------|------|--|
| Possible Solutions:           | Compliance Description                  |                       | Data | Data Compliance Description |                             | Data |  |
| Remove & Replace Entire Ramp. | N/A                                     | Ramp Length (in)      | 47.0 | Yes                         | Ramp Slope (%)              | 6.4  |  |
| ·                             | Yes                                     | Ramp Width (in)       | 48.0 | No                          | Ramp XSlope (%)             | 5.8  |  |
|                               | N/A                                     | Flare Type LT         | N/A  | N/A                         | Flare Type RT               | N/A  |  |
|                               | N/A                                     | Flare Slope LT (%)    | N/A  | N/A                         | Flare Slope RT (%)          | N/A  |  |
|                               | N/A                                     | Flare Traversable LT? | N/A  | N/A                         | Flare Traversable RT?       | N/A  |  |
|                               | N/A                                     | Landing Length (in)   | N/A  | N/A                         | DWS Provided?               | N/A  |  |
| Surveyor Notes:               | N/A                                     | Landing Width (in)    | N/A  | N/A                         | DWS Contrast?               | N/A  |  |
| N/A                           | N/A                                     | Landing Slope (%)     | N/A  | N/A                         | DWS Length (in)             | N/A  |  |
|                               | N/A                                     | Landing X Slope (%)   | N/A  | N/A                         | DWS Full Width?             | N/A  |  |
|                               | N/A                                     | Landing Curb? (Y/N)   | N/A  | N/A                         | DWS Offset (in)             | N/A  |  |
|                               | N/A                                     | Shared Landing?       | N/A  |                             |                             |      |  |
| PROW/ADA:                     | N/A                                     | Gutter Ponding?       | N/A  | N/A                         | Gutter Slope (%)            | N/A  |  |
| Not Found, R304.5.3           | N/A                                     | Gutter Lip Ht (in)    | N/A  | N/A                         | Gutter X Slope (%)          | N/A  |  |
| ŕ                             | N/A                                     | Painted X Walk1?      | No   | N/A                         | Painted X Walk2?            | N/A  |  |
|                               |                                         | X Walk 1 Direction    | To N |                             | X Walk 2 Direction          | N/A  |  |
|                               | N/A                                     | X Walk 1 Width (in)   | N/A  | N/A                         | X Walk 2 Width (in)         | N/A  |  |
|                               |                                         | X Walk 1 Slope (%)    | 6.4  |                             | X Walk 2 Slope (%)          | N/A  |  |
|                               |                                         | X Walk 1 X Slope (%)  | 6.2  |                             | X Walk 2 X Slope (%)        | N/A  |  |
|                               | N/A                                     | Ramp inside XWalk1?   | N/A  | N/A                         | Ramp inside XWalk2?         | N/A  |  |
|                               |                                         | Road Slope (%)        | N/A  | N/A                         | Clear Space?                | N/A  |  |
|                               |                                         | Road X Slope (%)      | N/A  | N/A                         | Clear Space to XWalk (in)   | N/A  |  |
|                               | N/A                                     | Any Obstructions?     | N/A  | N/A                         | Storm Grate/Utility Hazard? | N/A  |  |
| Total Cost: \$ 1850.00        |                                         | Obstruction Type      |      | l                           | Storm Grate/Utility Type    |      |  |
|                               |                                         |                       | N/A  |                             |                             | N/A  |  |
|                               |                                         |                       |      | Yes                         | Surface Condition? (G/P)    | Good |  |