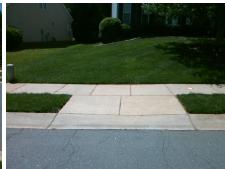

## Field Measurements/Component Compliance

| Street 1 Name           | SOUTHAMPTON COMMONS DR |
|-------------------------|------------------------|
| Stop Condition-Street 2 | None                   |
| Street 2 Name           | N/A                    |
| Stop Condition-Street 1 | N/A                    |

| /Possible Solution            | Field Measurements/Component Compliance |                       |      |                             |                             |      |  |
|-------------------------------|-----------------------------------------|-----------------------|------|-----------------------------|-----------------------------|------|--|
| Possible Solutions:           | Compliance Description                  |                       | Data | Data Compliance Description |                             | Data |  |
| Remove & Replace Entire Ramp. | N/A                                     | Ramp Length (in)      | 47.0 | Yes                         | Ramp Slope (%)              | 6.4  |  |
| ·                             | Yes                                     | Ramp Width (in)       | 48.0 | No                          | Ramp XSlope (%)             | 5.8  |  |
|                               | N/A                                     | Flare Type LT         | N/A  | N/A                         | Flare Type RT               | N/A  |  |
|                               | N/A                                     | Flare Slope LT (%)    | N/A  | N/A                         | Flare Slope RT (%)          | N/A  |  |
|                               | N/A                                     | Flare Traversable LT? | N/A  | N/A                         | Flare Traversable RT?       | N/A  |  |
|                               | N/A                                     | Landing Length (in)   | N/A  | N/A                         | DWS Provided?               | N/A  |  |
| Surveyor Notes:               | N/A                                     | Landing Width (in)    | N/A  | N/A                         | DWS Contrast?               | N/A  |  |
| N/A                           | N/A                                     | Landing Slope (%)     | N/A  | N/A                         | DWS Length (in)             | N/A  |  |
|                               | N/A                                     | Landing X Slope (%)   | N/A  | N/A                         | DWS Full Width?             | N/A  |  |
|                               | N/A                                     | Landing Curb? (Y/N)   | N/A  | N/A                         | DWS Offset (in)             | N/A  |  |
|                               | N/A                                     | Shared Landing?       | N/A  |                             |                             |      |  |
| PROW/ADA:                     | N/A                                     | Gutter Ponding?       | N/A  | N/A                         | Gutter Slope (%)            | N/A  |  |
| Not Found, R304.5.3           | N/A                                     | Gutter Lip Ht (in)    | N/A  | N/A                         | Gutter X Slope (%)          | N/A  |  |
| ŕ                             | N/A                                     | Painted X Walk1?      | No   | N/A                         | Painted X Walk2?            | N/A  |  |
|                               |                                         | X Walk 1 Direction    | To N |                             | X Walk 2 Direction          | N/A  |  |
|                               | N/A                                     | X Walk 1 Width (in)   | N/A  | N/A                         | X Walk 2 Width (in)         | N/A  |  |
|                               |                                         | X Walk 1 Slope (%)    | 6.4  |                             | X Walk 2 Slope (%)          | N/A  |  |
|                               |                                         | X Walk 1 X Slope (%)  | 6.2  |                             | X Walk 2 X Slope (%)        | N/A  |  |
|                               | N/A                                     | Ramp inside XWalk1?   | N/A  | N/A                         | Ramp inside XWalk2?         | N/A  |  |
|                               |                                         | Road Slope (%)        | N/A  | N/A                         | Clear Space?                | N/A  |  |
|                               |                                         | Road X Slope (%)      | N/A  | N/A                         | Clear Space to XWalk (in)   | N/A  |  |
|                               | N/A                                     | Any Obstructions?     | N/A  | N/A                         | Storm Grate/Utility Hazard? | N/A  |  |
| Total Cost: \$ 1850.00        |                                         | Obstruction Type      |      | l                           | Storm Grate/Utility Type    |      |  |
|                               |                                         |                       | N/A  |                             |                             | N/A  |  |
|                               |                                         |                       |      | Yes                         | Surface Condition? (G/P)    | Good |  |