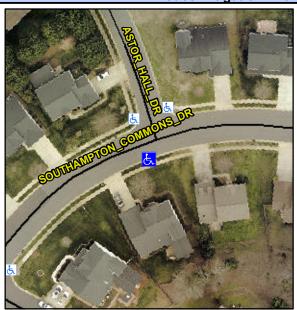

## Access Compliance Report Public Rights-of-Way (Curb Ramps)

Intersection ID: 28373Main Street: ASTOR\_HALL\_DRCross Street: SOUTHAMPTON\_COMMONS\_DRLocation:SWADA ID: 79285A3E17BERamp Type: PerpInitial Pass/Fail: FailOverall Compliance: NoSeverity Score: 12.5