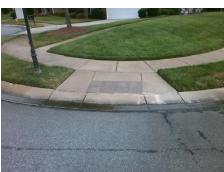

## Field Measurements/Component Compliance

Street 1 Name
Stop Condition-Street 2
Street 2 Name
Stop Condition-Street 1

WATER VIEW CT StopSign DOMINION VILLAGE DR None Possible Solutions:

Remove & Replace Curb Ramp With Two New Directional Ramps or Equivalent.

Surveyor Notes:

N/A

PROW/ADA:

Not Found, R304.2.2, R304.5.3

Total Cost: \$ 3200.00

| Compliance Description |                       | Data | Compliance Description |                             | Data |
|------------------------|-----------------------|------|------------------------|-----------------------------|------|
| N/A                    | Ramp Length (in)      | 48.0 | No                     | Ramp Slope (%)              | 9.1  |
| Yes                    | Ramp Width (in)       | 48.0 | No                     | Ramp XSlope (%)             | 3.7  |
| N/A                    | Flare Type LT         | N/A  | N/A                    | Flare Type RT               | N/A  |
| N/A                    | Flare Slope LT (%)    | N/A  | N/A                    | Flare Slope RT (%)          | N/A  |
| N/A                    | Flare Traversable LT? | N/A  | N/A                    | Flare Traversable RT?       | N/A  |
| N/A                    | Landing Length (in)   | N/A  | N/A                    | DWS Provided?               | N/A  |
| N/A                    | Landing Width (in)    | N/A  | N/A                    | DWS Contrast?               | N/A  |
| N/A                    | Landing Slope (%)     | N/A  | N/A                    | DWS Length (in)             | N/A  |
| N/A                    | Landing X Slope (%)   | N/A  | N/A                    | DWS Full Width?             | N/A  |
| N/A                    | Landing Curb? (Y/N)   | N/A  | N/A                    | DWS Offset (in)             | N/A  |
| N/A                    | Shared Landing?       | N/A  |                        |                             |      |
| N/A                    | Gutter Ponding?       | Yes  | N/A                    | Gutter Slope (%)            | N/A  |
| N/A                    | Gutter Lip Ht (in)    | N/A  | N/A                    | Gutter X Slope (%)          | N/A  |
| N/A                    | Painted X Walk1?      | No   | N/A                    | Painted X Walk2?            | No   |
|                        | X Walk 1 Direction    | To S |                        | X Walk 2 Direction          | To E |
| N/A                    | X Walk 1 Width (in)   | N/A  | N/A                    | X Walk 2 Width (in)         | N/A  |
|                        | X Walk 1 Slope (%)    | 5.1  |                        | X Walk 2 Slope (%)          | 0.8  |
|                        | X Walk 1 X Slope (%)  | 0.2  |                        | X Walk 2 X Slope (%)        | 2.8  |
| N/A                    | Ramp inside XWalk1?   | N/A  | N/A                    | Ramp inside XWalk2?         | N/A  |
|                        | Road Slope (%)        | 1.9  | N/A                    | Clear Space?                | N/A  |
|                        | Road X Slope (%)      | 3.6  | N/A                    | Clear Space to XWalk (in)   | N/A  |
| N/A                    | Any Obstructions?     | N/A  | N/A                    | Storm Grate/Utility Hazard? | N/A  |
|                        | Obstruction Type      |      |                        | Storm Grate/Utility Type    |      |
|                        |                       | N/A  |                        |                             | N/A  |
|                        |                       |      | Yes                    | Surface Condition? (G/P)    | Good |