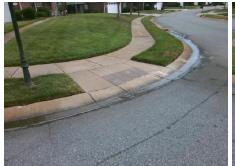

## Field Measurements/Component Compliance

Street 1 Name
Stop Condition-Street 2
Street 2 Name
Stop Condition-Street 1

WATER VIEW CT StopSign DOMINION VILLAGE DR None Possible Solutions:

Remove & Replace Curb Ramp With Two New Directional Ramps or Equivalent.

Surveyor Notes:

N/A

PROW/ADA:

Not Found, R304.2.2, R304.5.3

Total Cost: \$ 3200.00

| Compliance Description |                       | Data | Compliance Description |                             | Data |
|------------------------|-----------------------|------|------------------------|-----------------------------|------|
| N/A                    | Ramp Length (in)      | 48.0 | No                     | Ramp Slope (%)              | 9.1  |
| Yes                    | Ramp Width (in)       | 48.0 | No                     | Ramp XSlope (%)             | 3.7  |
| N/A                    | Flare Type LT         | N/A  | N/A                    | Flare Type RT               | N/A  |
| N/A                    | Flare Slope LT (%)    | N/A  | N/A                    | Flare Slope RT (%)          | N/A  |
| N/A                    | Flare Traversable LT? | N/A  | N/A                    | Flare Traversable RT?       | N/A  |
| N/A                    | Landing Length (in)   | N/A  | N/A                    | DWS Provided?               | N/A  |
| N/A                    | Landing Width (in)    | N/A  | N/A                    | DWS Contrast?               | N/A  |
| N/A                    | Landing Slope (%)     | N/A  | N/A                    | DWS Length (in)             | N/A  |
| N/A                    | Landing X Slope (%)   | N/A  | N/A                    | DWS Full Width?             | N/A  |
| N/A                    | Landing Curb? (Y/N)   | N/A  | N/A                    | DWS Offset (in)             | N/A  |
| N/A                    | Shared Landing?       | N/A  |                        |                             |      |
| N/A                    | Gutter Ponding?       | Yes  | N/A                    | Gutter Slope (%)            | N/A  |
| N/A                    | Gutter Lip Ht (in)    | N/A  | N/A                    | Gutter X Slope (%)          | N/A  |
| N/A                    | Painted X Walk1?      | No   | N/A                    | Painted X Walk2?            | No   |
|                        | X Walk 1 Direction    | To S |                        | X Walk 2 Direction          | To E |
| N/A                    | X Walk 1 Width (in)   | N/A  | N/A                    | X Walk 2 Width (in)         | N/A  |
|                        | X Walk 1 Slope (%)    | 5.1  |                        | X Walk 2 Slope (%)          | 0.8  |
|                        | X Walk 1 X Slope (%)  | 0.2  |                        | X Walk 2 X Slope (%)        | 2.8  |
| N/A                    | Ramp inside XWalk1?   | N/A  | N/A                    | Ramp inside XWalk2?         | N/A  |
|                        | Road Slope (%)        | 1.9  | N/A                    | Clear Space?                | N/A  |
|                        | Road X Slope (%)      | 3.6  | N/A                    | Clear Space to XWalk (in)   | N/A  |
| N/A                    | Any Obstructions?     | N/A  | N/A                    | Storm Grate/Utility Hazard? | N/A  |
|                        | Obstruction Type      |      |                        | Storm Grate/Utility Type    |      |
|                        |                       | N/A  |                        |                             | N/A  |
|                        |                       |      | Yes                    | Surface Condition? (G/P)    | Good |