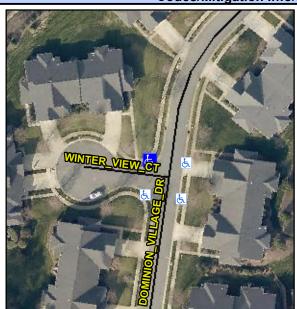

## Access Compliance Report Public Rights-of-Way (Curb Ramps)

Intersection ID: 46783Main Street:WINTER\_VIEW\_CTCross Street:DOMINION\_VILLAGE\_DRLocation:NWADA ID: 792A78096578Ramp Type:PerpDiagInitial Pass/Fail:FailOverall Compliance:NoSeverity Score:13.75