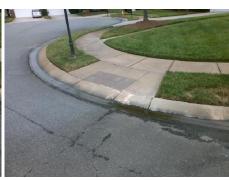

## Field Measurements/Component Compliance

Street 1 Name
Stop Condition-Street 2
Street 2 Name
Stop Condition-Street 1

WATER VIEW CT StopSign DOMINION VILLAGE DR None Possible Solutions:

Remove & Replace Curb Ramp With Two New Directional Ramps or Equivalent.

Surveyor Notes:

N/A

PROW/ADA:

Not Found, R304.2.2, R304.5.3

Total Cost: \$ 3200.00

| Compliance Description |                       | Data | Compliance Description |                             | Data |
|------------------------|-----------------------|------|------------------------|-----------------------------|------|
| N/A                    | Ramp Length (in)      | 48.0 | No                     | Ramp Slope (%)              | 9.1  |
| Yes                    | Ramp Width (in)       | 48.0 | No                     | Ramp XSlope (%)             | 3.7  |
| N/A                    | Flare Type LT         | N/A  | N/A                    | Flare Type RT               | N/A  |
| N/A                    | Flare Slope LT (%)    | N/A  | N/A                    | Flare Slope RT (%)          | N/A  |
| N/A                    | Flare Traversable LT? | N/A  | N/A                    | Flare Traversable RT?       | N/A  |
| N/A                    | Landing Length (in)   | N/A  | N/A                    | DWS Provided?               | N/A  |
| N/A                    | Landing Width (in)    | N/A  | N/A                    | DWS Contrast?               | N/A  |
| N/A                    | Landing Slope (%)     | N/A  | N/A                    | DWS Length (in)             | N/A  |
| N/A                    | Landing X Slope (%)   | N/A  | N/A                    | DWS Full Width?             | N/A  |
| N/A                    | Landing Curb? (Y/N)   | N/A  | N/A                    | DWS Offset (in)             | N/A  |
| N/A                    | Shared Landing?       | N/A  |                        |                             |      |
| N/A                    | Gutter Ponding?       | Yes  | N/A                    | Gutter Slope (%)            | N/A  |
| N/A                    | Gutter Lip Ht (in)    | N/A  | N/A                    | Gutter X Slope (%)          | N/A  |
| N/A                    | Painted X Walk1?      | No   | N/A                    | Painted X Walk2?            | No   |
|                        | X Walk 1 Direction    | To S |                        | X Walk 2 Direction          | To E |
| N/A                    | X Walk 1 Width (in)   | N/A  | N/A                    | X Walk 2 Width (in)         | N/A  |
|                        | X Walk 1 Slope (%)    | 5.1  |                        | X Walk 2 Slope (%)          | 0.8  |
|                        | X Walk 1 X Slope (%)  | 0.2  |                        | X Walk 2 X Slope (%)        | 2.8  |
| N/A                    | Ramp inside XWalk1?   | N/A  | N/A                    | Ramp inside XWalk2?         | N/A  |
|                        | Road Slope (%)        | 1.9  | N/A                    | Clear Space?                | N/A  |
|                        | Road X Slope (%)      | 3.6  | N/A                    | Clear Space to XWalk (in)   | N/A  |
| N/A                    | Any Obstructions?     | N/A  | N/A                    | Storm Grate/Utility Hazard? | N/A  |
|                        | Obstruction Type      |      |                        | Storm Grate/Utility Type    |      |
|                        |                       | N/A  |                        |                             | N/A  |
|                        |                       |      | Yes                    | Surface Condition? (G/P)    | Good |