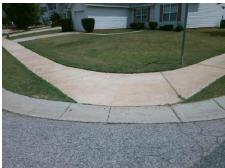

Remove & Replace Curb Ramp With Two New Directional Ramps or Equivalent.

Surveyor Notes:

N/A

PROW/ADA:

Not Found, R304.5.1, R304.5.3

Total Cost: \$ 3200.00

| Field Measurements/Component Compliance |                        |                       |      |                        |                             |      |
|-----------------------------------------|------------------------|-----------------------|------|------------------------|-----------------------------|------|
|                                         | Compliance Description |                       | Data | Compliance Description |                             | Data |
|                                         | N/A                    | Ramp Length (in)      | 92.0 | Yes                    | Ramp Slope (%)              | 5.1  |
|                                         | No                     | Ramp Width (in)       | 46.0 | No                     | Ramp XSlope (%)             | 4.1  |
|                                         | N/A                    | Flare Type LT         | N/A  | N/A                    | Flare Type RT               | N/A  |
|                                         | N/A                    | Flare Slope LT (%)    | N/A  | N/A                    | Flare Slope RT (%)          | N/A  |
|                                         | N/A                    | Flare Traversable LT? | N/A  | N/A                    | Flare Traversable RT?       | N/A  |
|                                         | N/A                    | Landing Length (in)   | N/A  | N/A                    | DWS Provided?               | N/A  |
|                                         | N/A                    | Landing Width (in)    | N/A  | N/A                    | DWS Contrast?               | N/A  |
|                                         | N/A                    | Landing Slope (%)     | N/A  | N/A                    | DWS Length (in)             | N/A  |
|                                         | N/A                    | Landing X Slope (%)   | N/A  | N/A                    | DWS Full Width?             | N/A  |
|                                         | N/A                    | Landing Curb? (Y/N)   | N/A  | N/A                    | DWS Offset (in)             | N/A  |
|                                         | N/A                    | Shared Landing?       | N/A  |                        |                             |      |
|                                         | N/A                    | Gutter Ponding?       | N/A  | N/A                    | Gutter Slope (%)            | N/A  |
|                                         | N/A                    | Gutter Lip Ht (in)    | N/A  | N/A                    | Gutter X Slope (%)          | N/A  |
|                                         | N/A                    | Painted X Walk1?      | No   | N/A                    | Painted X Walk2?            | No   |
|                                         |                        | X Walk 1 Direction    | To W |                        | X Walk 2 Direction          | To S |
|                                         | N/A                    | X Walk 1 Width (in)   | N/A  | N/A                    | X Walk 2 Width (in)         | N/A  |
|                                         |                        | X Walk 1 Slope (%)    | 1.1  |                        | X Walk 2 Slope (%)          | 5.4  |
|                                         |                        | X Walk 1 X Slope (%)  | 3.5  |                        | X Walk 2 X Slope (%)        | 0.0  |
|                                         | N/A                    | Ramp inside XWalk1?   | N/A  | N/A                    | Ramp inside XWalk2?         | N/A  |
|                                         |                        | Road Slope (%)        | 3.8  | N/A                    | Clear Space?                | N/A  |
|                                         |                        | Road X Slope (%)      | 3.6  | N/A                    | Clear Space to XWalk (in)   | N/A  |
|                                         | N/A                    | Any Obstructions?     | N/A  | N/A                    | Storm Grate/Utility Hazard? | N/A  |
|                                         |                        | Obstruction Type      |      |                        | Storm Grate/Utility Type    |      |
|                                         |                        |                       | N/A  |                        |                             | N/A  |
|                                         |                        |                       |      | Yes                    | Surface Condition? (G/P)    | Good |
| _                                       |                        |                       |      |                        |                             |      |