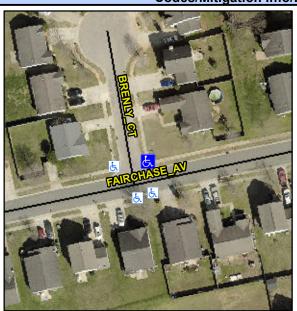

## Access Compliance Report Public Rights-of-Way (Curb Ramps)

Intersection ID: 28846Main Street:BRENLY\_CTCross Street:FAIRCHASE\_AVLocation:NEADA ID: 792B19C0801ARamp Type:PerpDiagInitial Pass/Fail:FailOverall Compliance:NoSeverity Score:10

**Codes/Mitigation Info/Possible Solution** 

Field Measurements/Component Compliance

Street 1 Name BRENELY CT
Stop Condition-Street 2 StopSign
Street 2 Name FAIRCHASE AV
Stop Condition-Street 1 None

Possible Solutions: