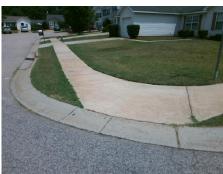

Remove & Replace Curb Ramp With Two New Directional Ramps or Equivalent.

Surveyor Notes:

N/A

PROW/ADA:

Not Found, R304.5.1, R304.5.3

Total Cost: \$ 3200.00

| Field Measurements/Component Compliance |                        |                       |      |                        |                             |      |
|-----------------------------------------|------------------------|-----------------------|------|------------------------|-----------------------------|------|
|                                         | Compliance Description |                       | Data | Compliance Description |                             | Data |
|                                         | N/A                    | Ramp Length (in)      | 92.0 | Yes                    | Ramp Slope (%)              | 5.1  |
|                                         | No                     | Ramp Width (in)       | 46.0 | No                     | Ramp XSlope (%)             | 4.1  |
|                                         | N/A                    | Flare Type LT         | N/A  | N/A                    | Flare Type RT               | N/A  |
|                                         | N/A                    | Flare Slope LT (%)    | N/A  | N/A                    | Flare Slope RT (%)          | N/A  |
|                                         | N/A                    | Flare Traversable LT? | N/A  | N/A                    | Flare Traversable RT?       | N/A  |
|                                         | N/A                    | Landing Length (in)   | N/A  | N/A                    | DWS Provided?               | N/A  |
|                                         | N/A                    | Landing Width (in)    | N/A  | N/A                    | DWS Contrast?               | N/A  |
|                                         | N/A                    | Landing Slope (%)     | N/A  | N/A                    | DWS Length (in)             | N/A  |
|                                         | N/A                    | Landing X Slope (%)   | N/A  | N/A                    | DWS Full Width?             | N/A  |
|                                         | N/A                    | Landing Curb? (Y/N)   | N/A  | N/A                    | DWS Offset (in)             | N/A  |
|                                         | N/A                    | Shared Landing?       | N/A  |                        |                             |      |
|                                         | N/A                    | Gutter Ponding?       | N/A  | N/A                    | Gutter Slope (%)            | N/A  |
|                                         | N/A                    | Gutter Lip Ht (in)    | N/A  | N/A                    | Gutter X Slope (%)          | N/A  |
|                                         | N/A                    | Painted X Walk1?      | No   | N/A                    | Painted X Walk2?            | No   |
|                                         |                        | X Walk 1 Direction    | To W |                        | X Walk 2 Direction          | To S |
|                                         | N/A                    | X Walk 1 Width (in)   | N/A  | N/A                    | X Walk 2 Width (in)         | N/A  |
|                                         |                        | X Walk 1 Slope (%)    | 1.1  |                        | X Walk 2 Slope (%)          | 5.4  |
|                                         |                        | X Walk 1 X Slope (%)  | 3.5  |                        | X Walk 2 X Slope (%)        | 0.0  |
|                                         | N/A                    | Ramp inside XWalk1?   | N/A  | N/A                    | Ramp inside XWalk2?         | N/A  |
|                                         |                        | Road Slope (%)        | 3.8  | N/A                    | Clear Space?                | N/A  |
|                                         |                        | Road X Slope (%)      | 3.6  | N/A                    | Clear Space to XWalk (in)   | N/A  |
|                                         | N/A                    | Any Obstructions?     | N/A  | N/A                    | Storm Grate/Utility Hazard? | N/A  |
|                                         |                        | Obstruction Type      |      |                        | Storm Grate/Utility Type    |      |
|                                         |                        |                       | N/A  |                        |                             | N/A  |
|                                         |                        |                       |      | Yes                    | Surface Condition? (G/P)    | Good |
| _                                       |                        |                       |      |                        |                             |      |