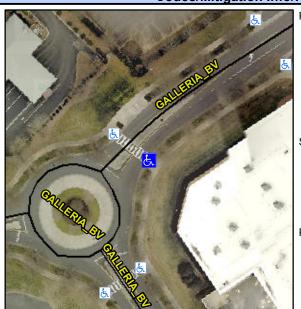

## **Access Compliance Report Public Rights-of-Way** (Curb Ramps)

Intersection ID: 47099 Main Street: GALLERIA\_BV **Cross Street: N/A** Location: NE **Severity Score:** ADA ID: 792BBD4DED39 Ramp Type: Perp Initial Pass/Fail: Fail **Overall Compliance: No** 8.75

**Codes/Mitigation Info/Possible Solution** 

**GALLERIA AV** Street 1 Name YieldSign Stop Condition-Street 2 Street 2 Name N/A Stop Condition-Street 1 N/A Possible Solutions: Remove & Replace Entire Ramp. Surveyor Notes: N/A PROW/ADA: Not Found, R304.5.1