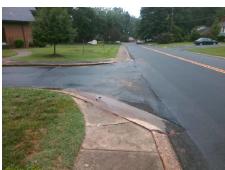

## Field Measurements/Component Compliance

Street 1 Name
Stop Condition-Street 2
Street 2 Name
Stop Condition-Street 1

EMERYWOOD DR
None
ENTRANCE
None

Possible Solutions:

Remove & Replace Curb Ramp With Two New Directional Ramps or Equivalent.

Surveyor Notes:

N/A

PROW/ADA:

R304.5.1, R304.2.2, R304.5.3

Total Cost: \$ 3200.00

|     |                       | Data  | Compliance Description |                             | Data  |
|-----|-----------------------|-------|------------------------|-----------------------------|-------|
| N/A | Ramp Length (in)      | 33.0  | No                     | Ramp Slope (%)              | 17.5  |
| No  | Ramp Width (in)       | 39.0  | No                     | Ramp XSlope (%)             | 6.0   |
| N/A | Flare Type LT         | N/A   | N/A                    | Flare Type RT               | N/A   |
| N/A | Flare Slope LT (%)    | N/A   | N/A                    | Flare Slope RT (%)          | N/A   |
| N/A | Flare Traversable LT? | N/A   | N/A                    | Flare Traversable RT?       | N/A   |
| N/A | Landing Length (in)   | N/A   | N/A                    | DWS Provided?               | N/A   |
| N/A | Landing Width (in)    | N/A   | N/A                    | DWS Contrast?               | N/A   |
| N/A | Landing Slope (%)     | N/A   | N/A                    | DWS Length (in)             | N/A   |
| N/A | Landing X Slope (%)   | N/A   | N/A                    | DWS Full Width?             | N/A   |
| N/A | Landing Curb? (Y/N)   | N/A   | N/A                    | DWS Offset (in)             | N/A   |
| N/A | Shared Landing?       | N/A   |                        |                             |       |
| N/A | Gutter Ponding?       | N/A   | N/A                    | Gutter Slope (%)            | N/A   |
| N/A | Gutter Lip Ht (in)    | N/A   | N/A                    | Gutter X Slope (%)          | N/A   |
| N/A | Painted X Walk1?      | No    | N/A                    | Painted X Walk2?            | No    |
|     | X Walk 1 Direction    | To SW |                        | X Walk 2 Direction          | To SE |
| N/A | X Walk 1 Width (in)   | N/A   | N/A                    | X Walk 2 Width (in)         | N/A   |
|     | X Walk 1 Slope (%)    | 4.6   |                        | X Walk 2 Slope (%)          | 2.0   |
|     | X Walk 1 X Slope (%)  | 2.1   |                        | X Walk 2 X Slope (%)        | 0.6   |
| N/A | Ramp inside XWalk1?   | N/A   | N/A                    | Ramp inside XWalk2?         | N/A   |
|     | Road Slope (%)        | 2.7   | N/A                    | Clear Space?                | N/A   |
|     | Road X Slope (%)      | 2.8   | N/A                    | Clear Space to XWalk (in)   | N/A   |
| N/A | Any Obstructions?     | N/A   | N/A                    | Storm Grate/Utility Hazard? | N/A   |
|     | Obstruction Type      |       |                        | Storm Grate/Utility Type    |       |
|     |                       | N/A   |                        |                             | N/A   |