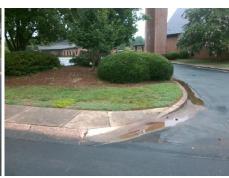

## Field Measurements/Component Compliance

Street 1 Name
Stop Condition-Street 2
Street 2 Name
Stop Condition-Street 1

EMERYWOOD DR
None
ENTRANCE
None

Possible Solutions:

Remove & Replace Curb Ramp With Two New Directional Ramps or Equivalent.

Surveyor Notes:

N/A

PROW/ADA:

R304.5.1, R304.2.2, R304.5.3

Total Cost: \$ 3200.00

|     |                       | Data  | Compliance Description |                             | Data  |
|-----|-----------------------|-------|------------------------|-----------------------------|-------|
| N/A | Ramp Length (in)      | 33.0  | No                     | Ramp Slope (%)              | 17.5  |
| No  | Ramp Width (in)       | 39.0  | No                     | Ramp XSlope (%)             | 6.0   |
| N/A | Flare Type LT         | N/A   | N/A                    | Flare Type RT               | N/A   |
| N/A | Flare Slope LT (%)    | N/A   | N/A                    | Flare Slope RT (%)          | N/A   |
| N/A | Flare Traversable LT? | N/A   | N/A                    | Flare Traversable RT?       | N/A   |
| N/A | Landing Length (in)   | N/A   | N/A                    | DWS Provided?               | N/A   |
| N/A | Landing Width (in)    | N/A   | N/A                    | DWS Contrast?               | N/A   |
| N/A | Landing Slope (%)     | N/A   | N/A                    | DWS Length (in)             | N/A   |
| N/A | Landing X Slope (%)   | N/A   | N/A                    | DWS Full Width?             | N/A   |
| N/A | Landing Curb? (Y/N)   | N/A   | N/A                    | DWS Offset (in)             | N/A   |
| N/A | Shared Landing?       | N/A   |                        |                             |       |
| N/A | Gutter Ponding?       | N/A   | N/A                    | Gutter Slope (%)            | N/A   |
| N/A | Gutter Lip Ht (in)    | N/A   | N/A                    | Gutter X Slope (%)          | N/A   |
| N/A | Painted X Walk1?      | No    | N/A                    | Painted X Walk2?            | No    |
|     | X Walk 1 Direction    | To SW |                        | X Walk 2 Direction          | To SE |
| N/A | X Walk 1 Width (in)   | N/A   | N/A                    | X Walk 2 Width (in)         | N/A   |
|     | X Walk 1 Slope (%)    | 4.6   |                        | X Walk 2 Slope (%)          | 2.0   |
|     | X Walk 1 X Slope (%)  | 2.1   |                        | X Walk 2 X Slope (%)        | 0.6   |
| N/A | Ramp inside XWalk1?   | N/A   | N/A                    | Ramp inside XWalk2?         | N/A   |
|     | Road Slope (%)        | 2.7   | N/A                    | Clear Space?                | N/A   |
|     | Road X Slope (%)      | 2.8   | N/A                    | Clear Space to XWalk (in)   | N/A   |
| N/A | Any Obstructions?     | N/A   | N/A                    | Storm Grate/Utility Hazard? | N/A   |
|     | Obstruction Type      |       |                        | Storm Grate/Utility Type    |       |
|     |                       | N/A   |                        |                             | N/A   |