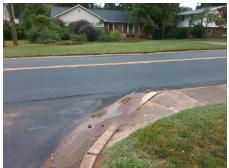

## Field Measurements/Component Compliance

Street 1 Name
Stop Condition-Street 2
Street 2 Name
Stop Condition-Street 1

EMERYWOOD DR
None
ENTRANCE
None

Possible Solutions:

Remove & Replace Curb Ramp With Two New Directional Ramps or Equivalent.

Surveyor Notes:

N/A

PROW/ADA:

R304.5.1, R304.2.2, R304.5.3

Total Cost: \$ 3200.00

|     |                       | Data  | Compliance Description |                             | Data  |
|-----|-----------------------|-------|------------------------|-----------------------------|-------|
| N/A | Ramp Length (in)      | 33.0  | No                     | Ramp Slope (%)              | 17.5  |
| No  | Ramp Width (in)       | 39.0  | No                     | Ramp XSlope (%)             | 6.0   |
| N/A | Flare Type LT         | N/A   | N/A                    | Flare Type RT               | N/A   |
| N/A | Flare Slope LT (%)    | N/A   | N/A                    | Flare Slope RT (%)          | N/A   |
| N/A | Flare Traversable LT? | N/A   | N/A                    | Flare Traversable RT?       | N/A   |
| N/A | Landing Length (in)   | N/A   | N/A                    | DWS Provided?               | N/A   |
| N/A | Landing Width (in)    | N/A   | N/A                    | DWS Contrast?               | N/A   |
| N/A | Landing Slope (%)     | N/A   | N/A                    | DWS Length (in)             | N/A   |
| N/A | Landing X Slope (%)   | N/A   | N/A                    | DWS Full Width?             | N/A   |
| N/A | Landing Curb? (Y/N)   | N/A   | N/A                    | DWS Offset (in)             | N/A   |
| N/A | Shared Landing?       | N/A   |                        |                             |       |
| N/A | Gutter Ponding?       | N/A   | N/A                    | Gutter Slope (%)            | N/A   |
| N/A | Gutter Lip Ht (in)    | N/A   | N/A                    | Gutter X Slope (%)          | N/A   |
| N/A | Painted X Walk1?      | No    | N/A                    | Painted X Walk2?            | No    |
|     | X Walk 1 Direction    | To SW |                        | X Walk 2 Direction          | To SE |
| N/A | X Walk 1 Width (in)   | N/A   | N/A                    | X Walk 2 Width (in)         | N/A   |
|     | X Walk 1 Slope (%)    | 4.6   |                        | X Walk 2 Slope (%)          | 2.0   |
|     | X Walk 1 X Slope (%)  | 2.1   |                        | X Walk 2 X Slope (%)        | 0.6   |
| N/A | Ramp inside XWalk1?   | N/A   | N/A                    | Ramp inside XWalk2?         | N/A   |
|     | Road Slope (%)        | 2.7   | N/A                    | Clear Space?                | N/A   |
|     | Road X Slope (%)      | 2.8   | N/A                    | Clear Space to XWalk (in)   | N/A   |
| N/A | Any Obstructions?     | N/A   | N/A                    | Storm Grate/Utility Hazard? | N/A   |
|     | Obstruction Type      |       |                        | Storm Grate/Utility Type    |       |
|     |                       | N/A   |                        |                             | N/A   |