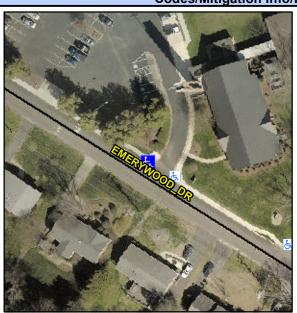

## Access Compliance Report Public Rights-of-Way (Curb Ramps)

Intersection ID: 10026051 Main Street: EMERYWOOD\_DR Cross Street: N/A Location: N

ADA ID: 792E2EFC0C78 Ramp Type: PerpDiag Initial Pass/Fail: Fail Overall Compliance: No Severity Score: 46.25