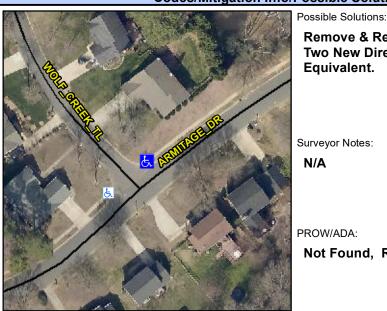

## **Access Compliance Report Public Rights-of-Way** (Curb Ramps)

Data

3.4

4.8

N/A

Good

17.1

Intersection ID: 3985 Main Street: ARMITAGE DR Cross Street: WOLF CREEK TL Location: N **Overall Compliance: No Severity Score:** 10 ADA ID: 792FA77755B6 Ramp Type: BlendTrans1 Initial Pass/Fail: Fail

Data

56.0

46.0

**WOLF CREEK TL** Street 1 Name Stop Condition-Street 1 StopSign N/A Street 2 Name Stop Condition-Street 2 N/A Remove & Replace Curb Ramp With Two New Directional Ramps or Equivalent.

Surveyor Notes: