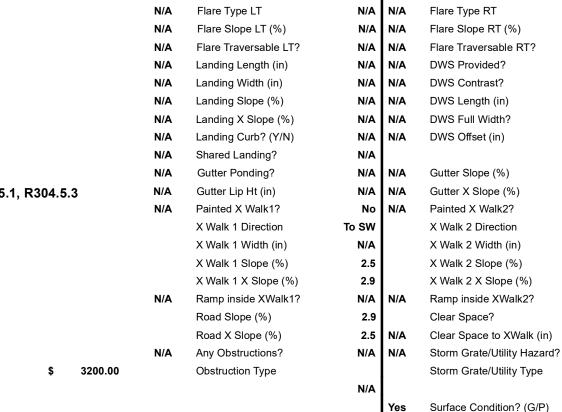

## Field Measurements/Component Compliance

Yes

No

No

Curb Slope (%)

Compliance Description

BlendTrans Slope (%)

BlendTrans XSlope (%)

Data

56.0

46.0

**WOLF CREEK TL** Street 1 Name Stop Condition-Street 1 StopSign N/A Street 2 Name Stop Condition-Street 2 N/A Remove & Replace Curb Ramp With Two New Directional Ramps or Equivalent.

Surveyor Notes:

N/A

PROW/ADA:

Not Found, R304.5.1, R304.5.3

Compliance Description

Ramp Length (in)

Ramp Width (in)

N/A

No