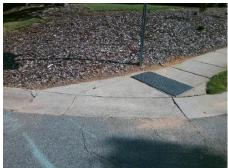

## **Access Compliance Report Public Rights-of-Way** (Curb Ramps)

Data

3.4

4.8

N/A

Good

17.1

Intersection ID: 3985 Main Street: ARMITAGE DR Cross Street: WOLF CREEK TL Location: N **Overall Compliance: No Severity Score:** 10 ADA ID: 792FA77755B6 Ramp Type: BlendTrans1 Initial Pass/Fail: Fail

Data

56.0

46.0

**WOLF CREEK TL** Street 1 Name Stop Condition-Street 1 StopSign N/A Street 2 Name Stop Condition-Street 2 N/A Remove & Replace Curb Ramp With Two New Directional Ramps or Equivalent.

Surveyor Notes: