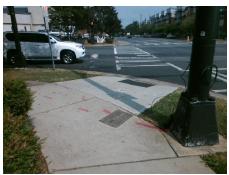

## **Field Measurements/Component Compliance**

N MCDOWELL ST Street 1 Name Stop Condition-Street 2 Signal Street 2 Name E 7TH ST Stop Condition-Street 1 Signal

Remove & Replace Curb Ramp With **Two New Directional Ramps or** Equivalent.

Total Cost: 3200.00

| Comp | liance Description    | Data  | Comp | liance Description          | Data  |
|------|-----------------------|-------|------|-----------------------------|-------|
| N/A  | Ramp Length (in)      | 96.0  | No   | Ramp Slope (%)              | 8.8   |
| No   | Ramp Width (in)       | 38.0  | No   | Ramp XSlope (%)             | 8.3   |
| N/A  | Flare Type LT         | N/A   | N/A  | Flare Type RT               | N/A   |
| N/A  | Flare Slope LT (%)    | N/A   | N/A  | Flare Slope RT (%)          | N/A   |
| N/A  | Flare Traversable LT? | N/A   | N/A  | Flare Traversable RT?       | N/A   |
| N/A  | Landing Length (in)   | N/A   | N/A  | DWS Provided?               | N/A   |
| N/A  | Landing Width (in)    | N/A   | N/A  | DWS Contrast?               | N/A   |
| N/A  | Landing Slope (%)     | N/A   | N/A  | DWS Length (in)             | N/A   |
| N/A  | Landing X Slope (%)   | N/A   | N/A  | DWS Full Width?             | N/A   |
| N/A  | Landing Curb? (Y/N)   | N/A   | N/A  | DWS Offset (in)             | N/A   |
| N/A  | Shared Landing?       | N/A   |      |                             |       |
| N/A  | Gutter Ponding?       | N/A   | N/A  | Gutter Slope (%)            | N/A   |
| N/A  | Gutter Lip Ht (in)    | N/A   | N/A  | Gutter X Slope (%)          | N/A   |
| N/A  | Painted X Walk1?      | Yes   | N/A  | Painted X Walk2?            | Yes   |
|      | X Walk 1 Direction    | To SE |      | X Walk 2 Direction          | To NE |
| N/A  | X Walk 1 Width (in)   | 111.0 | N/A  | X Walk 2 Width (in)         | 110.0 |
|      | X Walk 1 Slope (%)    | 2.0   |      | X Walk 2 Slope (%)          | 3.5   |
|      | X Walk 1 X Slope (%)  | 2.9   |      | X Walk 2 X Slope (%)        | 2.5   |
| N/A  | Ramp inside XWalk1?   | Yes   | N/A  | Ramp inside XWalk2?         | Yes   |
|      | Road Slope (%)        | 0.1   | N/A  | Clear Space?                | N/A   |
|      | Road X Slope (%)      | 2.8   | N/A  | Clear Space to XWalk (in)   | N/A   |
| N/A  | Any Obstructions?     | N/A   | N/A  | Storm Grate/Utility Hazard? | N/A   |
|      | Obstruction Type      |       | l    | Storm Grate/Utility Type    |       |
|      |                       | N/A   |      |                             | N/A   |
|      |                       |       | Yes  | Surface Condition? (G/P)    | Good  |