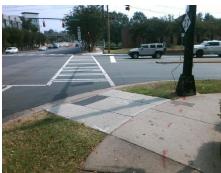

## **Field Measurements/Component Compliance**

N MCDOWELL ST Street 1 Name Stop Condition-Street 2 Signal Street 2 Name E 7TH ST Stop Condition-Street 1 Signal

Remove & Replace Curb Ramp With **Two New Directional Ramps or** Equivalent.

Total Cost: 3200.00

| Comp | liance Description    | Data  | Comp | liance Description          | Data  |
|------|-----------------------|-------|------|-----------------------------|-------|
| N/A  | Ramp Length (in)      | 96.0  | No   | Ramp Slope (%)              | 8.8   |
| No   | Ramp Width (in)       | 38.0  | No   | Ramp XSlope (%)             | 8.3   |
| N/A  | Flare Type LT         | N/A   | N/A  | Flare Type RT               | N/A   |
| N/A  | Flare Slope LT (%)    | N/A   | N/A  | Flare Slope RT (%)          | N/A   |
| N/A  | Flare Traversable LT? | N/A   | N/A  | Flare Traversable RT?       | N/A   |
| N/A  | Landing Length (in)   | N/A   | N/A  | DWS Provided?               | N/A   |
| N/A  | Landing Width (in)    | N/A   | N/A  | DWS Contrast?               | N/A   |
| N/A  | Landing Slope (%)     | N/A   | N/A  | DWS Length (in)             | N/A   |
| N/A  | Landing X Slope (%)   | N/A   | N/A  | DWS Full Width?             | N/A   |
| N/A  | Landing Curb? (Y/N)   | N/A   | N/A  | DWS Offset (in)             | N/A   |
| N/A  | Shared Landing?       | N/A   |      |                             |       |
| N/A  | Gutter Ponding?       | N/A   | N/A  | Gutter Slope (%)            | N/A   |
| N/A  | Gutter Lip Ht (in)    | N/A   | N/A  | Gutter X Slope (%)          | N/A   |
| N/A  | Painted X Walk1?      | Yes   | N/A  | Painted X Walk2?            | Yes   |
|      | X Walk 1 Direction    | To SE |      | X Walk 2 Direction          | To NE |
| N/A  | X Walk 1 Width (in)   | 111.0 | N/A  | X Walk 2 Width (in)         | 110.0 |
|      | X Walk 1 Slope (%)    | 2.0   |      | X Walk 2 Slope (%)          | 3.5   |
|      | X Walk 1 X Slope (%)  | 2.9   |      | X Walk 2 X Slope (%)        | 2.5   |
| N/A  | Ramp inside XWalk1?   | Yes   | N/A  | Ramp inside XWalk2?         | Yes   |
|      | Road Slope (%)        | 0.1   | N/A  | Clear Space?                | N/A   |
|      | Road X Slope (%)      | 2.8   | N/A  | Clear Space to XWalk (in)   | N/A   |
| N/A  | Any Obstructions?     | N/A   | N/A  | Storm Grate/Utility Hazard? | N/A   |
|      | Obstruction Type      |       | l    | Storm Grate/Utility Type    |       |
|      |                       | N/A   |      |                             | N/A   |
|      |                       |       | Yes  | Surface Condition? (G/P)    | Good  |