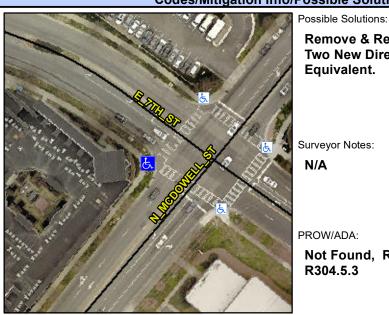

## **Access Compliance Report Public Rights-of-Way** (Curb Ramps)

Intersection ID: 12809 Main Street: N MCDOWELL ST Cross Street: E 7TH ST Location:

ADA ID: 7937B94A3B59 Ramp Type: PerpDiag Initial Pass/Fail: Fail **Overall Compliance: No** Severity Score: 46.25

## **Codes/Mitigation Info/Possible Solution**

## **Field Measurements/Component Compliance**

N MCDOWELL ST Street 1 Name Stop Condition-Street 2 Signal Street 2 Name E 7TH ST Stop Condition-Street 1 Signal

Remove & Replace Curb Ramp With **Two New Directional Ramps or** Equivalent.

Surveyor Notes:

N/A

PROW/ADA:

Not Found, R304.5.1, R304.2.2, R304.5.3

| NO  | Ra  |
|-----|-----|
| N/A | Fla |
| N/A | Fla |
| N/A | Fla |
| N/A | La  |
| N/A | Sh  |
| N/A | Gι  |
| N/A | Gι  |
| N/A | Pa  |
|     | X١  |
| N/A | X١  |
|     | X١  |
|     | X١  |
| N/A | Ra  |
|     | Ro  |
|     | Ro  |
| N/A | An  |
|     |     |