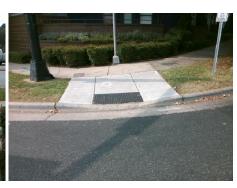

## **Field Measurements/Component Compliance**

N MCDOWELL ST Street 1 Name Stop Condition-Street 2 Signal Street 2 Name E 7TH ST Stop Condition-Street 1 Signal

Remove & Replace Curb Ramp With **Two New Directional Ramps or** Equivalent.

Total Cost: 3200.00

| Comp | liance Description    | Data  | Comp | liance Description          | Data  |
|------|-----------------------|-------|------|-----------------------------|-------|
| N/A  | Ramp Length (in)      | 96.0  | No   | Ramp Slope (%)              | 8.8   |
| No   | Ramp Width (in)       | 38.0  | No   | Ramp XSlope (%)             | 8.3   |
| N/A  | Flare Type LT         | N/A   | N/A  | Flare Type RT               | N/A   |
| N/A  | Flare Slope LT (%)    | N/A   | N/A  | Flare Slope RT (%)          | N/A   |
| N/A  | Flare Traversable LT? | N/A   | N/A  | Flare Traversable RT?       | N/A   |
| N/A  | Landing Length (in)   | N/A   | N/A  | DWS Provided?               | N/A   |
| N/A  | Landing Width (in)    | N/A   | N/A  | DWS Contrast?               | N/A   |
| N/A  | Landing Slope (%)     | N/A   | N/A  | DWS Length (in)             | N/A   |
| N/A  | Landing X Slope (%)   | N/A   | N/A  | DWS Full Width?             | N/A   |
| N/A  | Landing Curb? (Y/N)   | N/A   | N/A  | DWS Offset (in)             | N/A   |
| N/A  | Shared Landing?       | N/A   |      |                             |       |
| N/A  | Gutter Ponding?       | N/A   | N/A  | Gutter Slope (%)            | N/A   |
| N/A  | Gutter Lip Ht (in)    | N/A   | N/A  | Gutter X Slope (%)          | N/A   |
| N/A  | Painted X Walk1?      | Yes   | N/A  | Painted X Walk2?            | Yes   |
|      | X Walk 1 Direction    | To SE |      | X Walk 2 Direction          | To NE |
| N/A  | X Walk 1 Width (in)   | 111.0 | N/A  | X Walk 2 Width (in)         | 110.0 |
|      | X Walk 1 Slope (%)    | 2.0   |      | X Walk 2 Slope (%)          | 3.5   |
|      | X Walk 1 X Slope (%)  | 2.9   |      | X Walk 2 X Slope (%)        | 2.5   |
| N/A  | Ramp inside XWalk1?   | Yes   | N/A  | Ramp inside XWalk2?         | Yes   |
|      | Road Slope (%)        | 0.1   | N/A  | Clear Space?                | N/A   |
|      | Road X Slope (%)      | 2.8   | N/A  | Clear Space to XWalk (in)   | N/A   |
| N/A  | Any Obstructions?     | N/A   | N/A  | Storm Grate/Utility Hazard? | N/A   |
|      | Obstruction Type      |       | l    | Storm Grate/Utility Type    |       |
|      |                       | N/A   |      |                             | N/A   |
|      |                       |       | Yes  | Surface Condition? (G/P)    | Good  |