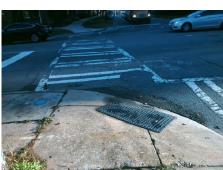

Compliance Description

Ramp Length (in)

Ramp Width (in)

N/A

No

**Codes/Mitigation Info/Possible Solution** 

## Field Measurements/Component Compliance

Yes

No

Compliance Description

Ramp Slope (%)

Ramp XSlope (%)

Data

62.0

47.5

Street 1 Name Stop Condition-Street 2 Street 2 Name

Possible Solutions: Remove & Replace Curb Ramp With Two New Directional Ramps or Equivalent. Surveyor Notes: N/A

R304.5.1, R304.5.3