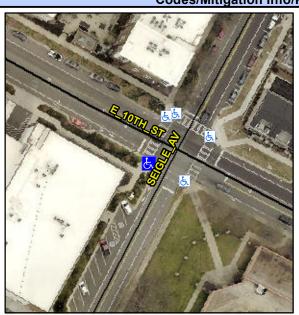

## **Access Compliance Report Public Rights-of-Way** (Curb Ramps)

Data

6.3

3.4

Intersection ID: 12728 Main Street: E 10TH ST **Cross Street: SEIGLE AV** Location: SW Initial Pass/Fail: Fail **Overall Compliance: No Severity Score:** 10 ADA ID: 793BF8D16693 Ramp Type: PerpDiag