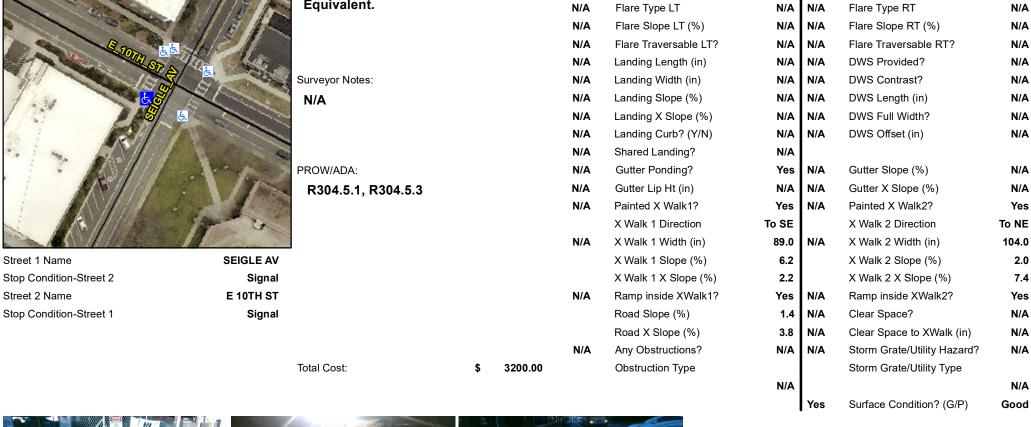

Compliance Description

Ramp Length (in)

Ramp Width (in)

N/A

No

**Codes/Mitigation Info/Possible Solution** 

## Field Measurements/Component Compliance

Yes

No

Compliance Description

Ramp Slope (%)

Ramp XSlope (%)

Data

62.0

47.5

Street 1 Name Stop Condition-Street 2 Street 2 Name

Possible Solutions: Remove & Replace Curb Ramp With Two New Directional Ramps or Equivalent. Surveyor Notes: N/A

R304.5.1, R304.5.3