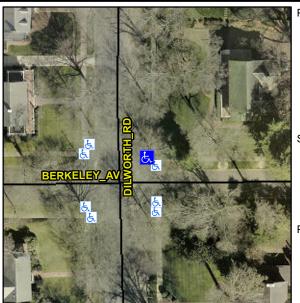

Intersection ID: 14400Main Street:BERKELEY\_AVCross Street:DILWORTH\_RDLocation:NEADA ID: 794532B5C9E1Ramp Type:Directional1Initial Pass/Fail:FailOverall Compliance:NoSeverity Score:25

Codes/Mitigation Info/Possible Solution