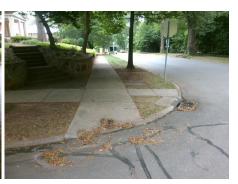

Intersection ID: 14400Main Street:BERKELEY\_AVCross Street:DILWORTH\_RDLocation:NEADA ID: 794532B5C9E1Ramp Type:Directional1Initial Pass/Fail:FailOverall Compliance:NoSeverity Score:25

Codes/Mitigation Info/Possible Solution