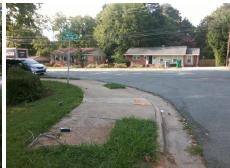

Storm Grate/Utility Hazard?

Storm Grate/Utility Type

Surface Condition? (G/P)

N/A

Yes

Intersection ID: 18196 Main Street: E WOODLAWN RD **Cross Street: WATERBURY DR** NE Location: **Overall Compliance: No Severity Score:** 0 **ADA ID: 79464ACE83FC** Ramp Type: Combination1Diag Initial Pass/Fail: Fail

## Field Measurements/Component Compliance

StopSign Street 1 Name Stop Condition-Street 1 WATERBURY DR Street 2 Name Stop Condition-Street 2 E WOODLAWN RD Possible Solutions: Remove & Replace Curb Ramp With Two New Directional Ramps or Equivalent. Surveyor Notes: ASP LIP 2.0 PROW/ADA: Not Found, R304.5.1, R304.3.2