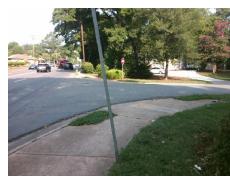

Storm Grate/Utility Hazard?

Storm Grate/Utility Type

Surface Condition? (G/P)

N/A

Yes

Intersection ID: 18196 Main Street: E WOODLAWN RD **Cross Street: WATERBURY DR** NE Location: **Overall Compliance: No Severity Score:** 0 **ADA ID: 79464ACE83FC** Ramp Type: Combination1Diag Initial Pass/Fail: Fail

## Field Measurements/Component Compliance

StopSign Street 1 Name Stop Condition-Street 1 WATERBURY DR Street 2 Name Stop Condition-Street 2 E WOODLAWN RD Possible Solutions: Remove & Replace Curb Ramp With Two New Directional Ramps or Equivalent. Surveyor Notes: ASP LIP 2.0 PROW/ADA: Not Found, R304.5.1, R304.3.2