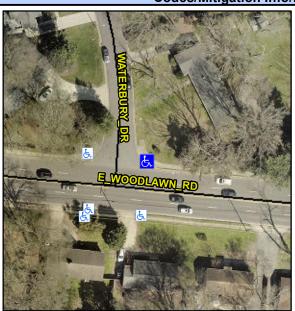

Storm Grate/Utility Hazard?

Storm Grate/Utility Type

Surface Condition? (G/P)

N/A

Yes

Intersection ID: 18196 Main Street: E WOODLAWN RD **Cross Street: WATERBURY DR** NE Location: **Overall Compliance: No Severity Score:** 0 **ADA ID: 79464ACE83FC** Ramp Type: Combination1Diag Initial Pass/Fail: Fail

## Field Measurements/Component Compliance

StopSign Street 1 Name Stop Condition-Street 1 WATERBURY DR Street 2 Name Stop Condition-Street 2 E WOODLAWN RD Possible Solutions: Remove & Replace Curb Ramp With Two New Directional Ramps or Equivalent. Surveyor Notes: ASP LIP 2.0 PROW/ADA: Not Found, R304.5.1, R304.3.2