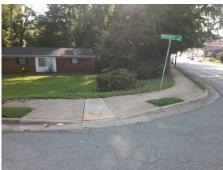

Storm Grate/Utility Hazard?

Storm Grate/Utility Type

Surface Condition? (G/P)

N/A

Yes

Intersection ID: 18196 Main Street: E WOODLAWN RD **Cross Street: WATERBURY DR** NE Location: **Overall Compliance: No Severity Score:** 0 **ADA ID: 79464ACE83FC** Ramp Type: Combination1Diag Initial Pass/Fail: Fail

## Field Measurements/Component Compliance

StopSign Street 1 Name Stop Condition-Street 1 WATERBURY DR Street 2 Name Stop Condition-Street 2 E WOODLAWN RD Possible Solutions: Remove & Replace Curb Ramp With Two New Directional Ramps or Equivalent. Surveyor Notes: ASP LIP 2.0 PROW/ADA: Not Found, R304.5.1, R304.3.2