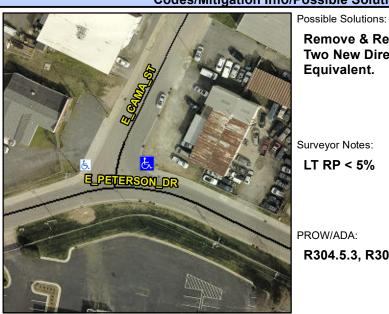

## **Access Compliance Report Public Rights-of-Way** (Curb Ramps)

Intersection ID: N/A Main Street: E PETERSON DR Cross Street: E CAMA ST Location: NE ADA ID: 7946C548E703 Ramp Type: ParaDiag Initial Pass/Fail: Fail **Overall Compliance: No** Severity Score: 13.75

**Codes/Mitigation Info/Possible Solution** 

Field Measurements/Component Compliance

**E CAMA ST** Street 1 Name Stop Condition-Street 1 Street 2 Name **E PETERSON DR** Stop Condition-Street 2

Remove & Replace Curb Ramp With **Two New Directional Ramps or** Equivalent.

Surveyor Notes: LT RP < 5%

PROW/ADA:

R304.5.3, R304.3.2

StopSign None

> Total Cost: 3200.00

| Compliance Description Data |                      |      | Compliance Description Data |                             |      |
|-----------------------------|----------------------|------|-----------------------------|-----------------------------|------|
| N/A                         | Ramp Length LT (in)  | 62.0 | N/A                         | Ramp Length RT (in)         | 67.0 |
| Yes                         | Ramp Width LT (in)   | 71.0 | Yes                         | Ramp Width RT (in)          | 70.0 |
| Yes                         | Ramp Slope LT (%)    | 0.9  | No                          | Ramp Slope RT (%)           | 9.2  |
| No                          | Ramp XSlope LT (%)   | 3.5  | No                          | Ramp XSlope RT (%)          | 2.1  |
| N/A                         | Landing Length (in)  | N/A  | N/A                         | DWS Provided?               | N/A  |
| N/A                         | Landing Width (in)   | N/A  | N/A                         | DWS Contrast?               | N/A  |
| N/A                         | Landing Slope (%)    | N/A  | N/A                         | DWS Length (in)             | N/A  |
| N/A                         | Landing X Slope (%)  | N/A  | N/A                         | DWS Full Width?             | N/A  |
| N/A                         | Landing Curb? (Y/N)  | N/A  | N/A                         | DWS Offset (in)             | N/A  |
| N/A                         | Shared Landing?      | N/A  |                             |                             |      |
| N/A                         | Gutter Ponding?      | N/A  | N/A                         | Gutter Slope (%)            | N/A  |
| N/A                         | Gutter Lip Ht (in)   | N/A  | N/A                         | Gutter X Slope (%)          | N/A  |
| N/A                         | Painted X Walk1?     | No   | N/A                         | Painted X Walk2?            | No   |
|                             | X Walk 1 Direction   | To W |                             | X Walk 2 Direction          | To S |
| N/A                         | X Walk 1 Width (in)  | N/A  | N/A                         | X Walk 2 Width (in)         | N/A  |
|                             | X Walk 1 Slope (%)   | 1.6  |                             | X Walk 2 Slope (%)          | 7.3  |
|                             | X Walk 1 X Slope (%) | 6.2  |                             | X Walk 2 X Slope (%)        | 3.4  |
| N/A                         | Ramp inside XWalk1?  | N/A  | N/A                         | Ramp inside XWalk2?         | N/A  |
|                             | Road Slope (%)       | 4.8  | N/A                         | Clear Space?                | N/A  |
|                             | Road X Slope (%)     | 6.0  | N/A                         | Clear Space to XWalk (in)   | N/A  |
| N/A                         | Any Obstructions?    | N/A  | N/A                         | Storm Grate/Utility Hazard? | N/A  |
|                             | Obstruction Type     |      |                             | Storm Grate/Utility Type    |      |
|                             |                      | N/A  |                             |                             | N/A  |
|                             |                      |      | Yes                         | Surface Condition? (G/P)    | Good |
|                             |                      |      | N/A                         | Curb Slope (%)              | 5.6  |
|                             |                      |      |                             |                             |      |