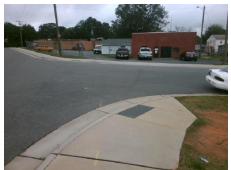

## **Access Compliance Report Public Rights-of-Way** (Curb Ramps)

Intersection ID: N/A Main Street: E PETERSON DR Cross Street: E CAMA ST Location: NE ADA ID: 7946C548E703 Ramp Type: ParaDiag Initial Pass/Fail: Fail **Overall Compliance: No** Severity Score: 13.75

**Codes/Mitigation Info/Possible Solution** 

Field Measurements/Component Compliance

**E CAMA ST** Street 1 Name Stop Condition-Street 1 Street 2 Name **E PETERSON DR** Stop Condition-Street 2

Remove & Replace Curb Ramp With **Two New Directional Ramps or** Equivalent.