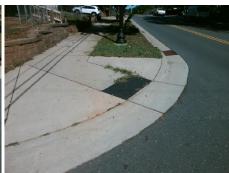

| Total Cost: | \$<br>1850.00 |
|-------------|---------------|

| Field Measurements/Component Compliance |                       |       |      |                             |      |  |  |
|-----------------------------------------|-----------------------|-------|------|-----------------------------|------|--|--|
| Comp                                    | liance Description    | Data  | Comp | liance Description          | Data |  |  |
| N/A                                     | Ramp Length (in)      | 85.0  | No   | Ramp Slope (%)              | 9.1  |  |  |
| Yes                                     | Ramp Width (in)       | 48.0  | No   | Ramp XSlope (%)             | 7.2  |  |  |
| N/A                                     | Flare Type LT         | N/A   | N/A  | Flare Type RT               | N/A  |  |  |
| N/A                                     | Flare Slope LT (%)    | N/A   | N/A  | Flare Slope RT (%)          | N/A  |  |  |
| N/A                                     | Flare Traversable LT? | N/A   | N/A  | Flare Traversable RT?       | N/A  |  |  |
| N/A                                     | Landing Length (in)   | N/A   | N/A  | DWS Provided?               | N/A  |  |  |
| N/A                                     | Landing Width (in)    | N/A   | N/A  | DWS Contrast?               | N/A  |  |  |
| N/A                                     | Landing Slope (%)     | N/A   | N/A  | DWS Length (in)             | N/A  |  |  |
| N/A                                     | Landing X Slope (%)   | N/A   | N/A  | DWS Full Width?             | N/A  |  |  |
| N/A                                     | Landing Curb? (Y/N)   | N/A   | N/A  | DWS Offset (in)             | N/A  |  |  |
| N/A                                     | Shared Landing?       | N/A   |      |                             |      |  |  |
| N/A                                     | Gutter Ponding?       | N/A   | N/A  | Gutter Slope (%)            | N/A  |  |  |
| N/A                                     | Gutter Lip Ht (in)    | 0.5   | N/A  | Gutter X Slope (%)          | N/A  |  |  |
| N/A                                     | Painted X Walk1?      | No    | N/A  | Painted X Walk2?            | N/A  |  |  |
|                                         | X Walk 1 Direction    | To SE |      | X Walk 2 Direction          | N/A  |  |  |
| N/A                                     | X Walk 1 Width (in)   | N/A   | N/A  | X Walk 2 Width (in)         | N/A  |  |  |
|                                         | X Walk 1 Slope (%)    | 1.6   |      | X Walk 2 Slope (%)          | N/A  |  |  |
|                                         | X Walk 1 X Slope (%)  | 6.0   |      | X Walk 2 X Slope (%)        | N/A  |  |  |
| N/A                                     | Ramp inside XWalk1?   | N/A   | N/A  | Ramp inside XWalk2?         | N/A  |  |  |
|                                         | Road Slope (%)        | N/A   | N/A  | Clear Space?                | N/A  |  |  |
|                                         | Road X Slope (%)      | N/A   | N/A  | Clear Space to XWalk (in)   | N/A  |  |  |
| N/A                                     | Any Obstructions?     | N/A   | N/A  | Storm Grate/Utility Hazard? | N/A  |  |  |
|                                         | Obstruction Type      |       |      | Storm Grate/Utility Type    |      |  |  |
|                                         |                       | N/A   |      |                             | N/A  |  |  |
|                                         |                       |       | Yes  | Surface Condition? (G/P)    | Good |  |  |
|                                         |                       |       |      |                             |      |  |  |