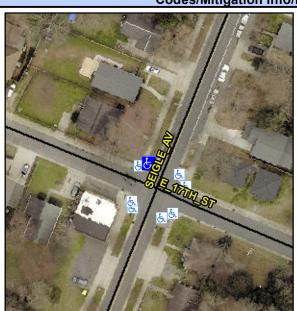

## **Access Compliance Report Public Rights-of-Way** (Curb Ramps)

Intersection ID: 11867 Main Street: E\_17TH\_ST Cross Street: SEIGLE\_AV Location: N **Overall Compliance: No** ADA ID: 79499FB1AE95 Ramp Type: Perp Initial Pass/Fail: Fail **Severity Score:** 37.5

**Codes/Mitigation Info/Possible Solution** 

Street 1 Name **SEIGLE AV** Stop Condition-Street 2 None Street 2 Name N/A Stop Condition-Street 1 N/A

| Possible Solutions:           | 9 |
|-------------------------------|---|
| Remove & Replace Entire Ramp. | ı |
|                               | • |
|                               | ı |
|                               | I |
|                               |   |
| 0                             |   |
| Surveyor Notes:               |   |
| N/A                           |   |
|                               |   |
|                               |   |
| PROW/ADA:                     | i |
| Not Found, R304.2.2, R304.5.3 | ı |
| ,                             | ı |
|                               |   |
| ı                             | · |
|                               |   |
|                               |   |