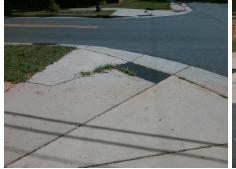

| Total Cost: | \$<br>1850.00 |
|-------------|---------------|

| Field Measurements/Component Compliance |                       |       |      |                             |      |  |  |
|-----------------------------------------|-----------------------|-------|------|-----------------------------|------|--|--|
| Comp                                    | liance Description    | Data  | Comp | liance Description          | Data |  |  |
| N/A                                     | Ramp Length (in)      | 85.0  | No   | Ramp Slope (%)              | 9.1  |  |  |
| Yes                                     | Ramp Width (in)       | 48.0  | No   | Ramp XSlope (%)             | 7.2  |  |  |
| N/A                                     | Flare Type LT         | N/A   | N/A  | Flare Type RT               | N/A  |  |  |
| N/A                                     | Flare Slope LT (%)    | N/A   | N/A  | Flare Slope RT (%)          | N/A  |  |  |
| N/A                                     | Flare Traversable LT? | N/A   | N/A  | Flare Traversable RT?       | N/A  |  |  |
| N/A                                     | Landing Length (in)   | N/A   | N/A  | DWS Provided?               | N/A  |  |  |
| N/A                                     | Landing Width (in)    | N/A   | N/A  | DWS Contrast?               | N/A  |  |  |
| N/A                                     | Landing Slope (%)     | N/A   | N/A  | DWS Length (in)             | N/A  |  |  |
| N/A                                     | Landing X Slope (%)   | N/A   | N/A  | DWS Full Width?             | N/A  |  |  |
| N/A                                     | Landing Curb? (Y/N)   | N/A   | N/A  | DWS Offset (in)             | N/A  |  |  |
| N/A                                     | Shared Landing?       | N/A   |      |                             |      |  |  |
| N/A                                     | Gutter Ponding?       | N/A   | N/A  | Gutter Slope (%)            | N/A  |  |  |
| N/A                                     | Gutter Lip Ht (in)    | 0.5   | N/A  | Gutter X Slope (%)          | N/A  |  |  |
| N/A                                     | Painted X Walk1?      | No    | N/A  | Painted X Walk2?            | N/A  |  |  |
|                                         | X Walk 1 Direction    | To SE |      | X Walk 2 Direction          | N/A  |  |  |
| N/A                                     | X Walk 1 Width (in)   | N/A   | N/A  | X Walk 2 Width (in)         | N/A  |  |  |
|                                         | X Walk 1 Slope (%)    | 1.6   |      | X Walk 2 Slope (%)          | N/A  |  |  |
|                                         | X Walk 1 X Slope (%)  | 6.0   |      | X Walk 2 X Slope (%)        | N/A  |  |  |
| N/A                                     | Ramp inside XWalk1?   | N/A   | N/A  | Ramp inside XWalk2?         | N/A  |  |  |
|                                         | Road Slope (%)        | N/A   | N/A  | Clear Space?                | N/A  |  |  |
|                                         | Road X Slope (%)      | N/A   | N/A  | Clear Space to XWalk (in)   | N/A  |  |  |
| N/A                                     | Any Obstructions?     | N/A   | N/A  | Storm Grate/Utility Hazard? | N/A  |  |  |
|                                         | Obstruction Type      |       |      | Storm Grate/Utility Type    |      |  |  |
|                                         |                       | N/A   |      |                             | N/A  |  |  |
|                                         |                       |       | Yes  | Surface Condition? (G/P)    | Good |  |  |
|                                         |                       |       |      |                             |      |  |  |