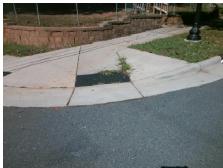

| Total Cost: | \$<br>1850.00 |
|-------------|---------------|

| Field Measurements/Component Compliance |                       |       |      |                             |      |  |  |
|-----------------------------------------|-----------------------|-------|------|-----------------------------|------|--|--|
| Comp                                    | liance Description    | Data  | Comp | liance Description          | Data |  |  |
| N/A                                     | Ramp Length (in)      | 85.0  | No   | Ramp Slope (%)              | 9.1  |  |  |
| Yes                                     | Ramp Width (in)       | 48.0  | No   | Ramp XSlope (%)             | 7.2  |  |  |
| N/A                                     | Flare Type LT         | N/A   | N/A  | Flare Type RT               | N/A  |  |  |
| N/A                                     | Flare Slope LT (%)    | N/A   | N/A  | Flare Slope RT (%)          | N/A  |  |  |
| N/A                                     | Flare Traversable LT? | N/A   | N/A  | Flare Traversable RT?       | N/A  |  |  |
| N/A                                     | Landing Length (in)   | N/A   | N/A  | DWS Provided?               | N/A  |  |  |
| N/A                                     | Landing Width (in)    | N/A   | N/A  | DWS Contrast?               | N/A  |  |  |
| N/A                                     | Landing Slope (%)     | N/A   | N/A  | DWS Length (in)             | N/A  |  |  |
| N/A                                     | Landing X Slope (%)   | N/A   | N/A  | DWS Full Width?             | N/A  |  |  |
| N/A                                     | Landing Curb? (Y/N)   | N/A   | N/A  | DWS Offset (in)             | N/A  |  |  |
| N/A                                     | Shared Landing?       | N/A   |      |                             |      |  |  |
| N/A                                     | Gutter Ponding?       | N/A   | N/A  | Gutter Slope (%)            | N/A  |  |  |
| N/A                                     | Gutter Lip Ht (in)    | 0.5   | N/A  | Gutter X Slope (%)          | N/A  |  |  |
| N/A                                     | Painted X Walk1?      | No    | N/A  | Painted X Walk2?            | N/A  |  |  |
|                                         | X Walk 1 Direction    | To SE |      | X Walk 2 Direction          | N/A  |  |  |
| N/A                                     | X Walk 1 Width (in)   | N/A   | N/A  | X Walk 2 Width (in)         | N/A  |  |  |
|                                         | X Walk 1 Slope (%)    | 1.6   |      | X Walk 2 Slope (%)          | N/A  |  |  |
|                                         | X Walk 1 X Slope (%)  | 6.0   |      | X Walk 2 X Slope (%)        | N/A  |  |  |
| N/A                                     | Ramp inside XWalk1?   | N/A   | N/A  | Ramp inside XWalk2?         | N/A  |  |  |
|                                         | Road Slope (%)        | N/A   | N/A  | Clear Space?                | N/A  |  |  |
|                                         | Road X Slope (%)      | N/A   | N/A  | Clear Space to XWalk (in)   | N/A  |  |  |
| N/A                                     | Any Obstructions?     | N/A   | N/A  | Storm Grate/Utility Hazard? | N/A  |  |  |
|                                         | Obstruction Type      |       |      | Storm Grate/Utility Type    |      |  |  |
|                                         |                       | N/A   |      |                             | N/A  |  |  |
|                                         |                       |       | Yes  | Surface Condition? (G/P)    | Good |  |  |
|                                         |                       |       |      |                             |      |  |  |