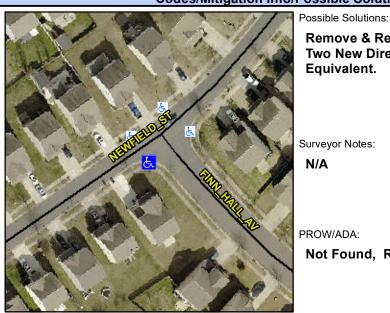

## **Access Compliance Report Public Rights-of-Way** (Curb Ramps)

Data

5.7

Intersection ID: 44484 Main Street: FINN HALL AV **Cross Street: NEWFIELD ST** Location: SW **Overall Compliance: No Severity Score:** ADA ID: 794B4E302BA5 Ramp Type: PerpDiag Initial Pass/Fail: Fail 8.75

**Codes/Mitigation Info/Possible Solution** 

Field Measurements/Component Compliance

Yes

Compliance Description

Ramp Slope (%)

Data

49.0

Street 1 Name Stop Condition-Street 2 Street 2 Name Stop Condition-Street 1 **FINN HALL AV** StopSign **NEWFIELD ST** None Remove & Replace Curb Ramp With Two New Directional Ramps or Equivalent.

Surveyor Notes:

N/A

PROW/ADA:

Not Found, R304.5.1

Total Cost:

Compliance Description

Ramp Length (in)

N/A