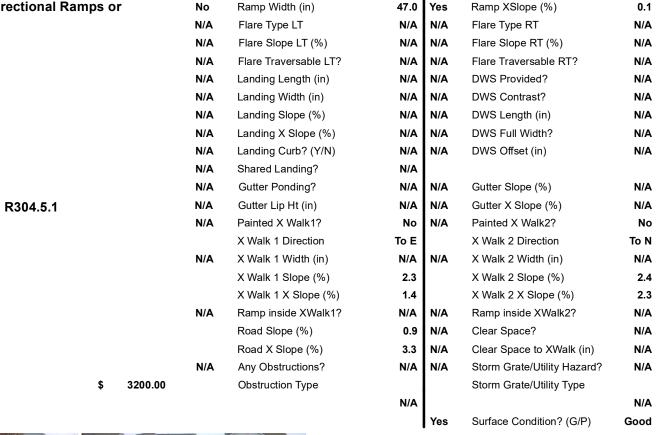

**Codes/Mitigation Info/Possible Solution** 

Field Measurements/Component Compliance

Yes

Compliance Description

Ramp Slope (%)

Data

49.0

Street 1 Name Stop Condition-Street 2 Street 2 Name Stop Condition-Street 1 **FINN HALL AV** StopSign **NEWFIELD ST** None Remove & Replace Curb Ramp With Two New Directional Ramps or Equivalent.

Surveyor Notes:

N/A

PROW/ADA:

Not Found, R304.5.1

Total Cost:

Compliance Description

Ramp Length (in)

N/A