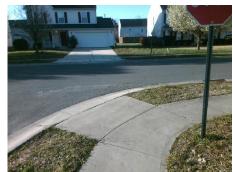

Surveyor Notes:
N/A

PROW/ADA:
R305

Total Cost: \$ 235.00

| Compliance Description Da |                                       | Data   | Comp | liance Description          | Data   |
|---------------------------|---------------------------------------|--------|------|-----------------------------|--------|
| N/A                       | Ramp Length (in)                      | 95.0   | Yes  | BlendTrans Slope (%)        | 2.4    |
| Yes                       | Ramp Width (in)                       | 48.0   | Yes  | BlendTrans XSlope (%)       | 0.6    |
| N/A                       | Flare Type LT                         | Sloped | N/A  | Flare Type RT               | Sloped |
| N/A                       | Flare Slope LT (%)                    | N/A    | N/A  | Flare Slope RT (%)          | N/A    |
| N/A                       | Flare Traversable LT?                 | No     | N/A  | Flare Traversable RT?       | No     |
| N/A                       | Landing Length (in)                   | N/A    | No   | DWS Provided?               | No     |
| N/A                       | Landing Width (in)                    | N/A    | N/A  | DWS Contrast?               | No     |
| N/A                       | Landing Slope (%)                     | N/A    | N/A  | DWS Length (in)             | N/A    |
| N/A                       | Landing X Slope (%)                   | N/A    | N/A  | DWS Full Width?             | No     |
| N/A                       | Landing Curb? (Y/N)                   | No     | N/A  | DWS Offset (in)             | N/A    |
| N/A                       | Shared Landing?                       | No     |      |                             |        |
| Yes                       | Gutter Ponding?                       | No     | Yes  | Gutter Slope (%)            | 2.8    |
| Yes                       | Gutter Lip Ht (in)                    | 0.0    | Yes  | Gutter X Slope (%)          | 1.0    |
| N/A                       | Painted X Walk1?                      | No     | N/A  | Painted X Walk2?            | No     |
|                           | X Walk 1 Direction                    | To S   |      | X Walk 2 Direction          | То Е   |
|                           | X Walk 1 Width (in)                   | N/A    |      | X Walk 2 Width (in)         | N/A    |
|                           | X Walk 1 Slope (%)                    | 2.1    |      | X Walk 2 Slope (%)          | 1.6    |
|                           | X Walk 1 X Slope (%)                  | 0.6    |      | X Walk 2 X Slope (%)        | 0.9    |
| N/A                       | Ramp inside XWalk1?                   | N/A    | N/A  | Ramp inside XWalk2?         | N/A    |
|                           | Road Slope (%)                        | 0.2    |      | Clear Space?                | Yes    |
|                           | Road X Slope (%)                      | 1.0    | N/A  | Clear Space to XWalk (in)   | N/A    |
| Yes                       | Any Obstructions?                     | No     | Yes  | Storm Grate/Utility Hazard? | No     |
|                           | Obstruction Type                      |        |      | Storm Grate/Utility Type    |        |
|                           |                                       | N/A    |      |                             | N/A    |
|                           |                                       |        | Yes  | Surface Condition? (G/P)    | Good   |
|                           | / / / / / / / / / / / / / / / / / / / |        | Yes  | Curb Slope (%)              | 3.4    |