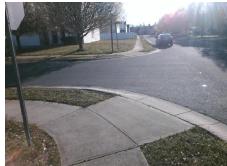

Surveyor Notes:
N/A

PROW/ADA:
R305

Total Cost: \$ 235.00

| Compliance Description Da |                                       | Data   | Comp | liance Description          | Data   |
|---------------------------|---------------------------------------|--------|------|-----------------------------|--------|
| N/A                       | Ramp Length (in)                      | 95.0   | Yes  | BlendTrans Slope (%)        | 2.4    |
| Yes                       | Ramp Width (in)                       | 48.0   | Yes  | BlendTrans XSlope (%)       | 0.6    |
| N/A                       | Flare Type LT                         | Sloped | N/A  | Flare Type RT               | Sloped |
| N/A                       | Flare Slope LT (%)                    | N/A    | N/A  | Flare Slope RT (%)          | N/A    |
| N/A                       | Flare Traversable LT?                 | No     | N/A  | Flare Traversable RT?       | No     |
| N/A                       | Landing Length (in)                   | N/A    | No   | DWS Provided?               | No     |
| N/A                       | Landing Width (in)                    | N/A    | N/A  | DWS Contrast?               | No     |
| N/A                       | Landing Slope (%)                     | N/A    | N/A  | DWS Length (in)             | N/A    |
| N/A                       | Landing X Slope (%)                   | N/A    | N/A  | DWS Full Width?             | No     |
| N/A                       | Landing Curb? (Y/N)                   | No     | N/A  | DWS Offset (in)             | N/A    |
| N/A                       | Shared Landing?                       | No     |      |                             |        |
| Yes                       | Gutter Ponding?                       | No     | Yes  | Gutter Slope (%)            | 2.8    |
| Yes                       | Gutter Lip Ht (in)                    | 0.0    | Yes  | Gutter X Slope (%)          | 1.0    |
| N/A                       | Painted X Walk1?                      | No     | N/A  | Painted X Walk2?            | No     |
|                           | X Walk 1 Direction                    | To S   |      | X Walk 2 Direction          | То Е   |
|                           | X Walk 1 Width (in)                   | N/A    |      | X Walk 2 Width (in)         | N/A    |
|                           | X Walk 1 Slope (%)                    | 2.1    |      | X Walk 2 Slope (%)          | 1.6    |
|                           | X Walk 1 X Slope (%)                  | 0.6    |      | X Walk 2 X Slope (%)        | 0.9    |
| N/A                       | Ramp inside XWalk1?                   | N/A    | N/A  | Ramp inside XWalk2?         | N/A    |
|                           | Road Slope (%)                        | 0.2    |      | Clear Space?                | Yes    |
|                           | Road X Slope (%)                      | 1.0    | N/A  | Clear Space to XWalk (in)   | N/A    |
| Yes                       | Any Obstructions?                     | No     | Yes  | Storm Grate/Utility Hazard? | No     |
|                           | Obstruction Type                      |        |      | Storm Grate/Utility Type    |        |
|                           |                                       | N/A    |      |                             | N/A    |
|                           |                                       |        | Yes  | Surface Condition? (G/P)    | Good   |
|                           | / / / / / / / / / / / / / / / / / / / |        | Yes  | Curb Slope (%)              | 3.4    |