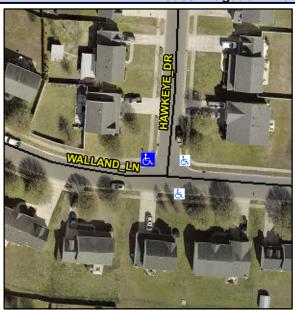

## Access Compliance Report Public Rights-of-Way (Curb Ramps)

Intersection ID: 30453 Main Street: HAWKEYE\_DR Cross Street: WALLAND\_LN Location: NW
ADA ID: 79540DB4F3D0 Ramp Type: BlendTrans2 Initial Pass/Fail: Pass Overall Compliance: No Severity Score: 10

## Field Measurements/Component Compliance

Street 1 Name
Stop Condition-Street 1
Street 2 Name
Stop Condition-Street 2

WALLAND LN None HAWKEYE DR StopSign Possible Solutions:
Install Detectable Warning System.