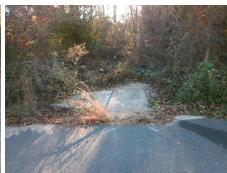

Intersection ID: 46765 Main Street: FRIENDSHIP VILLAGE PL **Cross Street: MISSIONARY AV** Location: SE **Overall Compliance: No Severity Score:** 22.5 ADA ID: 7956962A1976 Ramp Type: PerpDiag Initial Pass/Fail: Fail

37.5

Ramp Length (in)

Ramp Width (in)

FRIENDSHIP VILLAGE PL Street 1 Name Stop Condition-Street 2 None **MISSIONARY AV** Street 2 Name Stop Condition-Street 1 None Possible Solutions: Compliance Description N/A Remove & Replace Curb Ramp With Two New Directional Ramps or No Equivalent. Surveyor Notes: N/A PROW/ADA: Not Found, R304.5.1, R304.2.2