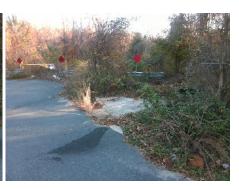

Intersection ID: 46765 Main Street: FRIENDSHIP VILLAGE PL **Cross Street: MISSIONARY AV** Location: SE **Overall Compliance: No Severity Score:** 22.5 ADA ID: 7956962A1976 Ramp Type: PerpDiag Initial Pass/Fail: Fail

37.5

Ramp Length (in)

Ramp Width (in)

FRIENDSHIP VILLAGE PL Street 1 Name Stop Condition-Street 2 None **MISSIONARY AV** Street 2 Name Stop Condition-Street 1 None Possible Solutions: Compliance Description N/A Remove & Replace Curb Ramp With Two New Directional Ramps or No Equivalent. Surveyor Notes: N/A PROW/ADA: Not Found, R304.5.1, R304.2.2