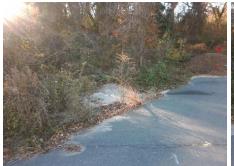

Intersection ID: 46765 Main Street: FRIENDSHIP VILLAGE PL **Cross Street: MISSIONARY AV** Location: SE **Overall Compliance: No Severity Score:** 22.5 ADA ID: 7956962A1976 Ramp Type: PerpDiag Initial Pass/Fail: Fail

37.5

Ramp Length (in)

Ramp Width (in)

FRIENDSHIP VILLAGE PL Street 1 Name Stop Condition-Street 2 None **MISSIONARY AV** Street 2 Name Stop Condition-Street 1 None Possible Solutions: Compliance Description N/A Remove & Replace Curb Ramp With Two New Directional Ramps or No Equivalent. Surveyor Notes: N/A PROW/ADA: Not Found, R304.5.1, R304.2.2