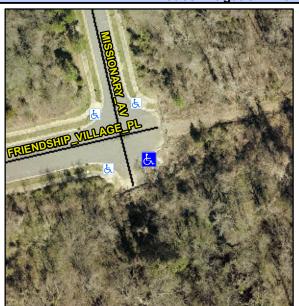

Intersection ID: 46765 Main Street: FRIENDSHIP VILLAGE PL **Cross Street: MISSIONARY AV** Location: SE **Overall Compliance: No Severity Score:** 22.5 ADA ID: 7956962A1976 Ramp Type: PerpDiag Initial Pass/Fail: Fail