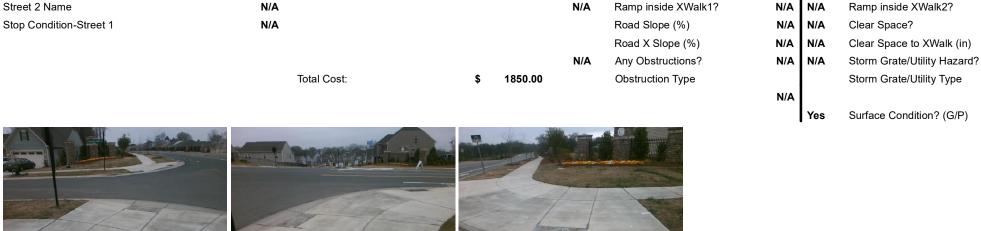

## **Access Compliance Report Public Rights-of-Way** (Curb Ramps)

Data

5.1

0.0

N/A

Good

**Cross Street: CANTERBURY CASTLE DR** Intersection ID: 53743 Main Street: SMITH RD Location: NE **Severity Score: ADA ID: 795FB82FE11C** Ramp Type: Perp Initial Pass/Fail: Fail **Overall Compliance: No** 8.75

## Field Measurements/Component Compliance

Yes

Yes

N/A

Compliance Description

Ramp Slope (%)

Flare Type RT

Ramp XSlope (%)

Flare Slope RT (%)

**DWS Provided?** 

**DWS Contrast?** 

DWS Length (in)

DWS Full Width?

DWS Offset (in)

Gutter Slope (%)

Gutter X Slope (%)

Painted X Walk2?

X Walk 2 Direction

X Walk 2 Width (in)

X Walk 2 Slope (%)

X Walk 2 X Slope (%)

Flare Traversable RT?

Data

98.0

46.5

N/A

No

N/A

2.8

2.8

To SW

X Walk 1 X Slope (%)

Flare Traversable LT?

**CANTERBURY CASTLE DR** Street 1 Name Stop Condition-Street 2 StopSign N/A Street 2 Name

| וע            | Fossible Solution             |        |        | i lelu ivie    |
|---------------|-------------------------------|--------|--------|----------------|
| 1             | Possible Solutions:           | Compli | ance   | Description    |
|               | Remove & Replace Entire Ramp. | N/A    | Ramp   | Length (in)    |
|               | •                             | No     | Ramp   | Width (in)     |
| 1             |                               | N/A    | Flare  | Type LT        |
|               |                               | N/A    | Flare  | Slope LT (%)   |
| 1             |                               | N/A    | Flare  | Traversable LT |
| 7             |                               | N/A    | Landir | ng Length (in) |
| E<br>In       | Surveyor Notes:               | N/A    | Landir | ng Width (in)  |
| The second    | N/A                           | N/A    | Landir | ng Slope (%)   |
| 5             |                               | N/A    | Landir | ng X Slope (%  |
|               |                               | N/A    | Landir | ng Curb? (Y/N  |
| 100           |                               | N/A    | Share  | d Landing?     |
| Į             | PROW/ADA:                     | N/A    | Gutte  | Ponding?       |
| Ì             | R304.5.1                      | N/A    | Gutter | Lip Ht (in)    |
| 9             |                               | N/A    | Painte | ed X Walk1?    |
| V             |                               |        | X Wal  | k 1 Direction  |
| Total Section |                               | N/A    | X Wal  | k 1 Width (in) |
|               |                               |        | X Wal  | k 1 Slope (%)  |
|               |                               |        | X Wal  | k 1 X Slope (% |
|               |                               | N/A    | Ramp   | inside XWalk1  |