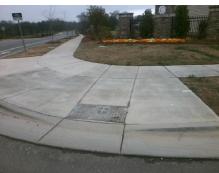

Flare Traversable LT?

**CANTERBURY CASTLE DR** Street 1 Name Stop Condition-Street 2 StopSign N/A Street 2 Name

| וע            | Fossible Solution             |        |        | i lelu ivie    |
|---------------|-------------------------------|--------|--------|----------------|
| 1             | Possible Solutions:           | Compli | ance   | Description    |
|               | Remove & Replace Entire Ramp. | N/A    | Ramp   | Length (in)    |
|               | •                             | No     | Ramp   | Width (in)     |
| 1             |                               | N/A    | Flare  | Type LT        |
|               |                               | N/A    | Flare  | Slope LT (%)   |
| 1             |                               | N/A    | Flare  | Traversable LT |
| 7             |                               | N/A    | Landir | ng Length (in) |
| E<br>In       | Surveyor Notes:               | N/A    | Landir | ng Width (in)  |
| The second    | N/A                           | N/A    | Landir | ng Slope (%)   |
| 5             |                               | N/A    | Landir | ng X Slope (%  |
|               |                               | N/A    | Landir | ng Curb? (Y/N  |
| 100           |                               | N/A    | Share  | d Landing?     |
| Į             | PROW/ADA:                     | N/A    | Gutte  | Ponding?       |
| Ì             | R304.5.1                      | N/A    | Gutter | Lip Ht (in)    |
| 9             |                               | N/A    | Painte | ed X Walk1?    |
| V             |                               |        | X Wal  | k 1 Direction  |
| Total Section |                               | N/A    | X Wal  | k 1 Width (in) |
|               |                               |        | X Wal  | k 1 Slope (%)  |
|               |                               |        | X Wal  | k 1 X Slope (% |
|               |                               | N/A    | Ramp   | inside XWalk1  |