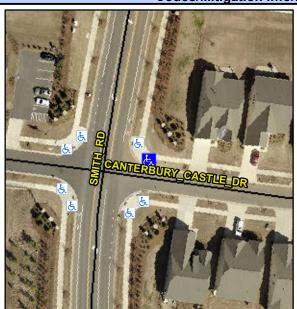

## **Access Compliance Report Public Rights-of-Way** (Curb Ramps)

Data

5.1

0.0

N/A

Good

**Cross Street: CANTERBURY CASTLE DR** Intersection ID: 53743 Main Street: SMITH RD Location: NE **Severity Score: ADA ID: 795FB82FE11C** Ramp Type: Perp Initial Pass/Fail: Fail **Overall Compliance: No** 8.75

Flare Traversable LT?

**CANTERBURY CASTLE DR** Street 1 Name Stop Condition-Street 2 StopSign N/A Street 2 Name

| וע            | Fossible Solution             |        |        | i lelu ivie    |
|---------------|-------------------------------|--------|--------|----------------|
| 1             | Possible Solutions:           | Compli | ance   | Description    |
|               | Remove & Replace Entire Ramp. | N/A    | Ramp   | Length (in)    |
|               | •                             | No     | Ramp   | Width (in)     |
| 1             |                               | N/A    | Flare  | Type LT        |
|               |                               | N/A    | Flare  | Slope LT (%)   |
| 1             |                               | N/A    | Flare  | Traversable LT |
| 7             |                               | N/A    | Landir | ng Length (in) |
| E<br>In       | Surveyor Notes:               | N/A    | Landir | ng Width (in)  |
| The second    | N/A                           | N/A    | Landir | ng Slope (%)   |
| 5             |                               | N/A    | Landir | ng X Slope (%  |
|               |                               | N/A    | Landir | ng Curb? (Y/N  |
| 100           |                               | N/A    | Share  | d Landing?     |
| Į             | PROW/ADA:                     | N/A    | Gutte  | Ponding?       |
| Ì             | R304.5.1                      | N/A    | Gutter | Lip Ht (in)    |
| 9             |                               | N/A    | Painte | ed X Walk1?    |
| V             |                               |        | X Wal  | k 1 Direction  |
| Total Section |                               | N/A    | X Wal  | k 1 Width (in) |
|               |                               |        | X Wal  | k 1 Slope (%)  |
|               |                               |        | X Wal  | k 1 X Slope (% |
|               |                               | N/A    | Ramp   | inside XWalk1  |