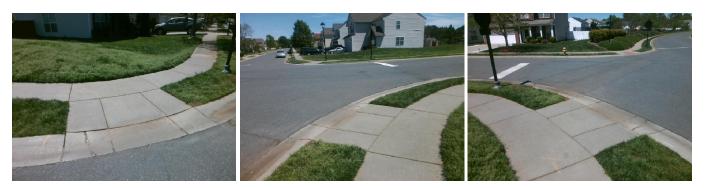

## Access Compliance Report Public Rights-of-Way (Curb Ramps)

| Intersection ID: 43669                  | ntersection ID: 43669 Main Street: CORSICA_FOREST_DR |                                                                               |                | Cross Street: ASHETON_CREEK_DR                     |                                         |                        |      | Location:                   | S          |  |
|-----------------------------------------|------------------------------------------------------|-------------------------------------------------------------------------------|----------------|----------------------------------------------------|-----------------------------------------|------------------------|------|-----------------------------|------------|--|
| ADA ID: 7966BB268591                    | Ramp Type: PerpDiag                                  |                                                                               |                | nitial Pass/Fail: Fail Overall Compliance: No      |                                         |                        |      | o Severity Score:           | 10         |  |
| Codes/Mitigation Info/Possible Solution |                                                      |                                                                               |                |                                                    | Field Measurements/Component Compliance |                        |      |                             |            |  |
|                                         |                                                      | Possible Solutions:                                                           |                | Compliance Description Data Compliance Description |                                         |                        |      |                             | Data       |  |
|                                         |                                                      | Remove & Replace Curb Ramp Wit<br>Two New Directional Ramps or<br>Equivalent. | With           | N/A                                                | Ramp Length (in)                        | 48.0                   | Yes  | Ramp Slope (%)              | 6.3        |  |
|                                         |                                                      |                                                                               | <b>vv</b> itii | No                                                 | Ramp Width (in)                         | 41.0                   | No   | Ramp XSlope (%)             | 2.5        |  |
|                                         |                                                      |                                                                               |                | N/A                                                | Flare Type LT                           | N/A                    | N/A  | Flare Type RT               | N/A        |  |
|                                         |                                                      |                                                                               |                | N/A                                                | Flare Slope LT (%)                      | N/A                    |      | Flare Slope RT (%)          | N/A        |  |
|                                         | SI I N                                               |                                                                               |                | N/A                                                | Flare Traversable LT?                   | N/A                    |      | Flare Traversable RT?       | N/A        |  |
| the second second                       | the the second second                                |                                                                               |                | N/A                                                | Landing Length (in)                     | N/A                    |      | DWS Provided?               | N/A        |  |
| 53                                      | ALE ALE                                              | Surveyor Notes:                                                               |                | N/A                                                | Landing Width (in)                      | N/A                    | N/A  | DWS Contrast?               | N/A        |  |
|                                         |                                                      | N/A                                                                           |                | N/A                                                | Landing Slope (%)                       | N/A                    | N/A  | DWS Length (in)             | N/A        |  |
| Sil and sil                             | - Les                                                | N/A                                                                           |                | N/A                                                | Landing X Slope (%)                     | N/A                    | N/A  | DWS Full Width?             | N/A        |  |
| PROW/ADA:                               |                                                      |                                                                               |                | N/A                                                | Landing Curb? (Y/N)                     | N/A                    | N/A  | DWS Offset (in)             | N/A        |  |
|                                         |                                                      |                                                                               |                | N/A                                                | Shared Landing?                         | N/A                    |      | 2                           |            |  |
|                                         |                                                      |                                                                               |                | N/A                                                | Gutter Ponding?                         | N/A                    | N/A  | Gutter Slope (%)            | N/A        |  |
|                                         |                                                      |                                                                               |                | N/A                                                | Gutter Lip Ht (in)                      | N/A                    | N/A  | Gutter X Slope (%)          | N/A        |  |
| R304.5.1, R304.5.3                      |                                                      |                                                                               |                | N/A                                                | Painted X Walk1?                        | No                     | N/A  | Painted X Walk2?            | No         |  |
|                                         |                                                      |                                                                               |                | N/A                                                | X Walk 1 Direction                      | To NE                  | 11/2 | X Walk 2 Direction          | To NW      |  |
|                                         |                                                      |                                                                               |                | N/A                                                | X Walk 1 Width (in)                     | N/A                    | N/A  | X Walk 2 Width (in)         | N/A        |  |
| Street 1 Name CORSICA FOREST DR         |                                                      |                                                                               |                | 11/4                                               | X Walk 1 Slope (%)                      | 3.9                    | 11/2 | X Walk 2 Slope (%)          | 0.3        |  |
| Stop Condition-Street 2                 | StopSign                                             |                                                                               |                |                                                    | X Walk 1 X Slope (%)                    | 3. <del>3</del><br>1.7 |      | X Walk 2 X Slope (%)        | 0.3<br>2.3 |  |
| Street 2 Name                           | ASHETON CREEK DR                                     |                                                                               |                | N/A                                                | Ramp inside XWalk1?                     | N/A                    | N/A  | Ramp inside XWalk2?         | 2.3<br>N/A |  |
| Stop Condition-Street 1                 | StopSign                                             |                                                                               |                | 10/4                                               | Road Slope (%)                          | 0.4                    | N/A  | Clear Space?                | N/A        |  |
|                                         | Stopolyn                                             |                                                                               |                |                                                    | Road X Slope (%)                        | 0.4<br>3.9             | N/A  | Clear Space to XWalk (in)   | N/A<br>N/A |  |
|                                         |                                                      |                                                                               |                | N/A                                                | Any Obstructions?                       | 3.9<br>N/A             | N/A  | Storm Grate/Utility Hazard? | N/A<br>N/A |  |
|                                         |                                                      | Total Cost: \$                                                                | 3200.00        | 11/5                                               | Obstruction Type                        | 17/A                   |      | Storm Grate/Utility Type    | 17/74      |  |
|                                         |                                                      |                                                                               | 5200.00        |                                                    | Obstruction Type                        | N/A                    |      | Storm Grate/Otimity Type    | N/A        |  |
|                                         |                                                      |                                                                               |                |                                                    |                                         | N/A                    |      |                             | N/A        |  |