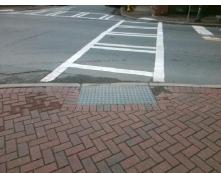

## Field Measurements/Component Compliance

N DAVIDSON ST Street 1 Name Stop Condition-Street 1 StopSign Street 2 Name N/A Stop Condition-Street 2 N/A Remove & Replace Curb Ramp With Two New Directional Ramps or **Equivalent. Grind Gutter Lip.** 

Surveyor Notes:

N/A

PROW/ADA:

R304.2.3, R302.7.2

Total Cost: 3400.00

| Compliance Description |                       | Data   | Compliance Description |                             | Data   |
|------------------------|-----------------------|--------|------------------------|-----------------------------|--------|
| N/A                    | Ramp Length (in)      | 76.0   | Yes                    | BlendTrans Slope (%)        | 4.5    |
| Yes                    | Ramp Width (in)       | 48.0   | Yes                    | BlendTrans XSlope (%)       | 0.7    |
| N/A                    | Flare Type LT         | Sloped | N/A                    | Flare Type RT               | Sloped |
| No                     | Flare Slope LT (%)    | N/A    | No                     | Flare Slope RT (%)          | N/A    |
| N/A                    | Flare Traversable LT? | Yes    | N/A                    | Flare Traversable RT?       | Yes    |
| N/A                    | Landing Length (in)   | N/A    | Yes                    | DWS Provided?               | Yes    |
| N/A                    | Landing Width (in)    | N/A    | Yes                    | DWS Contrast?               | Yes    |
| N/A                    | Landing Slope (%)     | N/A    | Yes                    | DWS Length (in)             | 24.0   |
| N/A                    | Landing X Slope (%)   | N/A    | Yes                    | DWS Full Width?             | Yes    |
| N/A                    | Landing Curb? (Y/N)   | No     | Yes                    | DWS Offset (in)             | 0.0    |
| N/A                    | Shared Landing?       | No     |                        |                             |        |
| Yes                    | Gutter Ponding?       | No     | Yes                    | Gutter Slope (%)            | 1.7    |
| No                     | Gutter Lip Ht (in)    | 0.3    | Yes                    | Gutter X Slope (%)          | 1.1    |
| N/A                    | Painted X Walk1?      | Yes    | N/A                    | Painted X Walk2?            | N/A    |
|                        | X Walk 1 Direction    | To SE  |                        | X Walk 2 Direction          | N/A    |
|                        | X Walk 1 Width (in)   | 74.0   |                        | X Walk 2 Width (in)         | N/A    |
|                        | X Walk 1 Slope (%)    | 2.0    |                        | X Walk 2 Slope (%)          | N/A    |
|                        | X Walk 1 X Slope (%)  | 1.9    |                        | X Walk 2 X Slope (%)        | N/A    |
| Yes                    | Ramp inside XWalk1?   | Yes    | N/A                    | Ramp inside XWalk2?         | N/A    |
|                        | Road Slope (%)        | 1.9    |                        | Clear Space?                | Yes    |
|                        | Road X Slope (%)      | 2.0    | N/A                    | Clear Space to XWalk (in)   | N/A    |
| Yes                    | Any Obstructions?     | No     | Yes                    | Storm Grate/Utility Hazard? | No     |
|                        | Obstruction Type      |        |                        | Storm Grate/Utility Type    |        |
|                        |                       | N/A    |                        |                             | N/A    |
|                        |                       |        | Yes                    | Surface Condition? (G/P)    | Good   |
|                        |                       |        | Yes                    | Curb Slope (%)              | 0.5    |