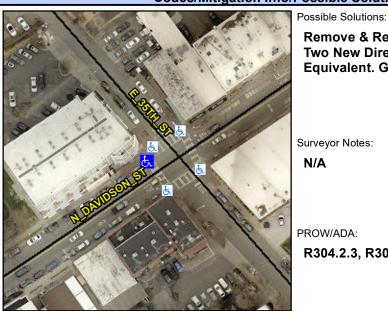

## **Access Compliance Report Public Rights-of-Way** (Curb Ramps)

Intersection ID: 10077 Main Street: E 35TH ST **Cross Street: N DAVIDSON ST** Location: SW ADA ID: 7968CD0CFC2C Ramp Type: BlendTrans2 Initial Pass/Fail: Pass **Overall Compliance: No Severity Score:** 7.5

**Codes/Mitigation Info/Possible Solution** 

## Field Measurements/Component Compliance

N DAVIDSON ST Street 1 Name Stop Condition-Street 1 StopSign Street 2 Name N/A Stop Condition-Street 2 N/A Remove & Replace Curb Ramp With Two New Directional Ramps or **Equivalent. Grind Gutter Lip.** 

Surveyor Notes:

N/A

PROW/ADA:

R304.2.3, R302.7.2

Total Cost: 3400.00

| Compliance Description |                       | Data   | Compliance Description |                             | Data   |
|------------------------|-----------------------|--------|------------------------|-----------------------------|--------|
| N/A                    | Ramp Length (in)      | 76.0   | Yes                    | BlendTrans Slope (%)        | 4.5    |
| Yes                    | Ramp Width (in)       | 48.0   | Yes                    | BlendTrans XSlope (%)       | 0.7    |
| N/A                    | Flare Type LT         | Sloped | N/A                    | Flare Type RT               | Sloped |
| No                     | Flare Slope LT (%)    | N/A    | No                     | Flare Slope RT (%)          | N/A    |
| N/A                    | Flare Traversable LT? | Yes    | N/A                    | Flare Traversable RT?       | Yes    |
| N/A                    | Landing Length (in)   | N/A    | Yes                    | DWS Provided?               | Yes    |
| N/A                    | Landing Width (in)    | N/A    | Yes                    | DWS Contrast?               | Yes    |
| N/A                    | Landing Slope (%)     | N/A    | Yes                    | DWS Length (in)             | 24.0   |
| N/A                    | Landing X Slope (%)   | N/A    | Yes                    | DWS Full Width?             | Yes    |
| N/A                    | Landing Curb? (Y/N)   | No     | Yes                    | DWS Offset (in)             | 0.0    |
| N/A                    | Shared Landing?       | No     |                        |                             |        |
| Yes                    | Gutter Ponding?       | No     | Yes                    | Gutter Slope (%)            | 1.7    |
| No                     | Gutter Lip Ht (in)    | 0.3    | Yes                    | Gutter X Slope (%)          | 1.1    |
| N/A                    | Painted X Walk1?      | Yes    | N/A                    | Painted X Walk2?            | N/A    |
|                        | X Walk 1 Direction    | To SE  |                        | X Walk 2 Direction          | N/A    |
|                        | X Walk 1 Width (in)   | 74.0   |                        | X Walk 2 Width (in)         | N/A    |
|                        | X Walk 1 Slope (%)    | 2.0    |                        | X Walk 2 Slope (%)          | N/A    |
|                        | X Walk 1 X Slope (%)  | 1.9    |                        | X Walk 2 X Slope (%)        | N/A    |
| Yes                    | Ramp inside XWalk1?   | Yes    | N/A                    | Ramp inside XWalk2?         | N/A    |
|                        | Road Slope (%)        | 1.9    |                        | Clear Space?                | Yes    |
|                        | Road X Slope (%)      | 2.0    | N/A                    | Clear Space to XWalk (in)   | N/A    |
| Yes                    | Any Obstructions?     | No     | Yes                    | Storm Grate/Utility Hazard? | No     |
|                        | Obstruction Type      |        |                        | Storm Grate/Utility Type    |        |
|                        |                       | N/A    |                        |                             | N/A    |
|                        |                       |        | Yes                    | Surface Condition? (G/P)    | Good   |
|                        |                       |        | Yes                    | Curb Slope (%)              | 0.5    |