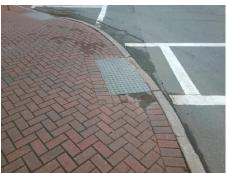

## Field Measurements/Component Compliance

N DAVIDSON ST Street 1 Name Stop Condition-Street 1 StopSign Street 2 Name N/A Stop Condition-Street 2 N/A Remove & Replace Curb Ramp With Two New Directional Ramps or **Equivalent. Grind Gutter Lip.** 

Surveyor Notes:

N/A

PROW/ADA:

R304.2.3, R302.7.2

Total Cost: 3400.00

| Compliance Description |                       | Data   | Compliance Description |                             | Data   |
|------------------------|-----------------------|--------|------------------------|-----------------------------|--------|
| N/A                    | Ramp Length (in)      | 76.0   | Yes                    | BlendTrans Slope (%)        | 4.5    |
| Yes                    | Ramp Width (in)       | 48.0   | Yes                    | BlendTrans XSlope (%)       | 0.7    |
| N/A                    | Flare Type LT         | Sloped | N/A                    | Flare Type RT               | Sloped |
| No                     | Flare Slope LT (%)    | N/A    | No                     | Flare Slope RT (%)          | N/A    |
| N/A                    | Flare Traversable LT? | Yes    | N/A                    | Flare Traversable RT?       | Yes    |
| N/A                    | Landing Length (in)   | N/A    | Yes                    | DWS Provided?               | Yes    |
| N/A                    | Landing Width (in)    | N/A    | Yes                    | DWS Contrast?               | Yes    |
| N/A                    | Landing Slope (%)     | N/A    | Yes                    | DWS Length (in)             | 24.0   |
| N/A                    | Landing X Slope (%)   | N/A    | Yes                    | DWS Full Width?             | Yes    |
| N/A                    | Landing Curb? (Y/N)   | No     | Yes                    | DWS Offset (in)             | 0.0    |
| N/A                    | Shared Landing?       | No     |                        |                             |        |
| Yes                    | Gutter Ponding?       | No     | Yes                    | Gutter Slope (%)            | 1.7    |
| No                     | Gutter Lip Ht (in)    | 0.3    | Yes                    | Gutter X Slope (%)          | 1.1    |
| N/A                    | Painted X Walk1?      | Yes    | N/A                    | Painted X Walk2?            | N/A    |
|                        | X Walk 1 Direction    | To SE  |                        | X Walk 2 Direction          | N/A    |
|                        | X Walk 1 Width (in)   | 74.0   |                        | X Walk 2 Width (in)         | N/A    |
|                        | X Walk 1 Slope (%)    | 2.0    |                        | X Walk 2 Slope (%)          | N/A    |
|                        | X Walk 1 X Slope (%)  | 1.9    |                        | X Walk 2 X Slope (%)        | N/A    |
| Yes                    | Ramp inside XWalk1?   | Yes    | N/A                    | Ramp inside XWalk2?         | N/A    |
|                        | Road Slope (%)        | 1.9    |                        | Clear Space?                | Yes    |
|                        | Road X Slope (%)      | 2.0    | N/A                    | Clear Space to XWalk (in)   | N/A    |
| Yes                    | Any Obstructions?     | No     | Yes                    | Storm Grate/Utility Hazard? | No     |
|                        | Obstruction Type      |        |                        | Storm Grate/Utility Type    |        |
|                        |                       | N/A    |                        |                             | N/A    |
|                        |                       |        | Yes                    | Surface Condition? (G/P)    | Good   |
|                        |                       |        | Yes                    | Curb Slope (%)              | 0.5    |