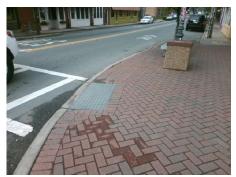

## Field Measurements/Component Compliance

N DAVIDSON ST Street 1 Name Stop Condition-Street 1 StopSign Street 2 Name N/A Stop Condition-Street 2 N/A Remove & Replace Curb Ramp With Two New Directional Ramps or **Equivalent. Grind Gutter Lip.** 

Surveyor Notes:

N/A

PROW/ADA:

R304.2.3, R302.7.2

Total Cost: 3400.00

| Compliance Description |                       | Data   | Compliance Description |                             | Data   |
|------------------------|-----------------------|--------|------------------------|-----------------------------|--------|
| N/A                    | Ramp Length (in)      | 76.0   | Yes                    | BlendTrans Slope (%)        | 4.5    |
| Yes                    | Ramp Width (in)       | 48.0   | Yes                    | BlendTrans XSlope (%)       | 0.7    |
| N/A                    | Flare Type LT         | Sloped | N/A                    | Flare Type RT               | Sloped |
| No                     | Flare Slope LT (%)    | N/A    | No                     | Flare Slope RT (%)          | N/A    |
| N/A                    | Flare Traversable LT? | Yes    | N/A                    | Flare Traversable RT?       | Yes    |
| N/A                    | Landing Length (in)   | N/A    | Yes                    | DWS Provided?               | Yes    |
| N/A                    | Landing Width (in)    | N/A    | Yes                    | DWS Contrast?               | Yes    |
| N/A                    | Landing Slope (%)     | N/A    | Yes                    | DWS Length (in)             | 24.0   |
| N/A                    | Landing X Slope (%)   | N/A    | Yes                    | DWS Full Width?             | Yes    |
| N/A                    | Landing Curb? (Y/N)   | No     | Yes                    | DWS Offset (in)             | 0.0    |
| N/A                    | Shared Landing?       | No     |                        |                             |        |
| Yes                    | Gutter Ponding?       | No     | Yes                    | Gutter Slope (%)            | 1.7    |
| No                     | Gutter Lip Ht (in)    | 0.3    | Yes                    | Gutter X Slope (%)          | 1.1    |
| N/A                    | Painted X Walk1?      | Yes    | N/A                    | Painted X Walk2?            | N/A    |
|                        | X Walk 1 Direction    | To SE  |                        | X Walk 2 Direction          | N/A    |
|                        | X Walk 1 Width (in)   | 74.0   |                        | X Walk 2 Width (in)         | N/A    |
|                        | X Walk 1 Slope (%)    | 2.0    |                        | X Walk 2 Slope (%)          | N/A    |
|                        | X Walk 1 X Slope (%)  | 1.9    |                        | X Walk 2 X Slope (%)        | N/A    |
| Yes                    | Ramp inside XWalk1?   | Yes    | N/A                    | Ramp inside XWalk2?         | N/A    |
|                        | Road Slope (%)        | 1.9    |                        | Clear Space?                | Yes    |
|                        | Road X Slope (%)      | 2.0    | N/A                    | Clear Space to XWalk (in)   | N/A    |
| Yes                    | Any Obstructions?     | No     | Yes                    | Storm Grate/Utility Hazard? | No     |
|                        | Obstruction Type      |        |                        | Storm Grate/Utility Type    |        |
|                        |                       | N/A    |                        |                             | N/A    |
|                        |                       |        | Yes                    | Surface Condition? (G/P)    | Good   |
|                        |                       |        | Yes                    | Curb Slope (%)              | 0.5    |