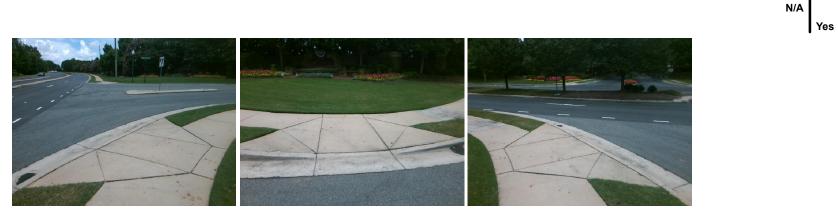

## Access Compliance Report Public Rights-of-Way (Curb Ramps)

| Intersection ID: 32185 Main St                                                                                 | Main Street: CAMELLIA_LN              |                                                | Cross Street: REA RD  |       |                        | Location: E                 |      |
|----------------------------------------------------------------------------------------------------------------|---------------------------------------|------------------------------------------------|-----------------------|-------|------------------------|-----------------------------|------|
|                                                                                                                |                                       |                                                |                       |       |                        |                             |      |
| ADA ID: 796CB56773F0 Ramp Type: Perp                                                                           |                                       | Initial Pass/Fail: Fail Overall Compliance: No |                       |       | Severity Score:        | 12.5                        |      |
| Codes/Mitigation Info/Possible Solution                                                                        |                                       | Field Measurements/Component Compliance        |                       |       |                        |                             |      |
| The second s | Possible Solutions:                   | Compliance Description Data                    |                       |       | Compliance Description |                             | Data |
| 1 Company and                                                                                                  | Remove & Replace Entire Ramp.         | N/A                                            | Ramp Length (in)      | 87.0  | Yes                    | Ramp Slope (%)              | 7.7  |
|                                                                                                                |                                       | Yes                                            | Ramp Width (in)       | 53.0  | No                     | Ramp XSlope (%)             | 5.4  |
| THE DES                                                                                                        |                                       | N/A                                            | Flare Type LT         | N/A   | N/A                    | Flare Type RT               | N/A  |
| TEST Prive                                                                                                     |                                       | N/A                                            | Flare Slope LT (%)    | N/A   | N/A                    | Flare Slope RT (%)          | N/A  |
| 3 1 & anterior                                                                                                 | 5                                     | N/A                                            | Flare Traversable LT? | N/A   | N/A                    | Flare Traversable RT?       | N/A  |
| Gilan (                                                                                                        |                                       | N/A                                            | Landing Length (in)   | N/A   | N/A                    | DWS Provided?               | N/A  |
|                                                                                                                | Surveyor Notes:                       | N/A                                            | Landing Width (in)    | N/A   | N/A                    | DWS Contrast?               | N/A  |
|                                                                                                                | N/A                                   | N/A                                            | Landing Slope (%)     | N/A   | N/A                    | DWS Length (in)             | N/A  |
| ELANDERO                                                                                                       |                                       | N/A                                            | Landing X Slope (%)   | N/A   | N/A                    | DWS Full Width?             | N/A  |
| ALLAL BE                                                                                                       | 2                                     | N/A                                            | Landing Curb? (Y/N)   | N/A   | N/A                    | DWS Offset (in)             | N/A  |
| GAMME                                                                                                          |                                       | N/A                                            | Shared Landing?       | N/A   |                        |                             |      |
|                                                                                                                | PROW/ADA:                             | N/A                                            | Gutter Ponding?       | N/A   | N/A                    | Gutter Slope (%)            | N/A  |
|                                                                                                                | Not Found, R304.5.3                   | N/A                                            | Gutter Lip Ht (in)    | N/A   | N/A                    | Gutter X Slope (%)          | N/A  |
|                                                                                                                | , , , , , , , , , , , , , , , , , , , | N/A                                            | Painted X Walk1?      | No    | N/A                    | Painted X Walk2?            | N/A  |
|                                                                                                                |                                       |                                                | X Walk 1 Direction    | To NW |                        | X Walk 2 Direction          | N/A  |
|                                                                                                                |                                       | N/A                                            | X Walk 1 Width (in)   | N/A   | N/A                    | X Walk 2 Width (in)         | N/A  |
| Street 1 Name REAVENCREST PARK DR                                                                              |                                       |                                                | X Walk 1 Slope (%)    | 2.4   |                        | X Walk 2 Slope (%)          | N/A  |
| Stop Condition-Street 2 StopSign                                                                               |                                       |                                                | X Walk 1 X Slope (%)  | 1.4   |                        | X Walk 2 X Slope (%)        | N/A  |
| Street 2 Name N/A                                                                                              |                                       | N/A                                            | Ramp inside XWalk1?   | N/A   | N/A                    | Ramp inside XWalk2?         | N/A  |
| Stop Condition-Street 1 N/A                                                                                    |                                       |                                                | Road Slope (%)        | N/A   | N/A                    | Clear Space?                | N/A  |
|                                                                                                                |                                       |                                                | Road X Slope (%)      | N/A   | N/A                    | Clear Space to XWalk (in)   | N/A  |
|                                                                                                                |                                       | N/A                                            | Any Obstructions?     | N/A   | N/A                    | Storm Grate/Utility Hazard? | N/A  |
|                                                                                                                | Total Cost: \$ 1                      | 850.00                                         | Obstruction Type      |       |                        | Storm Grate/Utility Type    |      |
|                                                                                                                |                                       |                                                |                       | N/A   |                        |                             | N/A  |