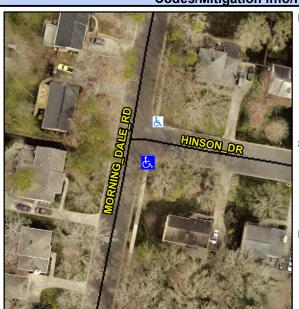

## Access Compliance Report Public Rights-of-Way (Curb Ramps)

Intersection ID: 22245 Main Street: HINSON\_DR Cross Street: MORNING\_DALE\_RD Location: SE

ADA ID: 796E4DF0AA14 Ramp Type: BlendTrans1 Initial Pass/Fail: Fail Overall Compliance: No Severity Score: 25

**Codes/Mitigation Info/Possible Solution** 

Field Measurements/Component Compliance

Street 1 Name

Stop Condition-Street 1

StopSign

Street 2 Name

N/A

Stop Condition-Street 2

N/A

| Possible Solution                                                        |
|--------------------------------------------------------------------------|
| Possible Solutions:                                                      |
| Remove & Replace Curb Ramp With Two New Directional Ramps or Equivalent. |
|                                                                          |
| Surveyor Notes:                                                          |
| N/A                                                                      |
| PROW/ADA:                                                                |
| R304.5.3                                                                 |
|                                                                          |