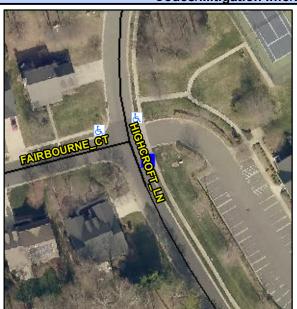

## Access Compliance Report Public Rights-of-Way (Curb Ramps)

Intersection ID: 3221 Main Street: FAIRBOURNE\_CT Cross Street: HIGHCROFT\_LN Location: SE

ADA ID: 796F5C5710EB Ramp Type: Perp Initial Pass/Fail: Fail Overall Compliance: No Severity Score: 12.5