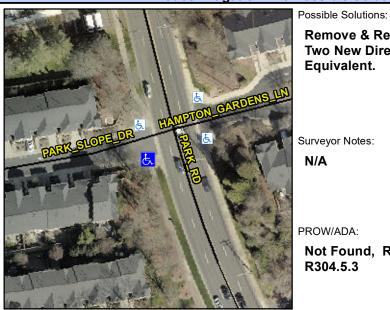

## **Access Compliance Report Public Rights-of-Way** (Curb Ramps)

Intersection ID: 16865 Main Street: PARK RD Cross Street: PARK\_SLOPE\_DR Location: SW ADA ID: 79742F0F6657 Ramp Type: PerpDiag Initial Pass/Fail: Fail **Overall Compliance: No Severity Score:** 22.5

**Codes/Mitigation Info/Possible Solution** 

Field Measurements/Component Compliance

Street 1 Name Stop Condition-Street 2 Street 2 Name Stop Condition-Street 1

Equivalent. Surveyor Notes: N/A

PROW/ADA:

**PARK RD** 

StopSign

PARK SLOPE DR

None

R304.5.3

Remove & Replace Curb Ramp With Two New Directional Ramps or

Not Found, R304.5.1, R304.2.2,

Total Cost: 3200.00

| Compliance Description |                       | Data | Compliance Description |                             | Data |
|------------------------|-----------------------|------|------------------------|-----------------------------|------|
| N/A                    | Ramp Length (in)      | 65.0 | No                     | Ramp Slope (%)              | 9.0  |
| No                     | Ramp Width (in)       | 45.0 | No                     | Ramp XSlope (%)             | 5.0  |
| N/A                    | Flare Type LT         | N/A  | N/A                    | Flare Type RT               | N/A  |
| N/A                    | Flare Slope LT (%)    | N/A  | N/A                    | Flare Slope RT (%)          | N/A  |
| N/A                    | Flare Traversable LT? | N/A  | N/A                    | Flare Traversable RT?       | N/A  |
| N/A                    | Landing Length (in)   | N/A  | N/A                    | DWS Provided?               | N/A  |
| N/A                    | Landing Width (in)    | N/A  | N/A                    | DWS Contrast?               | N/A  |
| N/A                    | Landing Slope (%)     | N/A  | N/A                    | DWS Length (in)             | N/A  |
| N/A                    | Landing X Slope (%)   | N/A  | N/A                    | DWS Full Width?             | N/A  |
| N/A                    | Landing Curb? (Y/N)   | N/A  | N/A                    | DWS Offset (in)             | N/A  |
| N/A                    | Shared Landing?       | N/A  |                        |                             |      |
| N/A                    | Gutter Ponding?       | N/A  | N/A                    | Gutter Slope (%)            | N/A  |
| N/A                    | Gutter Lip Ht (in)    | N/A  | N/A                    | Gutter X Slope (%)          | N/A  |
| N/A                    | Painted X Walk1?      | No   | N/A                    | Painted X Walk2?            | No   |
|                        | X Walk 1 Direction    | To E |                        | X Walk 2 Direction          | To N |
| N/A                    | X Walk 1 Width (in)   | N/A  | N/A                    | X Walk 2 Width (in)         | N/A  |
|                        | X Walk 1 Slope (%)    | 1.4  |                        | X Walk 2 Slope (%)          | 1.5  |
|                        | X Walk 1 X Slope (%)  | 1.5  |                        | X Walk 2 X Slope (%)        | 2.9  |
| N/A                    | Ramp inside XWalk1?   | N/A  | N/A                    | Ramp inside XWalk2?         | N/A  |
|                        | Road Slope (%)        | 6.0  | N/A                    | Clear Space?                | N/A  |
|                        | Road X Slope (%)      | 0.7  | N/A                    | Clear Space to XWalk (in)   | N/A  |
| N/A                    | Any Obstructions?     | N/A  | N/A                    | Storm Grate/Utility Hazard? | N/A  |
|                        | Obstruction Type      |      |                        | Storm Grate/Utility Type    |      |
|                        |                       | N/A  |                        |                             | N/A  |
|                        |                       |      | Yes                    | Surface Condition? (G/P)    | Good |