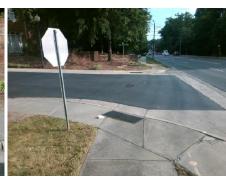

## **Access Compliance Report Public Rights-of-Way** (Curb Ramps)

Intersection ID: 16865 Main Street: PARK RD Cross Street: PARK\_SLOPE\_DR Location: SW ADA ID: 79742F0F6657 Ramp Type: PerpDiag Initial Pass/Fail: Fail **Overall Compliance: No Severity Score:** 22.5

**Codes/Mitigation Info/Possible Solution** 

Field Measurements/Component Compliance

Street 1 Name Stop Condition-Street 2 Street 2 Name Stop Condition-Street 1

Equivalent. Surveyor Notes: N/A

PROW/ADA:

**PARK RD** 

StopSign

PARK SLOPE DR

None

R304.5.3

Remove & Replace Curb Ramp With Two New Directional Ramps or

Not Found, R304.5.1, R304.2.2,

Total Cost: 3200.00

| Compliance Description |                       | Data | Compliance Description |                             | Data |
|------------------------|-----------------------|------|------------------------|-----------------------------|------|
| N/A                    | Ramp Length (in)      | 65.0 | No                     | Ramp Slope (%)              | 9.0  |
| No                     | Ramp Width (in)       | 45.0 | No                     | Ramp XSlope (%)             | 5.0  |
| N/A                    | Flare Type LT         | N/A  | N/A                    | Flare Type RT               | N/A  |
| N/A                    | Flare Slope LT (%)    | N/A  | N/A                    | Flare Slope RT (%)          | N/A  |
| N/A                    | Flare Traversable LT? | N/A  | N/A                    | Flare Traversable RT?       | N/A  |
| N/A                    | Landing Length (in)   | N/A  | N/A                    | DWS Provided?               | N/A  |
| N/A                    | Landing Width (in)    | N/A  | N/A                    | DWS Contrast?               | N/A  |
| N/A                    | Landing Slope (%)     | N/A  | N/A                    | DWS Length (in)             | N/A  |
| N/A                    | Landing X Slope (%)   | N/A  | N/A                    | DWS Full Width?             | N/A  |
| N/A                    | Landing Curb? (Y/N)   | N/A  | N/A                    | DWS Offset (in)             | N/A  |
| N/A                    | Shared Landing?       | N/A  |                        |                             |      |
| N/A                    | Gutter Ponding?       | N/A  | N/A                    | Gutter Slope (%)            | N/A  |
| N/A                    | Gutter Lip Ht (in)    | N/A  | N/A                    | Gutter X Slope (%)          | N/A  |
| N/A                    | Painted X Walk1?      | No   | N/A                    | Painted X Walk2?            | No   |
|                        | X Walk 1 Direction    | To E |                        | X Walk 2 Direction          | To N |
| N/A                    | X Walk 1 Width (in)   | N/A  | N/A                    | X Walk 2 Width (in)         | N/A  |
|                        | X Walk 1 Slope (%)    | 1.4  |                        | X Walk 2 Slope (%)          | 1.5  |
|                        | X Walk 1 X Slope (%)  | 1.5  |                        | X Walk 2 X Slope (%)        | 2.9  |
| N/A                    | Ramp inside XWalk1?   | N/A  | N/A                    | Ramp inside XWalk2?         | N/A  |
|                        | Road Slope (%)        | 6.0  | N/A                    | Clear Space?                | N/A  |
|                        | Road X Slope (%)      | 0.7  | N/A                    | Clear Space to XWalk (in)   | N/A  |
| N/A                    | Any Obstructions?     | N/A  | N/A                    | Storm Grate/Utility Hazard? | N/A  |
|                        | Obstruction Type      |      |                        | Storm Grate/Utility Type    |      |
|                        |                       | N/A  |                        |                             | N/A  |
|                        |                       |      | Yes                    | Surface Condition? (G/P)    | Good |