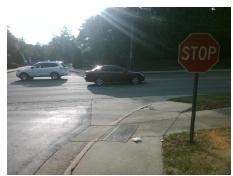

## **Access Compliance Report Public Rights-of-Way** (Curb Ramps)

Intersection ID: 16865 Main Street: PARK RD Cross Street: PARK\_SLOPE\_DR Location: SW ADA ID: 79742F0F6657 Ramp Type: PerpDiag Initial Pass/Fail: Fail **Overall Compliance: No Severity Score:** 22.5

**Codes/Mitigation Info/Possible Solution** 

Field Measurements/Component Compliance

Street 1 Name Stop Condition-Street 2 Street 2 Name Stop Condition-Street 1

Equivalent. Surveyor Notes: N/A

PROW/ADA:

**PARK RD** 

StopSign

PARK SLOPE DR

None

R304.5.3

Remove & Replace Curb Ramp With Two New Directional Ramps or

Not Found, R304.5.1, R304.2.2,

Total Cost: 3200.00

| Compliance Description |                       | Data | Compliance Description |                             | Data |
|------------------------|-----------------------|------|------------------------|-----------------------------|------|
| N/A                    | Ramp Length (in)      | 65.0 | No                     | Ramp Slope (%)              | 9.0  |
| No                     | Ramp Width (in)       | 45.0 | No                     | Ramp XSlope (%)             | 5.0  |
| N/A                    | Flare Type LT         | N/A  | N/A                    | Flare Type RT               | N/A  |
| N/A                    | Flare Slope LT (%)    | N/A  | N/A                    | Flare Slope RT (%)          | N/A  |
| N/A                    | Flare Traversable LT? | N/A  | N/A                    | Flare Traversable RT?       | N/A  |
| N/A                    | Landing Length (in)   | N/A  | N/A                    | DWS Provided?               | N/A  |
| N/A                    | Landing Width (in)    | N/A  | N/A                    | DWS Contrast?               | N/A  |
| N/A                    | Landing Slope (%)     | N/A  | N/A                    | DWS Length (in)             | N/A  |
| N/A                    | Landing X Slope (%)   | N/A  | N/A                    | DWS Full Width?             | N/A  |
| N/A                    | Landing Curb? (Y/N)   | N/A  | N/A                    | DWS Offset (in)             | N/A  |
| N/A                    | Shared Landing?       | N/A  |                        |                             |      |
| N/A                    | Gutter Ponding?       | N/A  | N/A                    | Gutter Slope (%)            | N/A  |
| N/A                    | Gutter Lip Ht (in)    | N/A  | N/A                    | Gutter X Slope (%)          | N/A  |
| N/A                    | Painted X Walk1?      | No   | N/A                    | Painted X Walk2?            | No   |
|                        | X Walk 1 Direction    | To E |                        | X Walk 2 Direction          | To N |
| N/A                    | X Walk 1 Width (in)   | N/A  | N/A                    | X Walk 2 Width (in)         | N/A  |
|                        | X Walk 1 Slope (%)    | 1.4  |                        | X Walk 2 Slope (%)          | 1.5  |
|                        | X Walk 1 X Slope (%)  | 1.5  |                        | X Walk 2 X Slope (%)        | 2.9  |
| N/A                    | Ramp inside XWalk1?   | N/A  | N/A                    | Ramp inside XWalk2?         | N/A  |
|                        | Road Slope (%)        | 6.0  | N/A                    | Clear Space?                | N/A  |
|                        | Road X Slope (%)      | 0.7  | N/A                    | Clear Space to XWalk (in)   | N/A  |
| N/A                    | Any Obstructions?     | N/A  | N/A                    | Storm Grate/Utility Hazard? | N/A  |
|                        | Obstruction Type      |      |                        | Storm Grate/Utility Type    |      |
|                        |                       | N/A  |                        |                             | N/A  |
|                        |                       |      | Yes                    | Surface Condition? (G/P)    | Good |