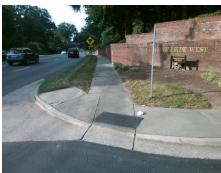

## **Access Compliance Report Public Rights-of-Way** (Curb Ramps)

Intersection ID: 16865 Main Street: PARK RD Cross Street: PARK\_SLOPE\_DR Location: SW ADA ID: 79742F0F6657 Ramp Type: PerpDiag Initial Pass/Fail: Fail **Overall Compliance: No Severity Score:** 22.5

**Codes/Mitigation Info/Possible Solution** 

Field Measurements/Component Compliance

Street 1 Name Stop Condition-Street 2 Street 2 Name Stop Condition-Street 1

Equivalent. Surveyor Notes: N/A

PROW/ADA:

**PARK RD** 

StopSign

PARK SLOPE DR

None

R304.5.3

Remove & Replace Curb Ramp With Two New Directional Ramps or

Not Found, R304.5.1, R304.2.2,

Total Cost: 3200.00

| Compliance Description |                       | Data | Compliance Description |                             | Data |
|------------------------|-----------------------|------|------------------------|-----------------------------|------|
| N/A                    | Ramp Length (in)      | 65.0 | No                     | Ramp Slope (%)              | 9.0  |
| No                     | Ramp Width (in)       | 45.0 | No                     | Ramp XSlope (%)             | 5.0  |
| N/A                    | Flare Type LT         | N/A  | N/A                    | Flare Type RT               | N/A  |
| N/A                    | Flare Slope LT (%)    | N/A  | N/A                    | Flare Slope RT (%)          | N/A  |
| N/A                    | Flare Traversable LT? | N/A  | N/A                    | Flare Traversable RT?       | N/A  |
| N/A                    | Landing Length (in)   | N/A  | N/A                    | DWS Provided?               | N/A  |
| N/A                    | Landing Width (in)    | N/A  | N/A                    | DWS Contrast?               | N/A  |
| N/A                    | Landing Slope (%)     | N/A  | N/A                    | DWS Length (in)             | N/A  |
| N/A                    | Landing X Slope (%)   | N/A  | N/A                    | DWS Full Width?             | N/A  |
| N/A                    | Landing Curb? (Y/N)   | N/A  | N/A                    | DWS Offset (in)             | N/A  |
| N/A                    | Shared Landing?       | N/A  |                        |                             |      |
| N/A                    | Gutter Ponding?       | N/A  | N/A                    | Gutter Slope (%)            | N/A  |
| N/A                    | Gutter Lip Ht (in)    | N/A  | N/A                    | Gutter X Slope (%)          | N/A  |
| N/A                    | Painted X Walk1?      | No   | N/A                    | Painted X Walk2?            | No   |
|                        | X Walk 1 Direction    | To E |                        | X Walk 2 Direction          | To N |
| N/A                    | X Walk 1 Width (in)   | N/A  | N/A                    | X Walk 2 Width (in)         | N/A  |
|                        | X Walk 1 Slope (%)    | 1.4  |                        | X Walk 2 Slope (%)          | 1.5  |
|                        | X Walk 1 X Slope (%)  | 1.5  |                        | X Walk 2 X Slope (%)        | 2.9  |
| N/A                    | Ramp inside XWalk1?   | N/A  | N/A                    | Ramp inside XWalk2?         | N/A  |
|                        | Road Slope (%)        | 6.0  | N/A                    | Clear Space?                | N/A  |
|                        | Road X Slope (%)      | 0.7  | N/A                    | Clear Space to XWalk (in)   | N/A  |
| N/A                    | Any Obstructions?     | N/A  | N/A                    | Storm Grate/Utility Hazard? | N/A  |
|                        | Obstruction Type      |      |                        | Storm Grate/Utility Type    |      |
|                        |                       | N/A  |                        |                             | N/A  |
|                        |                       |      | Yes                    | Surface Condition? (G/P)    | Good |