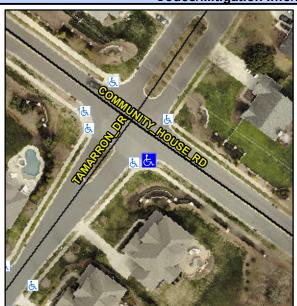

## Access Compliance Report Public Rights-of-Way (Curb Ramps)

Intersection ID: 28305Main Street:COMMUNITY\_HOUSE\_RDCross Street:TAMARRON\_DRLocation:SEADA ID: 79748B17939CRamp Type:PerpInitial Pass/Fail:FailOverall Compliance:NoSeverity Score:10

## Field Measurements/Component Compliance

Street 1 Name COMMUNITY HOUSE RD
Stop Condition-Street 2 None
Street 2 Name N/A
Stop Condition-Street 1 N/A

Possible Solutions:

Remove & Replace Entire Ramp.

Surveyor Notes: