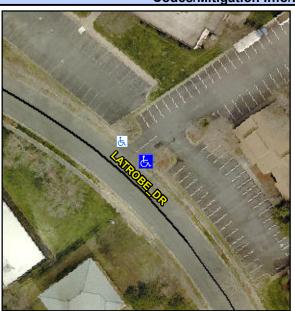

## Access Compliance Report Public Rights-of-Way (Curb Ramps)

Intersection ID: 10030167 Main Street: LATROBE\_DR Cross Street: N/A Location: E

ADA ID: 7977D1B95652 Ramp Type: PerpDiag Initial Pass/Fail: Fail Overall Compliance: No Severity Score: 37.5

## Field Measurements/Component Compliance

Street 1 Name
Stop Condition-Street 2
Street 2 Name
Stop Condition-Street 1

ENTRANCE StopSign LATROBE DR None Possible Solutions:

Remove & Replace Curb Ramp With
Two New Directional Ramps or
Equivalent.