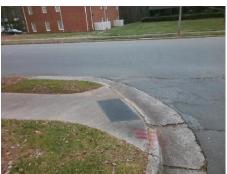

## Field Measurements/Component Compliance

Street 1 Name
Stop Condition-Street 2
Street 2 Name
Stop Condition-Street 1

ENTRANCE StopSign LATROBE DR None Possible Solutions:

Remove & Replace Curb Ramp With
Two New Directional Ramps or
Equivalent.

Surveyor Notes:
N/A

PROW/ADA:
Not Found, R304.2.2, R304.5.3

Total Cost: \$ 3200.00

| Fleid Measurements/Component Compliance |                       |       |      |                             |       |
|-----------------------------------------|-----------------------|-------|------|-----------------------------|-------|
| Compliance Description                  |                       | Data  | Comp | liance Description          | Data  |
| N/A                                     | Ramp Length (in)      | 48.0  | No   | Ramp Slope (%)              | 13.8  |
| Yes                                     | Ramp Width (in)       | 48.0  | No   | Ramp XSlope (%)             | 5.9   |
| N/A                                     | Flare Type LT         | N/A   | N/A  | Flare Type RT               | N/A   |
| N/A                                     | Flare Slope LT (%)    | N/A   | N/A  | Flare Slope RT (%)          | N/A   |
| N/A                                     | Flare Traversable LT? | N/A   | N/A  | Flare Traversable RT?       | N/A   |
| N/A                                     | Landing Length (in)   | N/A   | N/A  | DWS Provided?               | N/A   |
| N/A                                     | Landing Width (in)    | N/A   | N/A  | DWS Contrast?               | N/A   |
| N/A                                     | Landing Slope (%)     | N/A   | N/A  | DWS Length (in)             | N/A   |
| N/A                                     | Landing X Slope (%)   | N/A   | N/A  | DWS Full Width?             | N/A   |
| N/A                                     | Landing Curb? (Y/N)   | N/A   | N/A  | DWS Offset (in)             | N/A   |
| N/A                                     | Shared Landing?       | N/A   |      |                             |       |
| N/A                                     | Gutter Ponding?       | N/A   | N/A  | Gutter Slope (%)            | N/A   |
| N/A                                     | Gutter Lip Ht (in)    | N/A   | N/A  | Gutter X Slope (%)          | N/A   |
| N/A                                     | Painted X Walk1?      | No    | N/A  | Painted X Walk2?            | No    |
|                                         | X Walk 1 Direction    | To NW |      | X Walk 2 Direction          | To SW |
| N/A                                     | X Walk 1 Width (in)   | N/A   | N/A  | X Walk 2 Width (in)         | N/A   |
|                                         | X Walk 1 Slope (%)    | 3.2   |      | X Walk 2 Slope (%)          | 7.6   |
|                                         | X Walk 1 X Slope (%)  | 6.6   |      | X Walk 2 X Slope (%)        | 1.8   |
| N/A                                     | Ramp inside XWalk1?   | N/A   | N/A  | Ramp inside XWalk2?         | N/A   |
|                                         | Road Slope (%)        | 6.8   | N/A  | Clear Space?                | N/A   |
|                                         | Road X Slope (%)      | 8.7   | N/A  | Clear Space to XWalk (in)   | N/A   |
| N/A                                     | Any Obstructions?     | N/A   | N/A  | Storm Grate/Utility Hazard? | N/A   |