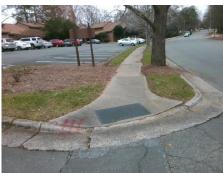

## Field Measurements/Component Compliance

Street 1 Name
Stop Condition-Street 2
Street 2 Name
Stop Condition-Street 1

ENTRANCE StopSign LATROBE DR None Possible Solutions:

Remove & Replace Curb Ramp With
Two New Directional Ramps or
Equivalent.

Surveyor Notes:
N/A

PROW/ADA:
Not Found, R304.2.2, R304.5.3

Total Cost: \$ 3200.00

| Fleid Measurements/Component Compliance |                       |       |      |                             |       |
|-----------------------------------------|-----------------------|-------|------|-----------------------------|-------|
| Compliance Description                  |                       | Data  | Comp | liance Description          | Data  |
| N/A                                     | Ramp Length (in)      | 48.0  | No   | Ramp Slope (%)              | 13.8  |
| Yes                                     | Ramp Width (in)       | 48.0  | No   | Ramp XSlope (%)             | 5.9   |
| N/A                                     | Flare Type LT         | N/A   | N/A  | Flare Type RT               | N/A   |
| N/A                                     | Flare Slope LT (%)    | N/A   | N/A  | Flare Slope RT (%)          | N/A   |
| N/A                                     | Flare Traversable LT? | N/A   | N/A  | Flare Traversable RT?       | N/A   |
| N/A                                     | Landing Length (in)   | N/A   | N/A  | DWS Provided?               | N/A   |
| N/A                                     | Landing Width (in)    | N/A   | N/A  | DWS Contrast?               | N/A   |
| N/A                                     | Landing Slope (%)     | N/A   | N/A  | DWS Length (in)             | N/A   |
| N/A                                     | Landing X Slope (%)   | N/A   | N/A  | DWS Full Width?             | N/A   |
| N/A                                     | Landing Curb? (Y/N)   | N/A   | N/A  | DWS Offset (in)             | N/A   |
| N/A                                     | Shared Landing?       | N/A   |      |                             |       |
| N/A                                     | Gutter Ponding?       | N/A   | N/A  | Gutter Slope (%)            | N/A   |
| N/A                                     | Gutter Lip Ht (in)    | N/A   | N/A  | Gutter X Slope (%)          | N/A   |
| N/A                                     | Painted X Walk1?      | No    | N/A  | Painted X Walk2?            | No    |
|                                         | X Walk 1 Direction    | To NW |      | X Walk 2 Direction          | To SW |
| N/A                                     | X Walk 1 Width (in)   | N/A   | N/A  | X Walk 2 Width (in)         | N/A   |
|                                         | X Walk 1 Slope (%)    | 3.2   |      | X Walk 2 Slope (%)          | 7.6   |
|                                         | X Walk 1 X Slope (%)  | 6.6   |      | X Walk 2 X Slope (%)        | 1.8   |
| N/A                                     | Ramp inside XWalk1?   | N/A   | N/A  | Ramp inside XWalk2?         | N/A   |
|                                         | Road Slope (%)        | 6.8   | N/A  | Clear Space?                | N/A   |
|                                         | Road X Slope (%)      | 8.7   | N/A  | Clear Space to XWalk (in)   | N/A   |
| N/A                                     | Any Obstructions?     | N/A   | N/A  | Storm Grate/Utility Hazard? | N/A   |