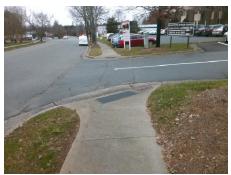

## Field Measurements/Component Compliance

Street 1 Name
Stop Condition-Street 2
Street 2 Name
Stop Condition-Street 1

ENTRANCE StopSign LATROBE DR None Possible Solutions:

Remove & Replace Curb Ramp With
Two New Directional Ramps or
Equivalent.

Surveyor Notes:
N/A

PROW/ADA:
Not Found, R304.2.2, R304.5.3

Total Cost: \$ 3200.00

| Fleid Measurements/Component Compliance |                       |       |      |                             |       |
|-----------------------------------------|-----------------------|-------|------|-----------------------------|-------|
| Compliance Description                  |                       | Data  | Comp | liance Description          | Data  |
| N/A                                     | Ramp Length (in)      | 48.0  | No   | Ramp Slope (%)              | 13.8  |
| Yes                                     | Ramp Width (in)       | 48.0  | No   | Ramp XSlope (%)             | 5.9   |
| N/A                                     | Flare Type LT         | N/A   | N/A  | Flare Type RT               | N/A   |
| N/A                                     | Flare Slope LT (%)    | N/A   | N/A  | Flare Slope RT (%)          | N/A   |
| N/A                                     | Flare Traversable LT? | N/A   | N/A  | Flare Traversable RT?       | N/A   |
| N/A                                     | Landing Length (in)   | N/A   | N/A  | DWS Provided?               | N/A   |
| N/A                                     | Landing Width (in)    | N/A   | N/A  | DWS Contrast?               | N/A   |
| N/A                                     | Landing Slope (%)     | N/A   | N/A  | DWS Length (in)             | N/A   |
| N/A                                     | Landing X Slope (%)   | N/A   | N/A  | DWS Full Width?             | N/A   |
| N/A                                     | Landing Curb? (Y/N)   | N/A   | N/A  | DWS Offset (in)             | N/A   |
| N/A                                     | Shared Landing?       | N/A   |      |                             |       |
| N/A                                     | Gutter Ponding?       | N/A   | N/A  | Gutter Slope (%)            | N/A   |
| N/A                                     | Gutter Lip Ht (in)    | N/A   | N/A  | Gutter X Slope (%)          | N/A   |
| N/A                                     | Painted X Walk1?      | No    | N/A  | Painted X Walk2?            | No    |
|                                         | X Walk 1 Direction    | To NW |      | X Walk 2 Direction          | To SW |
| N/A                                     | X Walk 1 Width (in)   | N/A   | N/A  | X Walk 2 Width (in)         | N/A   |
|                                         | X Walk 1 Slope (%)    | 3.2   |      | X Walk 2 Slope (%)          | 7.6   |
|                                         | X Walk 1 X Slope (%)  | 6.6   |      | X Walk 2 X Slope (%)        | 1.8   |
| N/A                                     | Ramp inside XWalk1?   | N/A   | N/A  | Ramp inside XWalk2?         | N/A   |
|                                         | Road Slope (%)        | 6.8   | N/A  | Clear Space?                | N/A   |
|                                         | Road X Slope (%)      | 8.7   | N/A  | Clear Space to XWalk (in)   | N/A   |
| N/A                                     | Any Obstructions?     | N/A   | N/A  | Storm Grate/Utility Hazard? | N/A   |