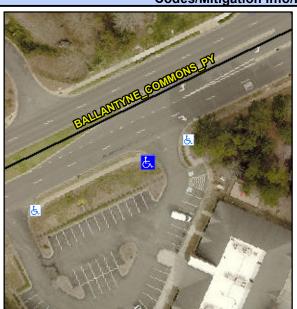

## Access Compliance Report Public Rights-of-Way (Curb Ramps)

Intersection ID: 10020348 Main Street: BALLANTYNE\_COMMONS\_PY Cross Street: N/A Location: SE

ADA ID: 797BBD469E2B Ramp Type: Perp Initial Pass/Fail: Fail Overall Compliance: No Severity Score: 60

## **Codes/Mitigation Info/Possible Solution**

Street 1 Name ENTRANCE
Stop Condition-Street 2 None
Street 2 Name N/A
Stop Condition-Street 1 N/A

| Possible Solutions:           |   |  |  |
|-------------------------------|---|--|--|
| Remove & Replace Entire Ramp. |   |  |  |
|                               | ı |  |  |
|                               | N |  |  |
|                               | ı |  |  |
|                               |   |  |  |
| Surveyor Notes:               |   |  |  |
| N/A                           |   |  |  |
| N/A                           | 1 |  |  |
|                               | ı |  |  |
|                               | ı |  |  |
| PROW/ADA:                     | ı |  |  |
| Not Found, R304.5.1, R304.5.3 | 1 |  |  |
|                               | ı |  |  |
|                               |   |  |  |
|                               | ı |  |  |
|                               |   |  |  |
|                               |   |  |  |