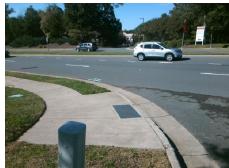

## Access Compliance Report Public Rights-of-Way (Curb Ramps)

Intersection ID: 10020348 Main Street: BALLANTYNE\_COMMONS\_PY Cross Street: N/A Location: SE

ADA ID: 797BBD469E2B Ramp Type: Perp Initial Pass/Fail: Fail Overall Compliance: No Severity Score: 60

## **Codes/Mitigation Info/Possible Solution**

Street 1 Name ENTRANCE
Stop Condition-Street 2 None
Street 2 Name N/A
Stop Condition-Street 1 N/A

| Possible Solutions:           |   |  |  |
|-------------------------------|---|--|--|
| Remove & Replace Entire Ramp. |   |  |  |
|                               | ı |  |  |
|                               | N |  |  |
|                               | ı |  |  |
|                               |   |  |  |
| Surveyor Notes:               |   |  |  |
| N/A                           |   |  |  |
| N/A                           | 1 |  |  |
|                               | ı |  |  |
|                               | ı |  |  |
| PROW/ADA:                     | ı |  |  |
| Not Found, R304.5.1, R304.5.3 | 1 |  |  |
|                               | ı |  |  |
|                               |   |  |  |
|                               | ı |  |  |
|                               |   |  |  |
|                               |   |  |  |

Total Cost: \$ 1850.00

| Field Measurements/Co Compliance Description Data |                       |       |     | Compliance Description Data |      |  |
|---------------------------------------------------|-----------------------|-------|-----|-----------------------------|------|--|
| N/A                                               | Ramp Length (in)      | 107.0 | Yes | Ramp Slope (%)              | 7.1  |  |
| No                                                | Ramp Width (in)       | 29.0  | No  | Ramp XSlope (%)             | 10.8 |  |
| N/A                                               | Flare Type LT         | N/A   | N/A | Flare Type RT               | N/A  |  |
| N/A                                               | Flare Slope LT (%)    | N/A   | N/A | Flare Slope RT (%)          | N/A  |  |
| N/A                                               | Flare Traversable LT? | N/A   | N/A | Flare Traversable RT?       | N/A  |  |
| N/A                                               | Landing Length (in)   | N/A   | N/A | DWS Provided?               | N/A  |  |
| N/A                                               | Landing Width (in)    | N/A   | N/A | DWS Contrast?               | N/A  |  |
| N/A                                               | Landing Slope (%)     | N/A   | N/A | DWS Length (in)             | N/A  |  |
| N/A                                               | Landing X Slope (%)   | N/A   | N/A | DWS Full Width?             | N/A  |  |
| N/A                                               | Landing Curb? (Y/N)   | N/A   | N/A | DWS Offset (in)             | N/A  |  |
| N/A                                               | Shared Landing?       | N/A   |     |                             |      |  |
| N/A                                               | Gutter Ponding?       | N/A   | N/A | Gutter Slope (%)            | N/A  |  |
| N/A                                               | Gutter Lip Ht (in)    | N/A   | N/A | Gutter X Slope (%)          | N/A  |  |
| N/A                                               | Painted X Walk1?      | No    | N/A | Painted X Walk2?            | N/A  |  |
|                                                   | X Walk 1 Direction    | To E  |     | X Walk 2 Direction          | N/A  |  |
| N/A                                               | X Walk 1 Width (in)   | N/A   | N/A | X Walk 2 Width (in)         | N/A  |  |
|                                                   | X Walk 1 Slope (%)    | 8.3   |     | X Walk 2 Slope (%)          | N/A  |  |
|                                                   | X Walk 1 X Slope (%)  | 1.8   |     | X Walk 2 X Slope (%)        | N/A  |  |
| N/A                                               | Ramp inside XWalk1?   | N/A   | N/A | Ramp inside XWalk2?         | N/A  |  |
|                                                   | Road Slope (%)        | N/A   | N/A | Clear Space?                | N/A  |  |
|                                                   | Road X Slope (%)      | N/A   | N/A | Clear Space to XWalk (in)   | N/A  |  |
| N/A                                               | Any Obstructions?     | N/A   | N/A | Storm Grate/Utility Hazard? | N/A  |  |
|                                                   | Obstruction Type      |       |     | Storm Grate/Utility Type    |      |  |
|                                                   |                       | N/A   |     |                             | N/A  |  |
|                                                   |                       |       | Yes | Surface Condition? (G/P)    | Good |  |